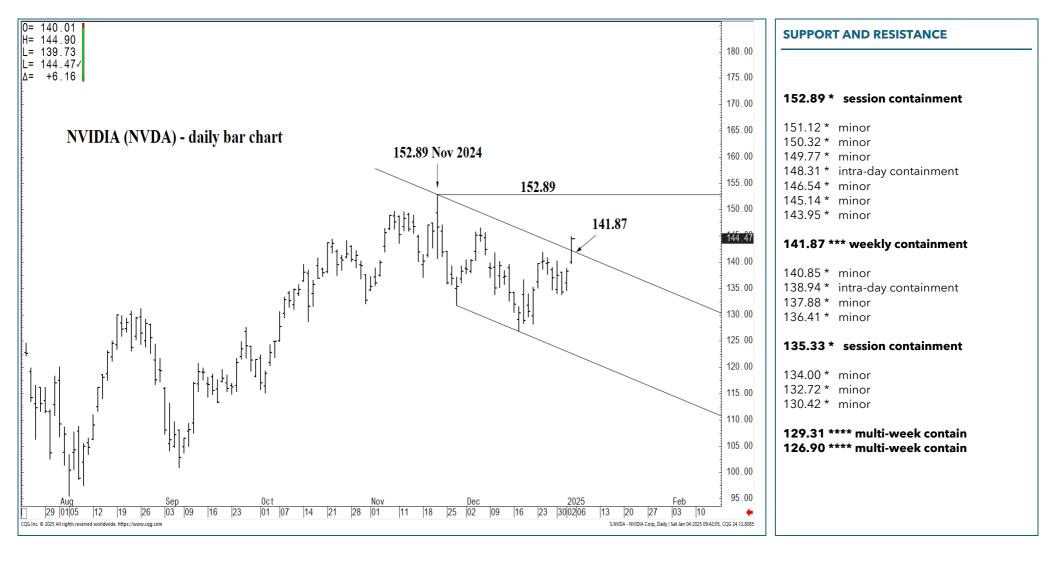

#### SUPPORT AND RESISTANCE

#### 152.89 \* session containment

151.12 \* minor 150.32 \* minor 149.77 \* minor 148.31 \* intra-day containment 146.54 \* minor 145.14 \* minor 143.95 \* minor

### 141.87 \*\*\* weekly containment

140.85 \* minor 138.94 \* intra-day containment 137.88 \* minor 136.41 \* minor

#### 135.33 \* session containment

134.00 \* minor 132.72 \* minor 130.42 \* minor

129.31 \*\*\*\* multi-week contain 126.90 \*\*\*\* multi-week contain

| LONG-TERM OUTLOOK | MID-TERM OUTLOOK | NEAR-TERM OUTLOOK | НОМЕ |  |
|-------------------|------------------|-------------------|------|--|
|-------------------|------------------|-------------------|------|--|