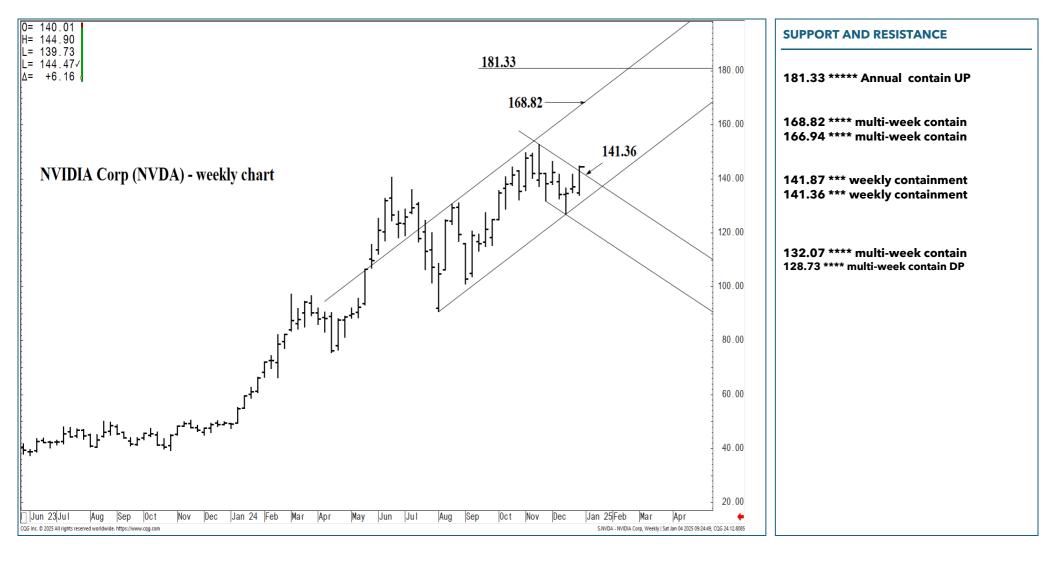

#### SUPPORT AND RESISTANCE

181.33 \*\*\*\*\* Annual contain UP

168.82 \*\*\*\* multi-week contain 166.94 \*\*\*\* multi-week contain

141.87 \*\*\* weekly containment 141.36 \*\*\* weekly containment

132.07 \*\*\*\* multi-week contain 128.73 \*\*\*\* multi-week contain DP