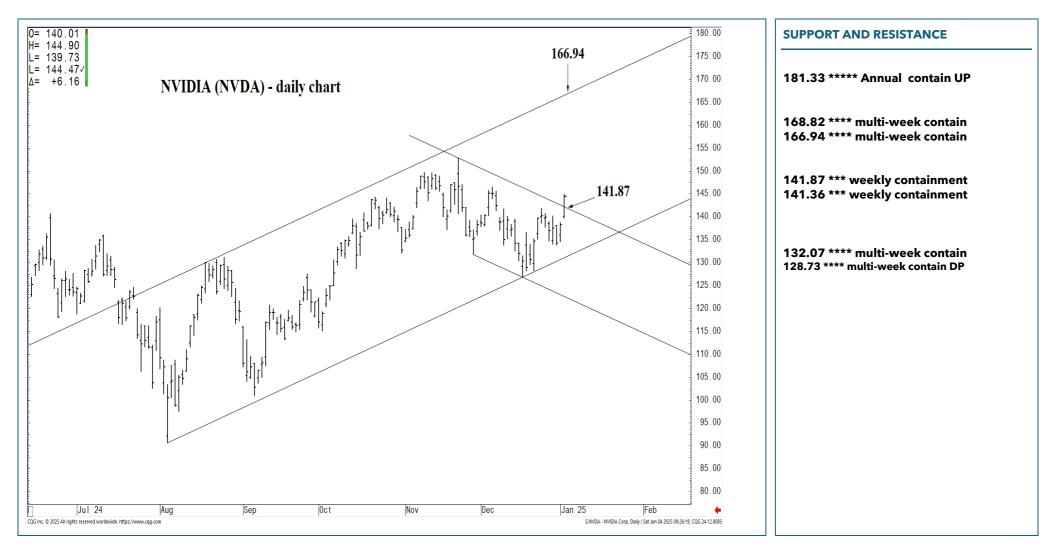

#### SUPPORT AND RESISTANCE

181.33 \*\*\*\*\* Annual contain UP

168.82 \*\*\*\* multi-week contain 166.94 \*\*\*\* multi-week contain

141.87 \*\*\* weekly containment 141.36 \*\*\* weekly containment

132.07 \*\*\*\* multi-week contain 128.73 \*\*\*\* multi-week contain DP