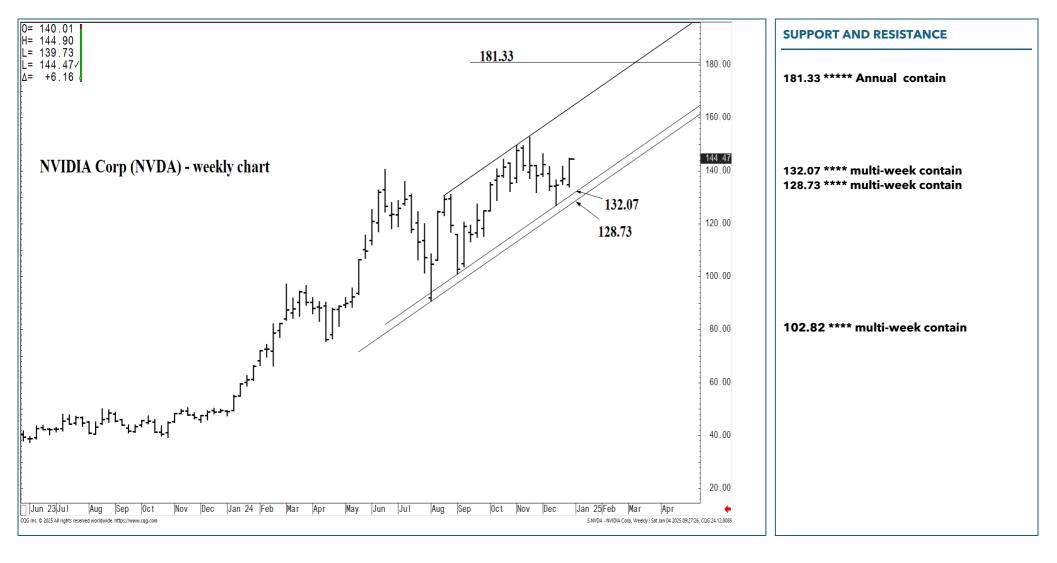

#### SUPPORT AND RESISTANCE

181.33 \*\*\*\*\* Annual contain

132.07 \*\*\*\* multi-week contain 128.73 \*\*\*\* multi-week contain

102.82 \*\*\*\* multi-week contain

LONG-TERM OUTLOOK

2-3 Months

| LONG-TERM OUTLOOK | MID-TERM OUTLOOK | NEAR-TERM OUTLOOK | НОМЕ |
|-------------------|------------------|-------------------|------|
|-------------------|------------------|-------------------|------|