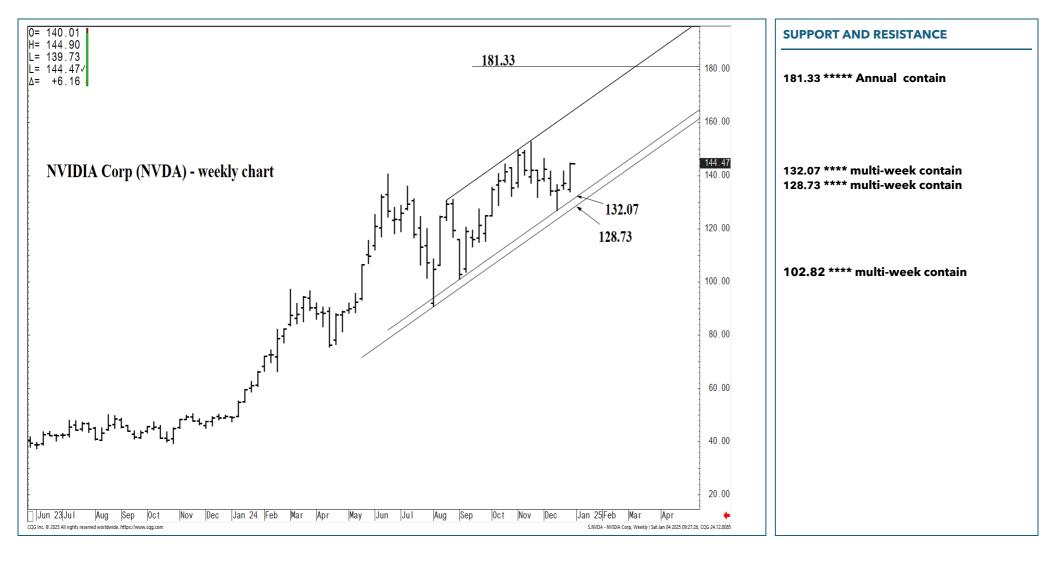

#### SUPPORT AND RESISTANCE

181.33 \*\*\*\*\* Annual contain

132.07 \*\*\*\* multi-week contain 128.73 \*\*\*\* multi-week contain

102.82 \*\*\*\* multi-week contain

LONG-TERM OUTLOOK

2-3 Months

| LONG-TERM OUTLOOK | MID-TERM OUTLOOK | NEAR-TERM OUTLOOK | НОМЕ |
|-------------------|------------------|-------------------|------|
|-------------------|------------------|-------------------|------|