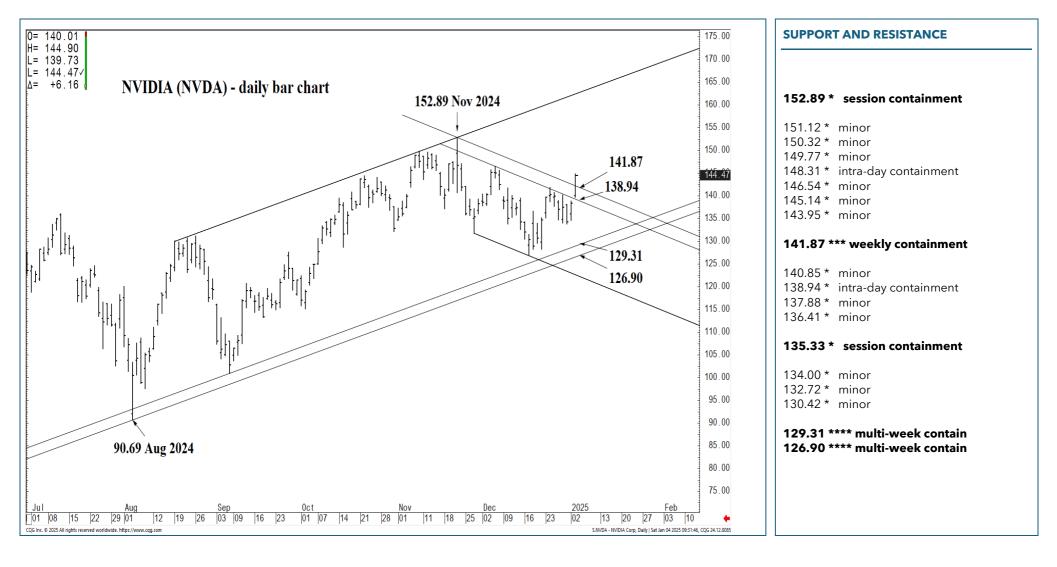

#### SUPPORT AND RESISTANCE

#### 152.89 \* session containment

151.12 \* minor 150.32 \* minor 149.77 \* minor 148.31 \* intra-day containment 146.54 \* minor 145.14 \* minor 143.95 \* minor

### 141.87 \*\*\* weekly containment

140.85 \* minor 138.94 \* intra-day containment 137.88 \* minor 136.41 \* minor

#### 135.33 \* session containment

134.00 \* minor 132.72 \* minor 130.42 \* minor

129.31 \*\*\*\* multi-week contain 126.90 \*\*\*\* multi-week contain

| LONG-TERM OUTLOOK | MID-TERM OUTLOOK | NEAR-TERM OUTLOOK | НОМЕ |  |
|-------------------|------------------|-------------------|------|--|
|-------------------|------------------|-------------------|------|--|