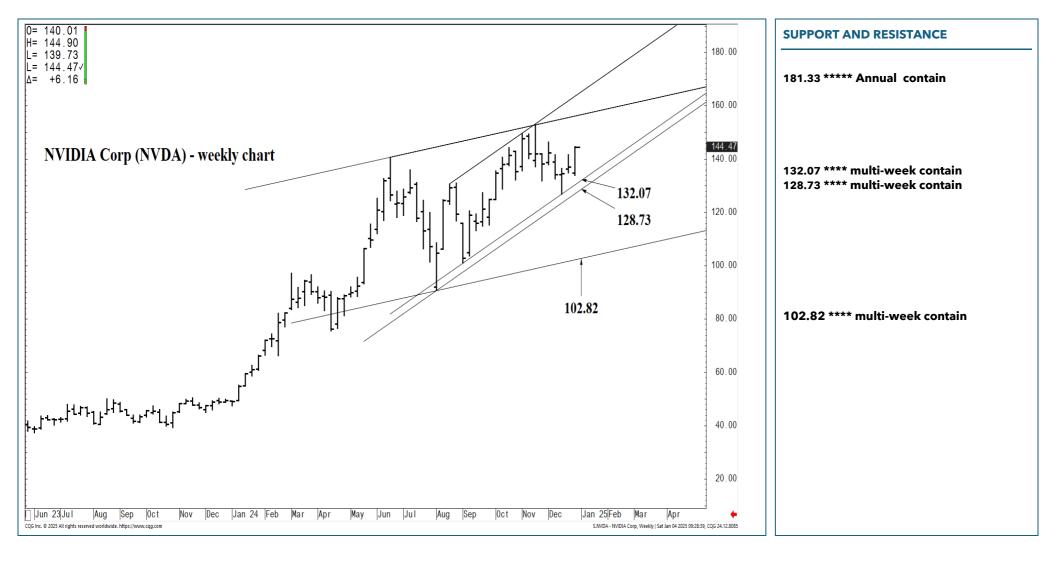

# WICKED STOCKS Daily NVIDIA Report

MONDAY, JANUARY 6, 2025

| LONG-TERM OUTLOOK | MID-TERM OUTLOOK | NEAR-TERM OUTLOOK | HOME |
|-------------------|------------------|-------------------|------|
|                   |                  |                   |      |

#### SUPPORT AND RESISTANCE

181.33 \*\*\*\*\* Annual contain

132.07 \*\*\*\* multi-week contain 128.73 \*\*\*\* multi-week contain

102.82 \*\*\*\* multi-week contain

LONG-TERM OUTLOOK

2-3 Months

| LONG-TERM OUTLOOK | MID-TERM OUTLOOK | NEAR-TERM OUTLOOK | НОМЕ |
|-------------------|------------------|-------------------|------|
|-------------------|------------------|-------------------|------|