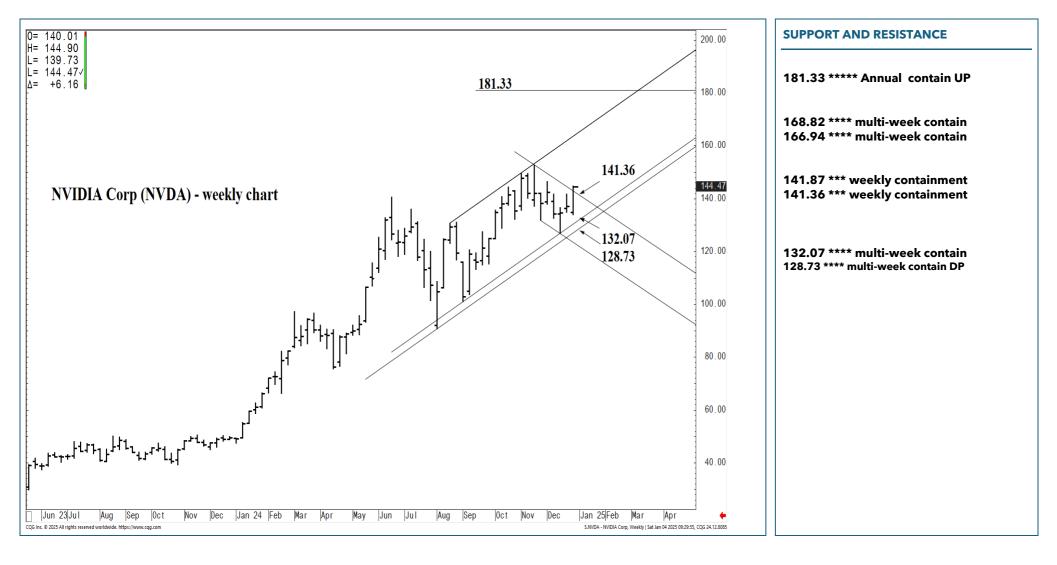

#### SUPPORT AND RESISTANCE

181.33 \*\*\*\*\* Annual contain UP

168.82 \*\*\*\* multi-week contain 166.94 \*\*\*\* multi-week contain

141.87 \*\*\* weekly containment 141.36 \*\*\* weekly containment

132.07 \*\*\*\* multi-week contain 128.73 \*\*\*\* multi-week contain DP