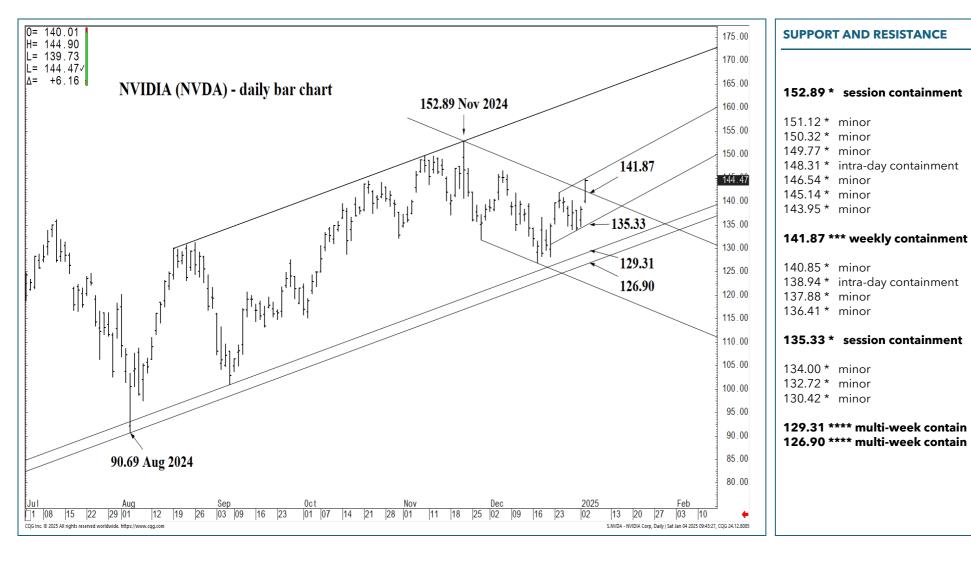

#### SUPPORT AND RESISTANCE

181.33 \*\*\*\*\* Annual contain

132.07 \*\*\*\* multi-week contain 128.73 \*\*\*\* multi-week contain

102.82 \*\*\*\* multi-week contain

LONG-TERM OUTLOOK

2-3 Months

| LONG-TERM OUTLOOK | MID-TERM OUTLOOK | NEAR-TERM OUTLOOK | НОМЕ |
|-------------------|------------------|-------------------|------|
|-------------------|------------------|-------------------|------|