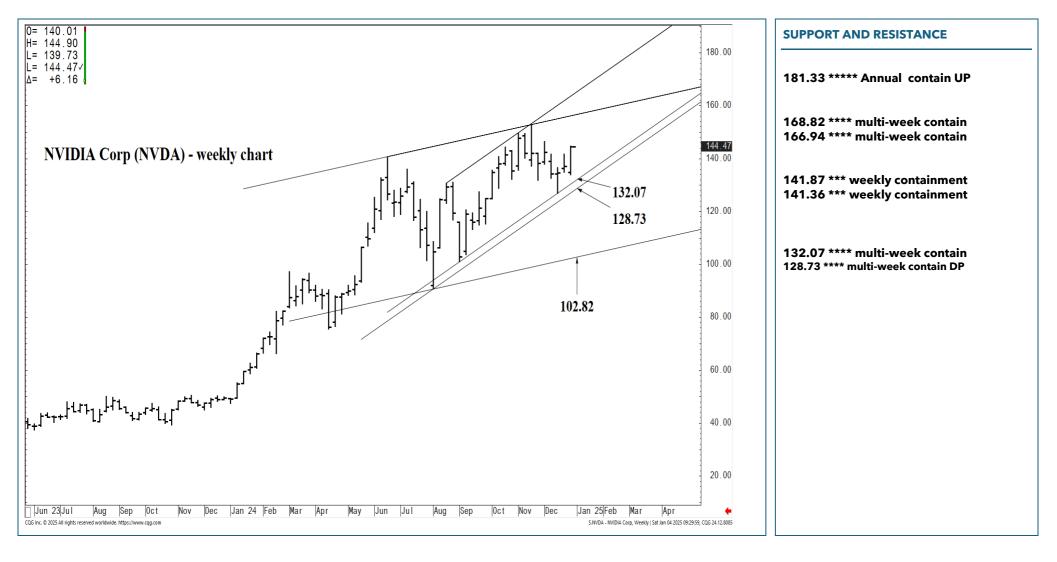

#### SUPPORT AND RESISTANCE

181.33 \*\*\*\*\* Annual contain

132.07 \*\*\*\* multi-week contain 128.73 \*\*\*\* multi-week contain

102.82 \*\*\*\* multi-week contain

LONG-TERM OUTLOOK

2-3 Months

| LONG-TERM OUTLOOK | MID-TERM OUTLOOK | NEAR-TERM OUTLOOK | НОМЕ |
|-------------------|------------------|-------------------|------|
|-------------------|------------------|-------------------|------|

#### SUPPORT AND RESISTANCE

181.33 \*\*\*\*\* Annual contain UP

168.82 \*\*\*\* multi-week contain 166.94 \*\*\*\* multi-week contain

141.87 \*\*\* weekly containment 141.36 \*\*\* weekly containment

132.07 \*\*\*\* multi-week contain 128.73 \*\*\*\* multi-week contain DP