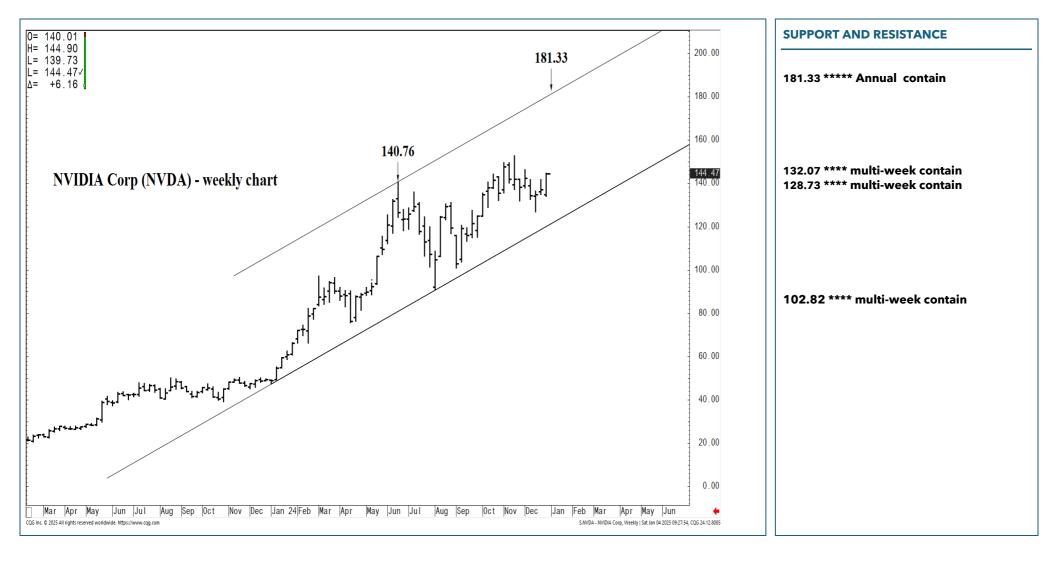

#### SUPPORT AND RESISTANCE

181.33 \*\*\*\*\* Annual contain

132.07 \*\*\*\* multi-week contain 128.73 \*\*\*\* multi-week contain

102.82 \*\*\*\* multi-week contain

LONG-TERM OUTLOOK

2-3 Months

| LONG-TERM OUTLOOK | MID-TERM OUTLOOK | NEAR-TERM OUTLOOK | НОМЕ |
|-------------------|------------------|-------------------|------|
|-------------------|------------------|-------------------|------|