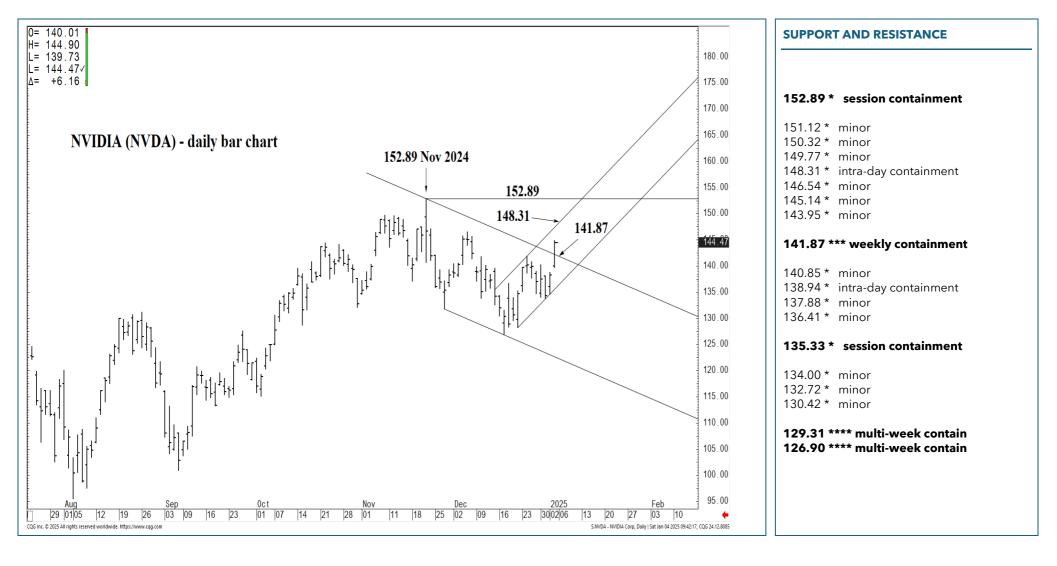

## MID-TERM OUTLOOK 2-3 Weeks

| LONG-TERM OUTLOOK | MID-TERM OUTLOOK | NEAR-TERM OUTLOOK | НОМЕ |
|-------------------|------------------|-------------------|------|
|-------------------|------------------|-------------------|------|