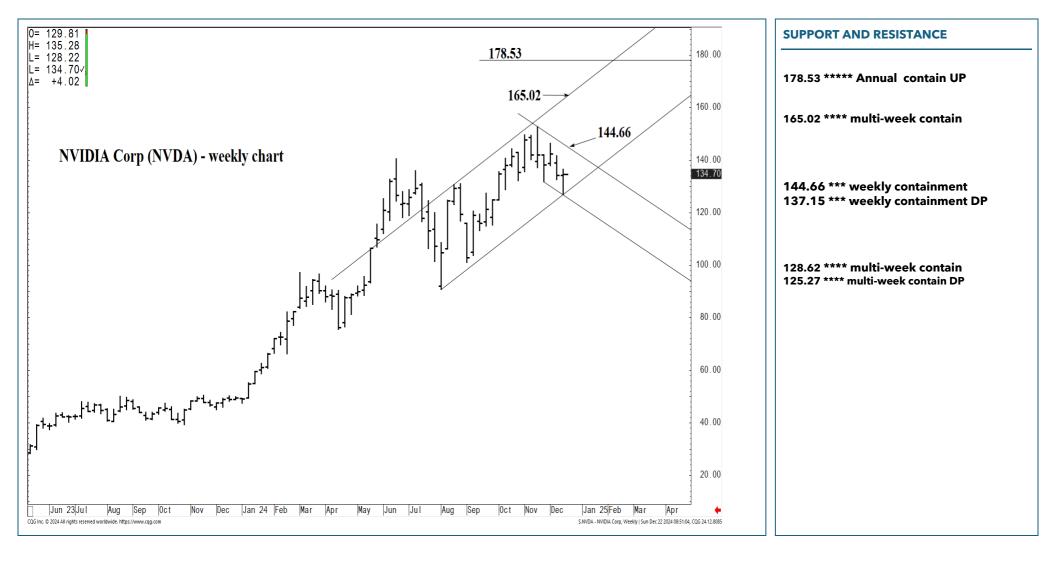

#### SUPPORT AND RESISTANCE

178.53 \*\*\*\*\* Annual contain

128.62 \*\*\*\* multi-week contain 125.27 \*\*\*\* multi-week contain 124.02 (1% below 125.27)

101.72 \*\*\*\* multi-week contain

LONG-TERM OUTLOOK

#### SUPPORT AND RESISTANCE

178.53 \*\*\*\*\* Annual contain UP

165.02 \*\*\*\* multi-week contain

144.66 \*\*\* weekly containment 137.15 \* session containment

128.62 \*\*\*\* multi-week contain 125.27 \*\*\*\* multi-week contain DP