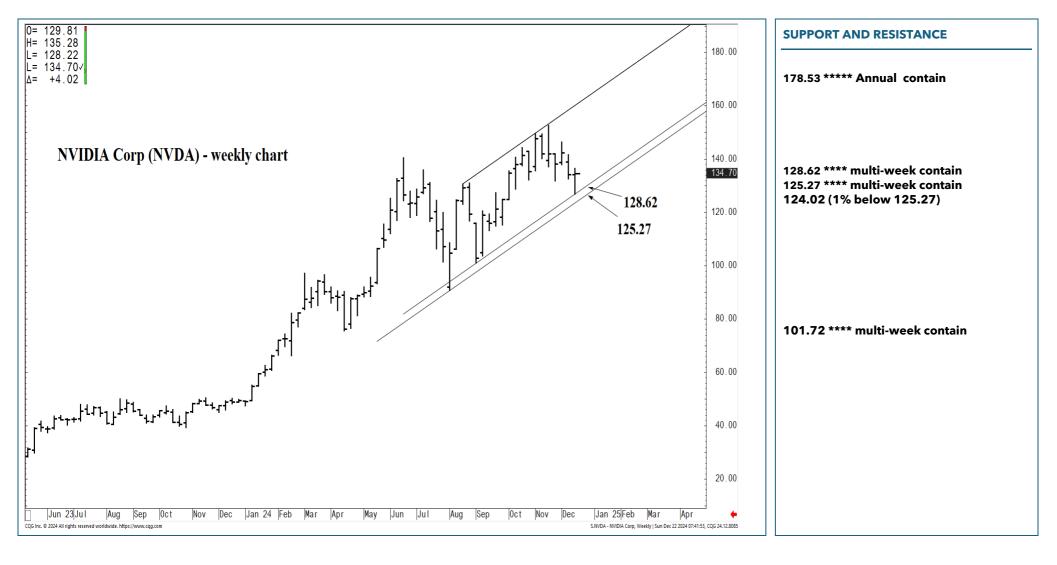

#### SUPPORT AND RESISTANCE

178.53 \*\*\*\*\* Annual contain

128.62 \*\*\*\* multi-week contain 125.27 \*\*\*\* multi-week contain 124.02 (1% below 125.27)

101.72 \*\*\*\* multi-week contain

LONG-TERM OUTLOOK