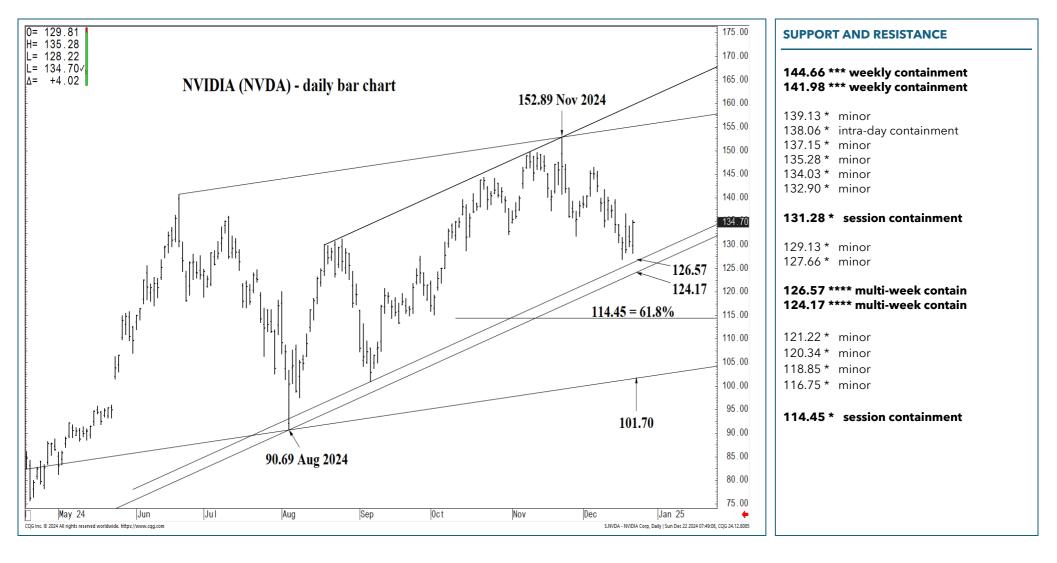

#### SUPPORT AND RESISTANCE

178.53 \*\*\*\*\* Annual contain UP

165.02 \*\*\*\* multi-week contain

144.66 \*\*\* weekly containment 137.15 \* session containment

128.62 \*\*\*\* multi-week contain 125.27 \*\*\*\* multi-week contain DP

#### 126.57 \*\*\*\* multi-week contain 124.17 \*\*\*\* multi-week contain

121.22 \* minor 120.34 \* minor 118.85 \* minor 116.75 \* minor

114.45 \* session containment