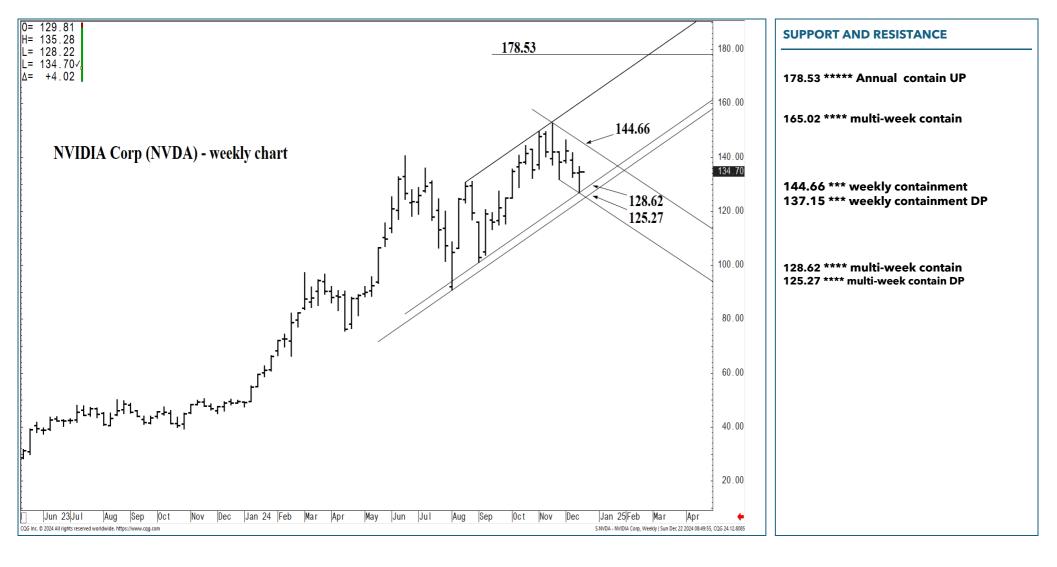

#### SUPPORT AND RESISTANCE

178.53 \*\*\*\*\* Annual contain UP

165.02 \*\*\*\* multi-week contain

144.66 \*\*\* weekly containment 137.15 \* session containment

128.62 \*\*\*\* multi-week contain 125.27 \*\*\*\* multi-week contain DP