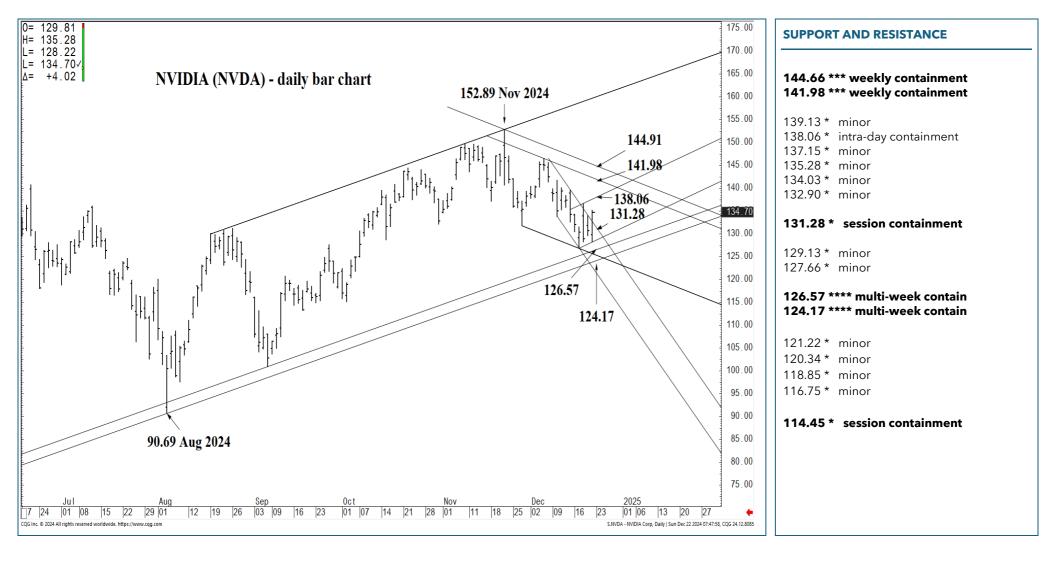

#### SUPPORT AND RESISTANCE

#### 144.66 \*\*\* weekly containment 141.98 \*\*\* weekly containment

139.13 \* minor 138.06 \* intra-day containment 137.15 \* minor 135.28 \* minor 134.03 \* minor 132.90 \* minor

### 131.28 \* session containment

129.13 \* minor 127.66 \* minor

#### 126.57 \*\*\*\* multi-week contain 124.17 \*\*\*\* multi-week contain

121.22 \* minor 120.34 \* minor 118.85 \* minor 116.75 \* minor

114.45 \* session containment