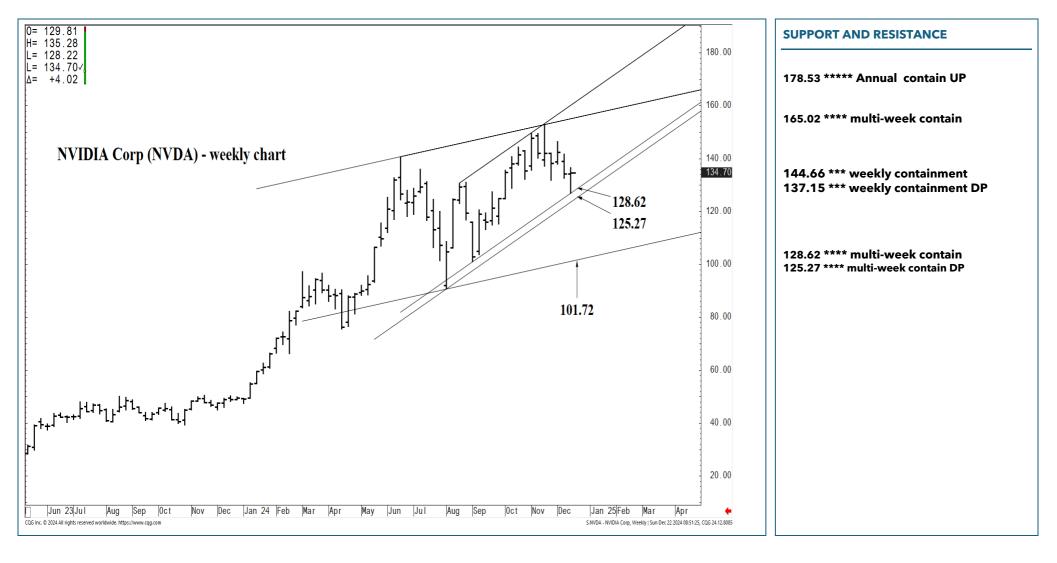

#### SUPPORT AND RESISTANCE

178.53 \*\*\*\*\* Annual contain

128.62 \*\*\*\* multi-week contain 125.27 \*\*\*\* multi-week contain 124.02 (1% below 125.27)

101.72 \*\*\*\* multi-week contain

LONG-TERM OUTLOOK

#### SUPPORT AND RESISTANCE

178.53 \*\*\*\*\* Annual contain UP

165.02 \*\*\*\* multi-week contain

144.66 \*\*\* weekly containment 137.15 \* session containment

128.62 \*\*\*\* multi-week contain 125.27 \*\*\*\* multi-week contain DP