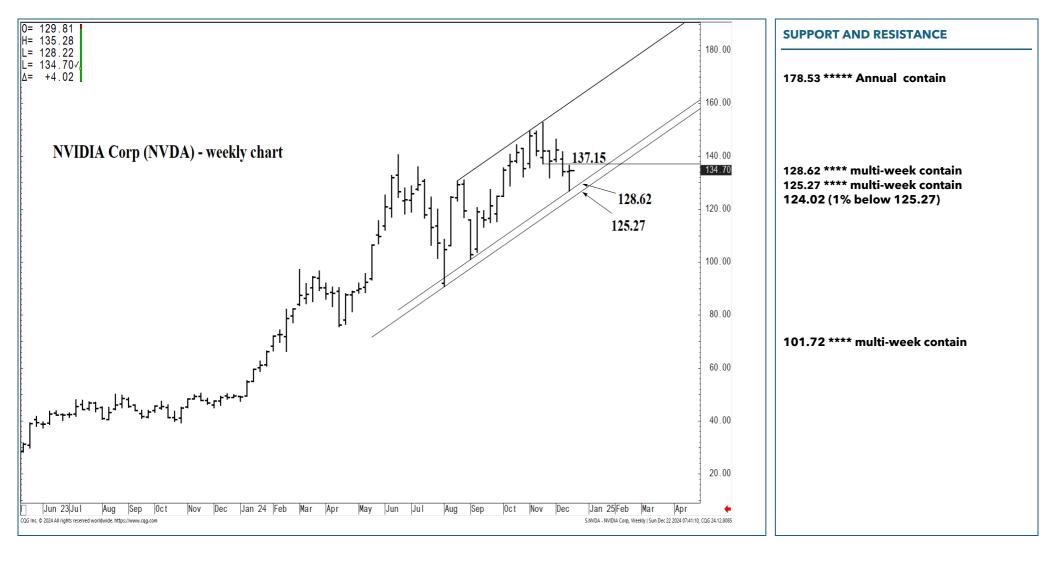

#### SUPPORT AND RESISTANCE

178.53 \*\*\*\*\* Annual contain UP

165.02 \*\*\*\* multi-week contain

144.66 \*\*\* weekly containment 137.15 \* session containment

128.62 \*\*\*\* multi-week contain 125.27 \*\*\*\* multi-week contain DP

## MID-TERM OUTLOOK 2-3 Weeks

| LONG-TERM OUTLOOK | MID-TERM OUTLOOK | NEAR-TERM OUTLOOK | HOME |
|-------------------|------------------|-------------------|------|
|-------------------|------------------|-------------------|------|