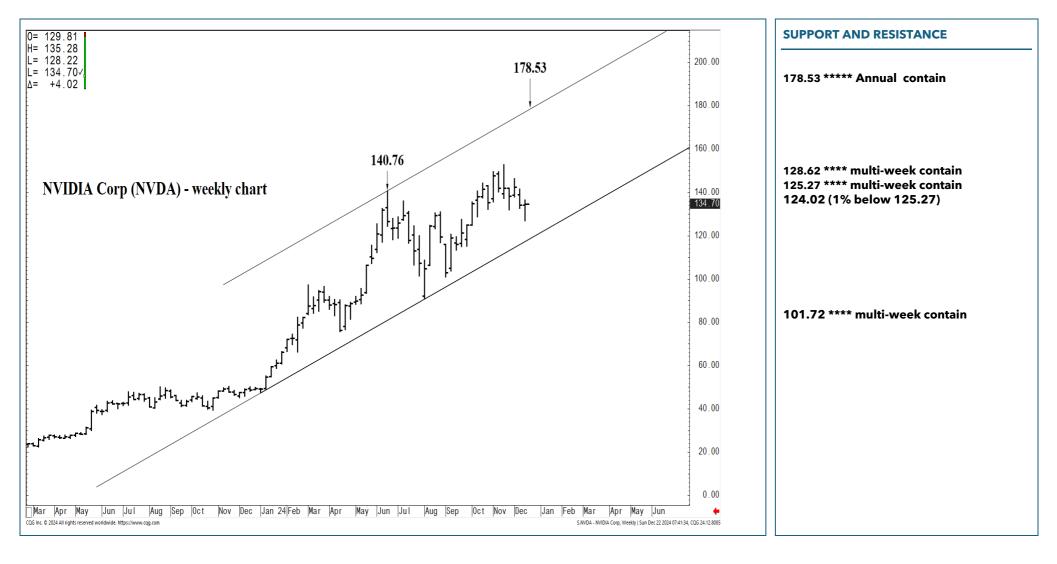

#### SUPPORT AND RESISTANCE

178.53 \*\*\*\*\* Annual contain

128.62 \*\*\*\* multi-week contain 125.27 \*\*\*\* multi-week contain 124.02 (1% below 125.27)

101.72 \*\*\*\* multi-week contain

LONG-TERM OUTLOOK

2-3 Months

| LONG-TERM OUTLOOK | MID-TERM OUTLOOK | NEAR-TERM OUTLOOK | НОМЕ |
|-------------------|------------------|-------------------|------|
|-------------------|------------------|-------------------|------|