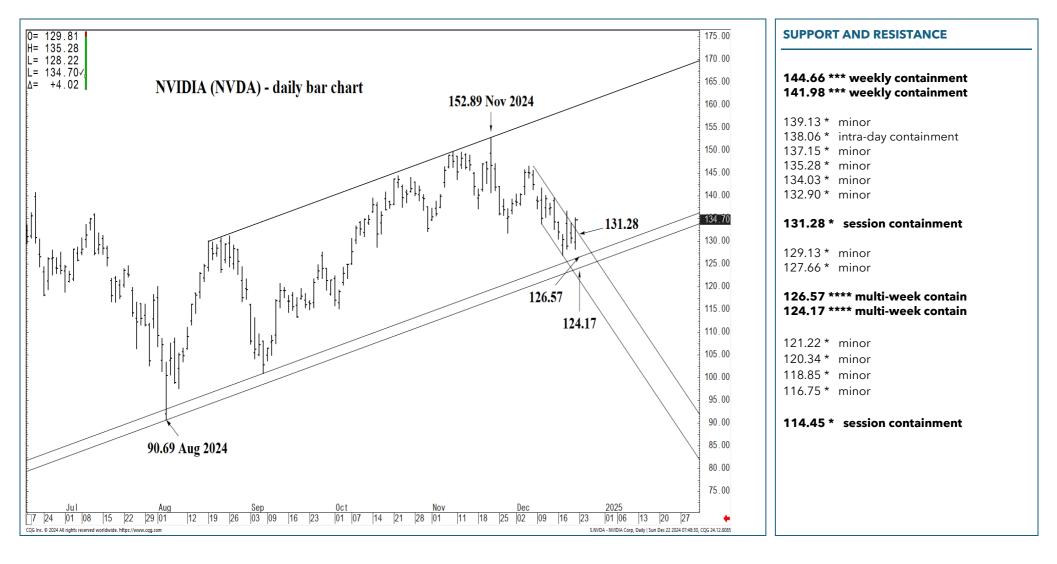

#### SUPPORT AND RESISTANCE

#### 144.66 \*\*\* weekly containment 141.98 \*\*\* weekly containment

139.13 \* minor 138.06 \* intra-day containment 137.15 \* minor 135.28 \* minor 134.03 \* minor 132.90 \* minor

### 131.28 \* session containment

129.13 \* minor 127.66 \* minor

#### 126.57 \*\*\*\* multi-week contain 124.17 \*\*\*\* multi-week contain

121.22 \* minor 120.34 \* minor 118.85 \* minor 116.75 \* minor

114.45 \* session containment