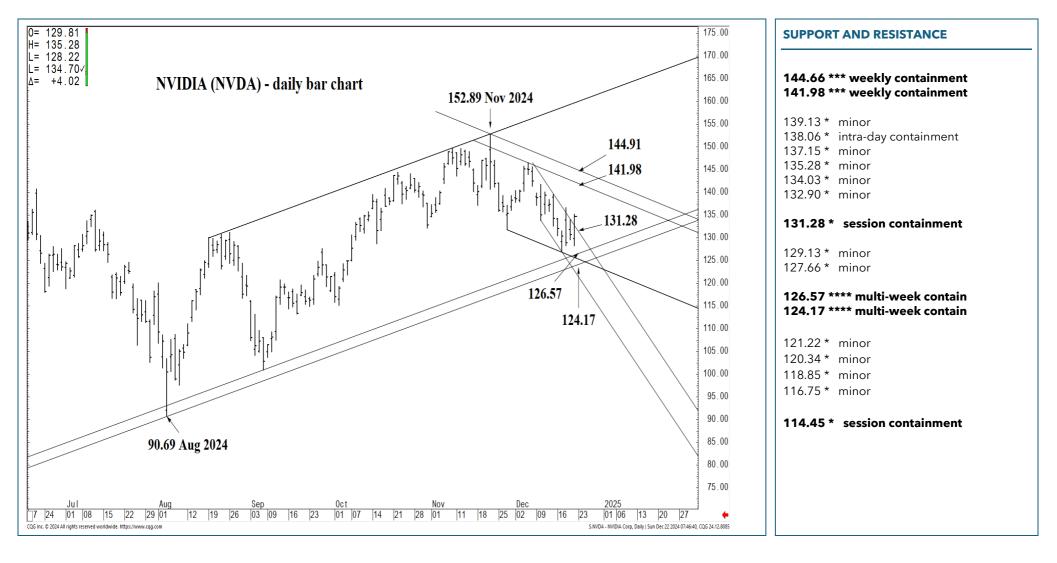

#### SUPPORT AND RESISTANCE

#### 144.66 \*\*\* weekly containment 141.98 \*\*\* weekly containment

139.13 \* minor 138.06 \* intra-day containment 137.15 \* minor 135.28 \* minor 134.03 \* minor 132.90 \* minor

### 131.28 \* session containment

129.13 \* minor 127.66 \* minor

#### 126.57 \*\*\*\* multi-week contain 124.17 \*\*\*\* multi-week contain

121.22 \* minor 120.34 \* minor 118.85 \* minor 116.75 \* minor

114.45 \* session containment