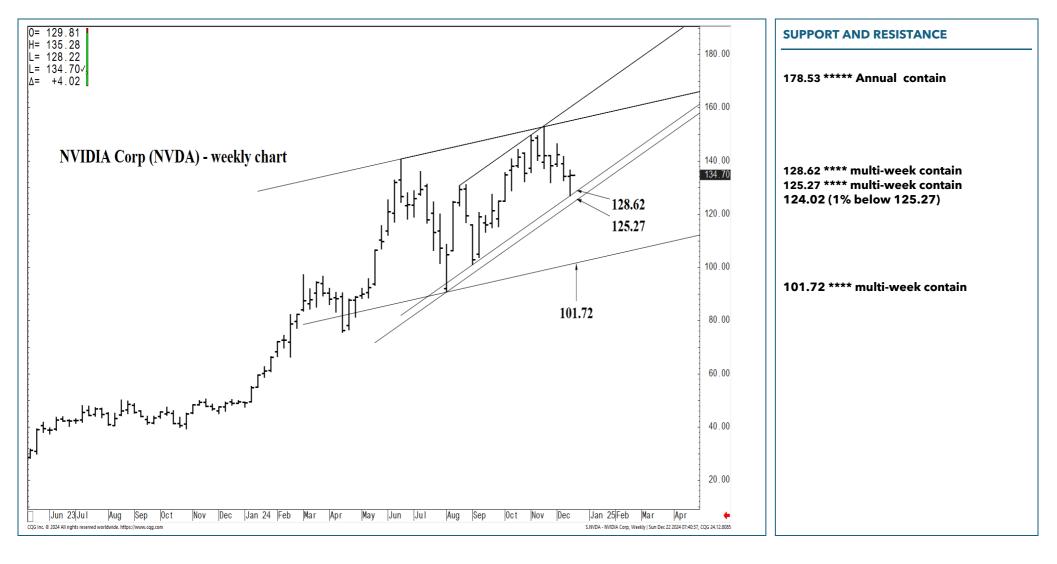

#### SUPPORT AND RESISTANCE

#### 144.66 \*\*\* weekly containment 141.98 \*\*\* weekly containment

139.13 \* minor 138.06 \* intra-day containment 137.15 \* minor 135.28 \* minor 134.03 \* minor 132.90 \* minor

### 131.28 \* session containment

129.13 \* minor 127.66 \* minor

#### 126.57 \*\*\*\* multi-week contain 124.17 \*\*\*\* multi-week contain

121.22 \* minor 120.34 \* minor 118.85 \* minor 116.75 \* minor

114.45 \* session containment