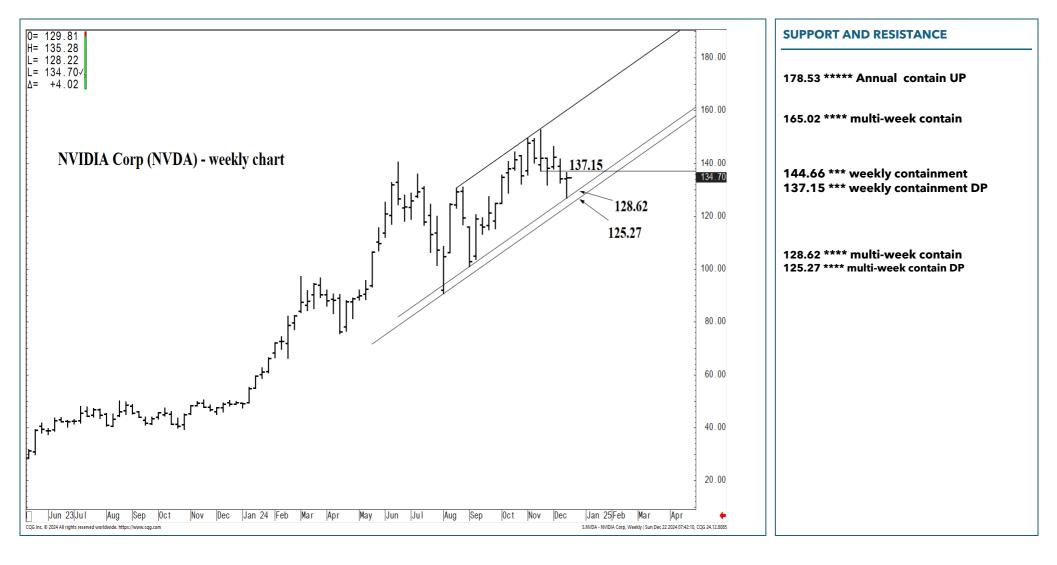

#### SUPPORT AND RESISTANCE

178.53 \*\*\*\*\* Annual contain UP

165.02 \*\*\*\* multi-week contain

144.66 \*\*\* weekly containment 137.15 \* session containment

128.62 \*\*\*\* multi-week contain 125.27 \*\*\*\* multi-week contain DP