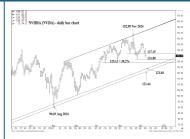

154.07 \* intra-day containment

152.89 \* minor

150.55 \* minor

#### 147.54 \* session containment

147.55 \* minor

146.54 \* minor

144.42 \* minor

142.95 \* intra-day containment

142.95 \* minor

141.84 \* minor

139.95 \* minor

138.85 \* minor

#### 137.15 \*\*\*\* multi-wk contain DP

136.06 \* minor

135.34 \* minor

134.68 \* minor

131.80 \* intra-day containment

130.26 \* minor

| LONG-TERM OUTLOOK MID-TERM OUTLOOK | NEAR-TERM OUTLOOK | HOME |
|------------------------------------|-------------------|------|
|------------------------------------|-------------------|------|