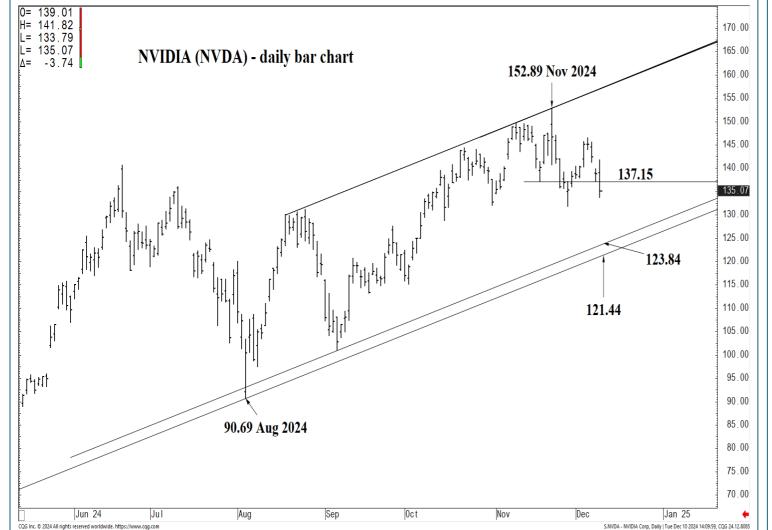

## **NEAR-TERM OUTLOOK**

## **Today and 3-5 days out**

#### 123.84 \*\*\*\* multi-week contain

121.44 \*\*\*\* multi-week contain

| LONG-TERM OUTLOOK | MID-TERM OUTLOOK | NEAR-TERM OUTLOOK | HOME |  |
|-------------------|------------------|-------------------|------|--|
|                   |                  |                   |      |  |

#### 137.15 \*\*\*\* multi-wk contain DP

136.06 \* minor

135.34 \* minor

134.68 \* minor

131.80 \* intra-day containment

130.26 \* minor

| LONG-TERM OUTLOOK MID-TERM OUTLOOK | NEAR-TERM OUTLOOK | HOME |
|------------------------------------|-------------------|------|
|------------------------------------|-------------------|------|

#### 137.15 \*\*\*\* multi-wk contain DP

136.06 \* minor

135.34 \* minor

134.68 \* minor

131.80 \* intra-day containment

130.26 \* minor

| LONG-TERM OUTLOOK MID-TERM OUTLOO | NEAR-TERM OUTLOOK | <u>HOME</u> |
|-----------------------------------|-------------------|-------------|
|-----------------------------------|-------------------|-------------|