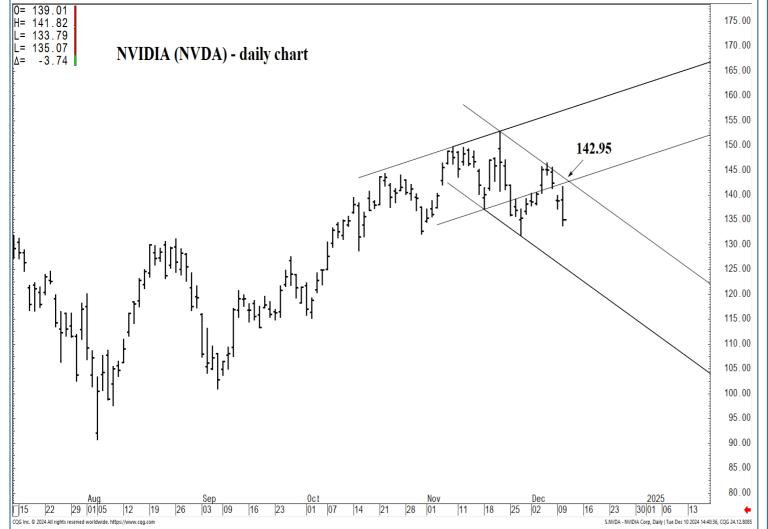

#### 142.95 \*\*\* weekly containment UP

141.84 \* minor

139.95 \* minor

138.85 \* minor

#### 147.54 \* session containment

147.55 \* minor

146.54 \* minor

144.42 \* minor

142.95 \* intra-day containment

142.95 \* minor

141.84 \* minor

139.95 \* minor