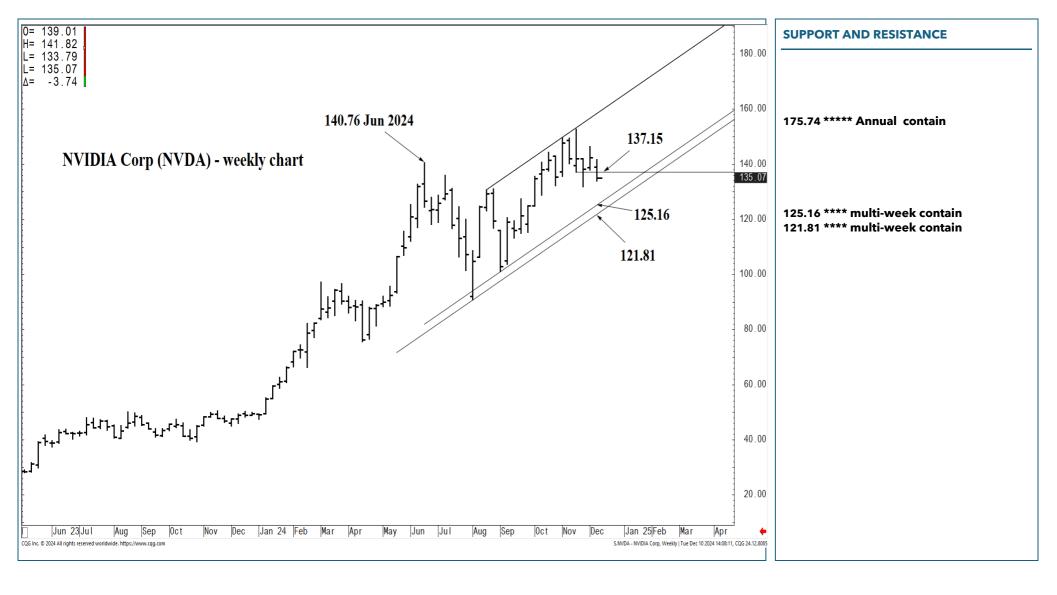

175.74 \*\*\*\* Annual contain

125.16 \*\*\*\* multi-week contain 121.81 \*\*\*\* multi-week contain

|                   |                  |                   | SUPPORT AND RESISTANCE                                           |
|-------------------|------------------|-------------------|------------------------------------------------------------------|
|                   |                  |                   | 175.74 ***** Annual contain                                      |
|                   |                  |                   | 125.16 **** multi-week contain<br>121.81 **** multi-week contain |
|                   |                  |                   |                                                                  |
|                   |                  |                   |                                                                  |
|                   |                  |                   |                                                                  |
|                   |                  | T                 |                                                                  |
| LONG-TERM OUTLOOK | MID-TERM OUTLOOK | NEAR-TERM OUTLOOK | <u>HOME</u>                                                      |