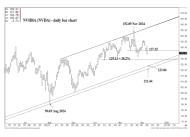

## **NEAR-TERM OUTLOOK**

## **Today and 3-5 days out**

#### **SUPPORT AND RESISTANCE**

147.54 \* intra-day containment

146.54 \* minor 144.42 \* minor

#### 142.95 \*\*\* weekly containment UP

141.84 \* minor

139.95 \* minor

138.85 \* minor

#### 137.15 \* session containment DP

136.06 \* minor

135.34 \* minor

134.68 \* minor

131.80 \* intra-day containment

131.26 \* minor

130.00 \* minor

#### 129.13 \* session containment

127.66 \* minor

126.17 \* minor

124.75 \* minor

#### 123.84 \*\*\*\* multi-week contain

121.44 \*\*\*\* multi-week contain

| LONG-TERM OUTLOOK | MID-TERM OUTLOOK | NEAR-TERM OUTLOOK | HOME |  |
|-------------------|------------------|-------------------|------|--|
|                   |                  |                   |      |  |