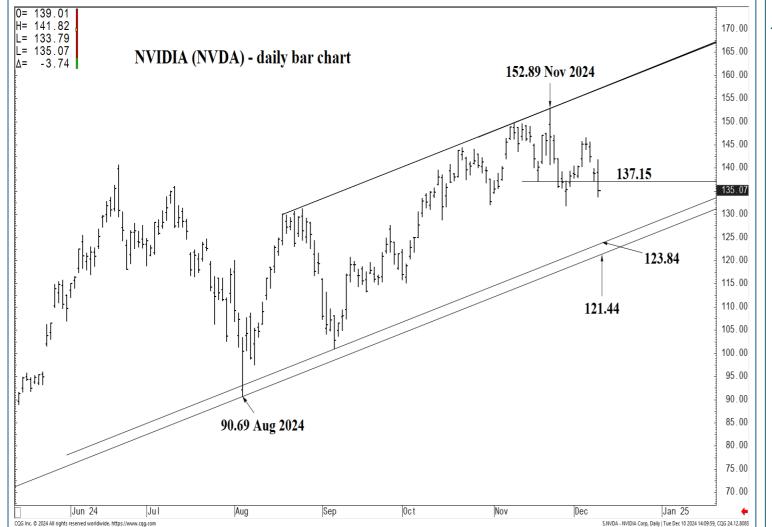

## **NEAR-TERM OUTLOOK**

## **Today and 3-5 days out**

#### 123.84 \*\*\*\* multi-week contain

121.44 \*\*\*\* multi-week contain

| LONG-TERM OUTLOOK | MID-TERM OUTLOOK | NEAR-TERM OUTLOOK | HOME |  |
|-------------------|------------------|-------------------|------|--|
|                   |                  |                   |      |  |

#### 137.15 \*\*\*\* multi-wk contain DP

136.06 \* minor

135.34 \* minor

134.68 \* minor

131.80 \* intra-day containment

130.26 \* minor

| LONG-TERM OUTLOOK MID-TERM OUTLOOK | NEAR-TERM OUTLOOK | HOME |
|------------------------------------|-------------------|------|
|------------------------------------|-------------------|------|

#### 137.15 \*\*\*\* multi-wk contain DP

136.06 \* minor

135.34 \* minor

134.68 \* minor

131.80 \* intra-day containment

130.26 \* minor

| LONG-TERM OUTLOOK MID-TERM OUTLOO | NEAR-TERM OUTLOOK | <u>HOME</u> |
|-----------------------------------|-------------------|-------------|
|-----------------------------------|-------------------|-------------|