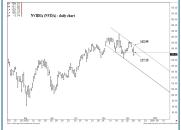

### LONG-TERM OUTLOOK

2-3 Months

| LONG-TERM OUTLOOK | MID-TERM OUTLOOK | NEAR-TERM OUTLOOK | HOME |
|-------------------|------------------|-------------------|------|
|-------------------|------------------|-------------------|------|

175.74 \*\*\*\* Annual contain

125.16 \*\*\*\* multi-week contain 121.81 \*\*\*\* multi-week contain

175.74 \*\*\*\* Annual contain

| LONG-TERM OUTLOOK | MID-TERM OUTLOOK | NEAR-TERM OUTLOOK | HOME |  |
|-------------------|------------------|-------------------|------|--|
|                   |                  |                   |      |  |