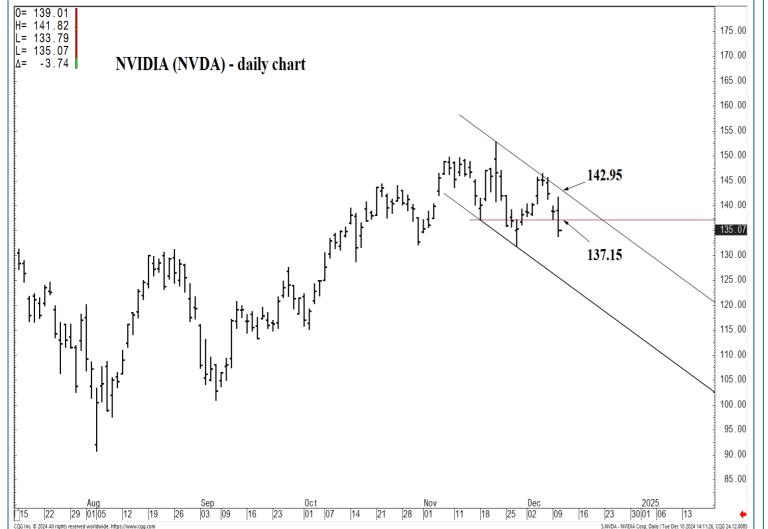

#### **SUPPORT AND RESISTANCE**

175.74 \*\*\*\*\* Annual contain UP

165.69 \*\*\*\* multi-week contain 161.84 \*\*\*\* multi-week contain

137.15 \*\*\*\* multi-wk contain DP

| LONG-TERM OUTLOOK | MID-TERM OUTLOOK | NEAR-TERM OUTLOOK | НОМЕ |
|-------------------|------------------|-------------------|------|
|-------------------|------------------|-------------------|------|

175.74 \*\*\*\*\* Annual contain UP

165.69 \*\*\*\* multi-week contain 161.84 \*\*\*\* multi-week contain

137.15 \*\*\*\* multi-wk contain DP

| LONG-TERM OUTLOOK | MID-TERM OUTLOOK | NEAR-TERM OUTLOOK | <u>HOME</u> |
|-------------------|------------------|-------------------|-------------|
|                   |                  |                   |             |

175.74 \*\*\*\*\* Annual contain UP

165.69 \*\*\*\* multi-week contain 161.84 \*\*\*\* multi-week contain

137.15 \*\*\*\* multi-wk contain DP

| LONG-TERM OUTLOOK | MID-TERM OUTLOOK | NEAR-TERM OUTLOOK | HOME |  |
|-------------------|------------------|-------------------|------|--|
|                   |                  |                   |      |  |