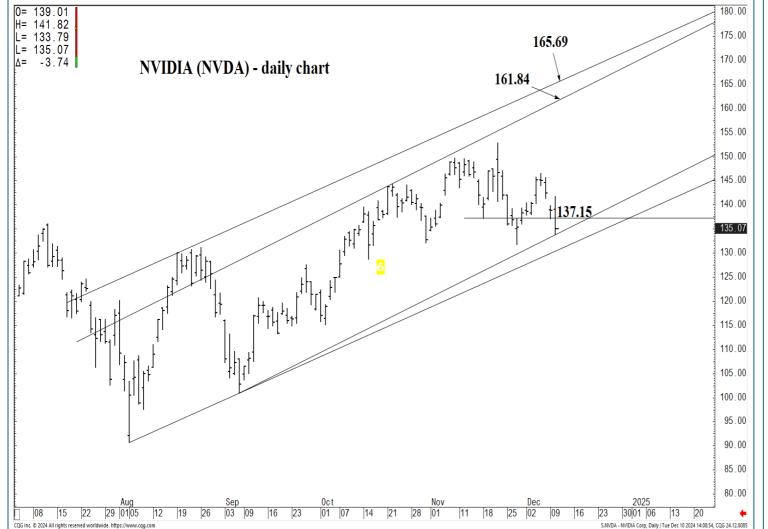

### LONG-TERM OUTLOOK

2-3 Months

| LONG-TERM OUTLOOK | MID-TERM OUTLOOK | NEAR-TERM OUTLOOK | HOME |
|-------------------|------------------|-------------------|------|
|-------------------|------------------|-------------------|------|

#### **SUPPORT AND RESISTANCE**

175.74 \*\*\*\*\* Annual contain UP

165.69 \*\*\*\* multi-week contain 161.84 \*\*\*\* multi-week contain

137.15 \*\*\*\* multi-wk contain DP

| LONG-TERM OUTLOOK | MID-TERM OUTLOOK | NEAR-TERM OUTLOOK | НОМЕ |
|-------------------|------------------|-------------------|------|
|-------------------|------------------|-------------------|------|

175.74 \*\*\*\*\* Annual contain UP

165.69 \*\*\*\* multi-week contain 161.84 \*\*\*\* multi-week contain

137.15 \*\*\*\* multi-wk contain DP

| LONG-TERM OUTLOOK | MID-TERM OUTLOOK | NEAR-TERM OUTLOOK | <u>HOME</u> |
|-------------------|------------------|-------------------|-------------|
|                   |                  |                   |             |