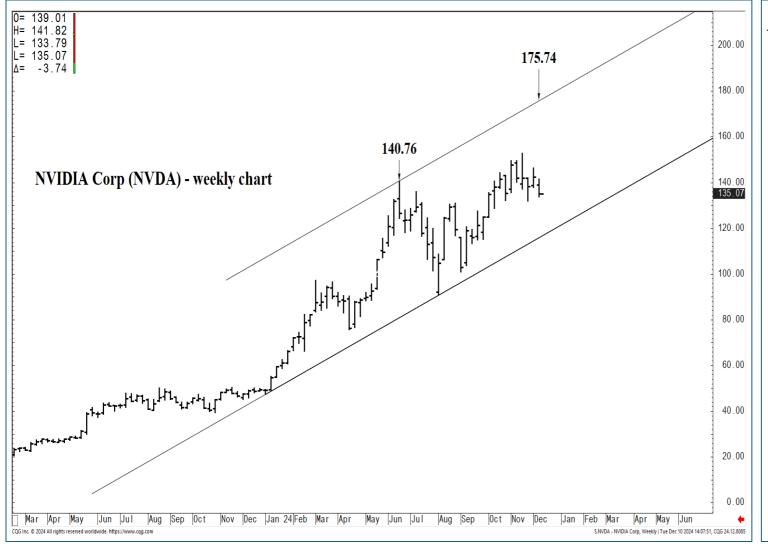

175.74 \*\*\*\* Annual contain

125.16 \*\*\*\* multi-week contain 121.81 \*\*\*\* multi-week contain

175.74 \*\*\*\* Annual contain

| LONG-TERM OUTLOOK | MID-TERM OUTLOOK | NEAR-TERM OUTLOOK | HOME |  |
|-------------------|------------------|-------------------|------|--|
|                   |                  |                   |      |  |