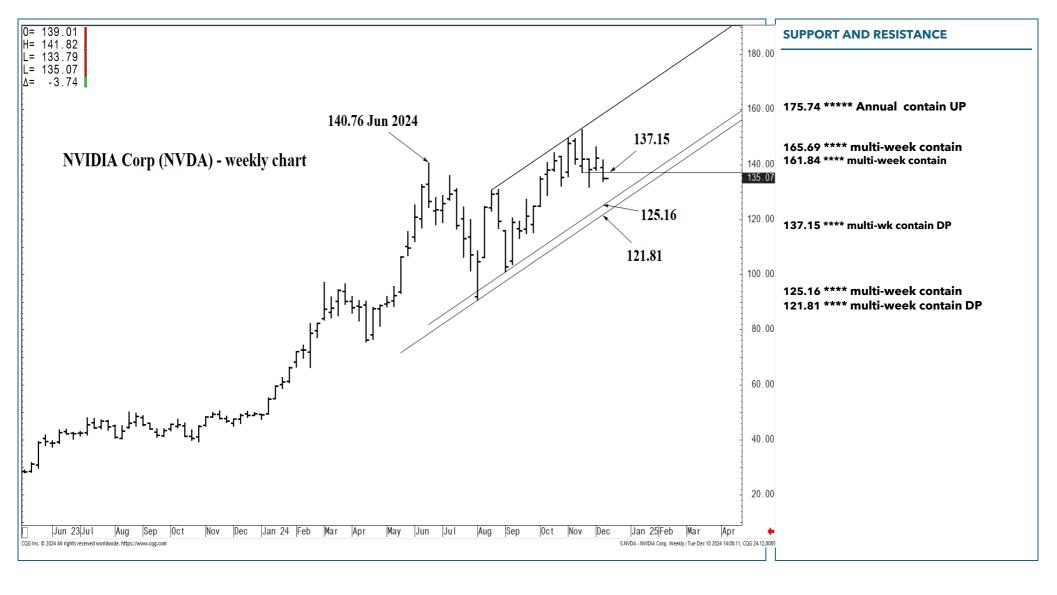

175.74 \*\*\*\* Annual contain

125.16 \*\*\*\* multi-week contain 121.81 \*\*\*\* multi-week contain

175.74 \*\*\*\* Annual contain

| LONG-TERM OUTLOOK | MID-TERM OUTLOOK | NEAR-TERM OUTLOOK | HOME |  |
|-------------------|------------------|-------------------|------|--|
|                   |                  |                   |      |  |

|                   |                  |                   | SUPPORT AND RESISTANCE                                           |
|-------------------|------------------|-------------------|------------------------------------------------------------------|
|                   |                  |                   | 175.74 ***** Annual contain                                      |
|                   |                  |                   | 125.16 **** multi-week contain<br>121.81 **** multi-week contain |
|                   |                  |                   |                                                                  |
|                   |                  |                   |                                                                  |
|                   |                  |                   |                                                                  |
|                   |                  | T                 |                                                                  |
| LONG-TERM OUTLOOK | MID-TERM OUTLOOK | NEAR-TERM OUTLOOK | <u>HOME</u>                                                      |

#### **SUPPORT AND RESISTANCE**

175.74 \*\*\*\*\* Annual contain UP

165.69 \*\*\*\* multi-week contain 161.84 \*\*\*\* multi-week contain

137.15 \*\*\*\* multi-wk contain DP

| LONG-TERM OUTLOOK | MID-TERM OUTLOOK | NEAR-TERM OUTLOOK | НОМЕ |
|-------------------|------------------|-------------------|------|
|-------------------|------------------|-------------------|------|

175.74 \*\*\*\*\* Annual contain UP

165.69 \*\*\*\* multi-week contain 161.84 \*\*\*\* multi-week contain

137.15 \*\*\*\* multi-wk contain DP

| LONG-TERM OUTLOOK | MID-TERM OUTLOOK | NEAR-TERM OUTLOOK | <u>HOME</u> |
|-------------------|------------------|-------------------|-------------|
|                   |                  |                   |             |

175.74 \*\*\*\*\* Annual contain UP

165.69 \*\*\*\* multi-week contain 161.84 \*\*\*\* multi-week contain

137.15 \*\*\*\* multi-wk contain DP

| LONG-TERM OUTLOOK | MID-TERM OUTLOOK | NEAR-TERM OUTLOOK | HOME |  |
|-------------------|------------------|-------------------|------|--|
|                   |                  |                   |      |  |