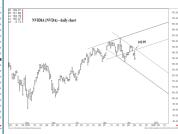

## MID-TERM OUTLOOK 2-3 Weeks

#### **SUPPORT AND RESISTANCE**

175.74 \*\*\*\*\* Annual contain UP

165.69 \*\*\*\* multi-week contain 161.84 \*\*\*\* multi-week contain

137.15 \*\*\*\* multi-wk contain DP

| LONG-TERM OUTLOOK | MID-TERM OUTLOOK | NEAR-TERM OUTLOOK | НОМЕ |
|-------------------|------------------|-------------------|------|
|-------------------|------------------|-------------------|------|

175.74 \*\*\*\*\* Annual contain UP

165.69 \*\*\*\* multi-week contain 161.84 \*\*\*\* multi-week contain

137.15 \*\*\*\* multi-wk contain DP

| LONG-TERM OUTLOOK | MID-TERM OUTLOOK | NEAR-TERM OUTLOOK | <u>HOME</u> |
|-------------------|------------------|-------------------|-------------|
|                   |                  |                   |             |