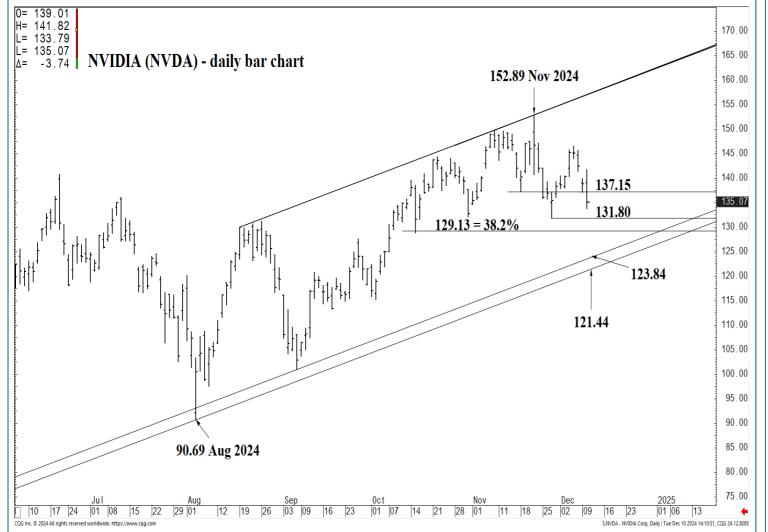

#### 137.15 \* session containment DP

136.06 \* minor

135.34 \* minor

134.68 \* minor

131.80 \* intra-day containment

131.26 \* minor

130.00 \* minor

#### 123.84 \*\*\*\* multi-week contain

121.44 \*\*\*\* multi-week contain

| LONG-TERM OUTLOOK | MID-TERM OUTLOOK | NEAR-TERM OUTLOOK | HOME |  |
|-------------------|------------------|-------------------|------|--|
|                   |                  |                   |      |  |

#### 137.15 \* session containment DP

136.06 \* minor

135.34 \* minor

134.68 \* minor

131.80 \* intra-day containment

131.26 \* minor

130.00 \* minor

| LONG-TERM OUTLOOK | MID-TERM OUTLOOK | NEAR-TERM OUTLOOK | HOME |  |
|-------------------|------------------|-------------------|------|--|
| LONG TERM GOTEGOR | MID TERM GOTEGOR | NEAR TERM OF LOOK | HOME |  |

#### 137.15 \* session containment DP

136.06 \* minor

135.34 \* minor

134.68 \* minor

131.80 \* intra-day containment

131.26 \* minor

130.00 \* minor

| LONG-TERM OUTLOOK | MID-TERM OUTLOOK | NEAR-TERM OUTLOOK | HOME |
|-------------------|------------------|-------------------|------|
|                   |                  |                   |      |

#### 137.15 \*\*\*\* multi-wk contain DP

136.06 \* minor

135.34 \* minor

134.68 \* minor

131.80 \* intra-day containment

130.26 \* minor

| LONG-TERM OUTLOOK MID-TERM OUTLOOK | NEAR-TERM OUTLOOK | HOME |
|------------------------------------|-------------------|------|
|------------------------------------|-------------------|------|

#### 137.15 \*\*\*\* multi-wk contain DP

136.06 \* minor

135.34 \* minor

134.68 \* minor

131.80 \* intra-day containment

130.26 \* minor

| LONG-TERM OUTLOOK MID-TERM OUTLOO | NEAR-TERM OUTLOOK | <u>HOME</u> |
|-----------------------------------|-------------------|-------------|
|-----------------------------------|-------------------|-------------|