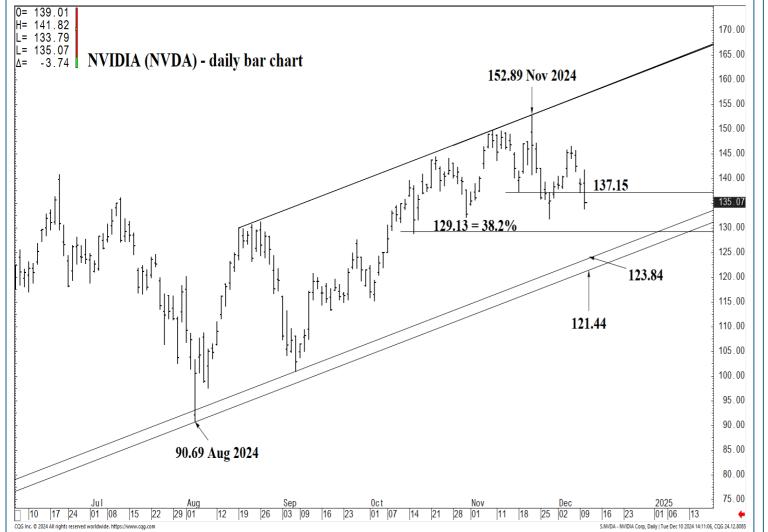

#### 137.15 \* session containment DP

136.06 \* minor

135.34 \* minor

134.68 \* minor

131.80 \* intra-day containment

131.26 \* minor

130.00 \* minor

#### 123.84 \*\*\*\* multi-week contain

121.44 \*\*\*\* multi-week contain

| LONG-TERM OUTLOOK | MID-TERM OUTLOOK | NEAR-TERM OUTLOOK | HOME |  |
|-------------------|------------------|-------------------|------|--|
|                   |                  |                   |      |  |

#### 137.15 \* session containment DP

136.06 \* minor

135.34 \* minor

134.68 \* minor

131.80 \* intra-day containment

131.26 \* minor

130.00 \* minor

| LONG-TERM OUTLOOK | MID-TERM OUTLOOK | NEAR-TERM OUTLOOK | HOME |  |
|-------------------|------------------|-------------------|------|--|
| LONG TERM GOTEGOR | MID TERM GOTEGOR | NEAR TERM OF LOOK | HOME |  |

#### 137.15 \* session containment DP

136.06 \* minor

135.34 \* minor

134.68 \* minor

131.80 \* intra-day containment

131.26 \* minor

130.00 \* minor

| LONG-TERM OUTLOOK | MID-TERM OUTLOOK | NEAR-TERM OUTLOOK | HOME |
|-------------------|------------------|-------------------|------|
|                   |                  |                   |      |

#### 137.15 \*\*\*\* multi-wk contain DP

136.06 \* minor

135.34 \* minor

134.68 \* minor

131.80 \* intra-day containment

130.26 \* minor

| LONG-TERM OUTLOOK MID-TERM OUTLOOK | NEAR-TERM OUTLOOK | HOME |
|------------------------------------|-------------------|------|
|------------------------------------|-------------------|------|

#### 137.15 \*\*\*\* multi-wk contain DP

136.06 \* minor

135.34 \* minor

134.68 \* minor

131.80 \* intra-day containment

130.26 \* minor

| LONG-TERM OUTLOOK MID-TERM OUTLOO | NEAR-TERM OUTLOOK | <u>HOME</u> |
|-----------------------------------|-------------------|-------------|
|-----------------------------------|-------------------|-------------|