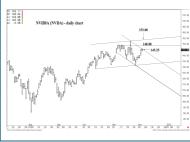

#### **SUPPORT AND RESISTANCE**

153.88 \* intra-day containment

152.74 \* minor

148.88 \* session containment

147.55 \* minor

146.75 \* minor

145.25 \* intra-day containment

144.83 \* minor

142.35 \* minor

141.66 \*\*\*\* multi-wk contain DP 137.15 \*\*\*\* multi-wk contain DP

136.05 \* minor

135.34 \* minor

134.68 \* minor

132.11 \* intra-day containment

131.26 \* minor

| LONG-TERM OUTLOOK MID-TERM OUTLOOK NEAR-TERM OUTLOOK HOME |
|-----------------------------------------------------------|
|-----------------------------------------------------------|

153.88 \* intra-day containment 152.74 \* minor

148.88 \* session containment

147.55 \* minor

146.75 \* minor

145.25 \* intra-day containment

144.83 \* minor

142.35 \* minor

141.66 \*\*\*\* multi-wk contain DP 137.15 \*\*\*\* multi-wk contain DP

136.05 \* minor

135.34 \* minor

134.68 \* minor

132.11 \* intra-day containment

131.26 \* minor

| LONG-TERM OUTLOOK MID-TERM OUT |  | HOME |
|--------------------------------|--|------|
|--------------------------------|--|------|