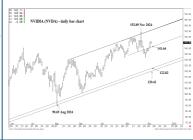

### **NEAR-TERM OUTLOOK**

### **Today and 3-5 days out**

#### **SUPPORT AND RESISTANCE**

153.88 \* intra-day containment

152.74 \* minor

148.88 \* session containment

147.55 \* minor

146.75 \* minor

145.25 \* intra-day containment

144.83 \* minor

142.35 \* minor

141.66 \*\*\*\* multi-wk contain DP 137.15 \*\*\*\* multi-wk contain DP

136.05 \* minor

135.34 \* minor

134.68 \* minor

132.11 \* intra-day containment

131.26 \* minor

| LONG-TERM OUTLOOK MID-TERM OUTLOOK NEAR-TERM OUTLOOK HOME |
|-----------------------------------------------------------|
|-----------------------------------------------------------|