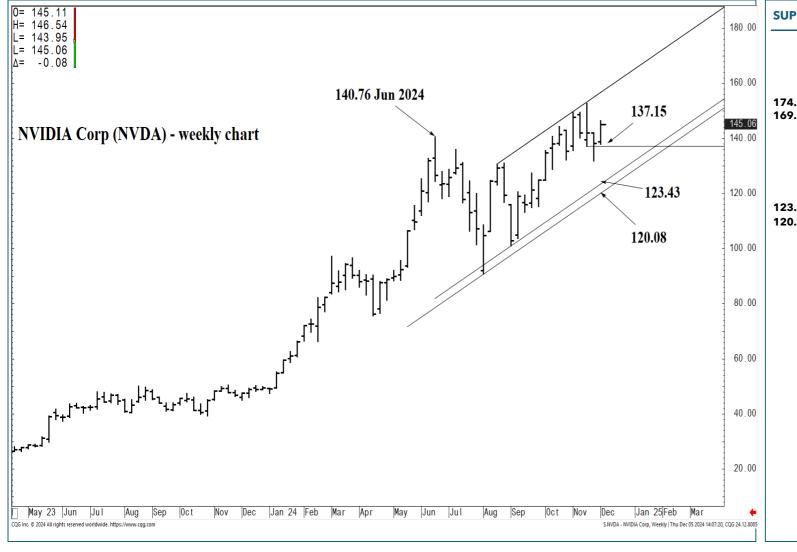

#### **SUPPORT AND RESISTANCE**

174.34 \*\*\*\*\* Annual contain UP

169.23 \*\*\*\* multi-week contain 161.44 \*\*\*\* multi-week contain

141.66 \*\*\*\* multi-wk contain UP 137.15 \*\*\*\* multi-wk contain DP

| <b>LONG-TERM</b> | OUTLOOK |
|------------------|---------|

174.34 \*\*\*\*\* Annual contain UP

169.23 \*\*\*\* multi-week contain 161.44 \*\*\*\* multi-week contain

141.66 \*\*\*\* multi-wk contain UP 137.15 \*\*\*\* multi-wk contain DP

174.34 \*\*\*\*\* Annual contain UP

169.23 \*\*\*\* multi-week contain 161.44 \*\*\*\* multi-week contain

141.66 \*\*\*\* multi-wk contain UP 137.15 \*\*\*\* multi-wk contain DP

| LONG-TERM OUTLOOK | MID-TERM OUTLOOK | NEAR-TERM OUTLOOK | HOME |  |
|-------------------|------------------|-------------------|------|--|
|                   |                  |                   |      |  |

174.34 \*\*\*\*\* Annual contain UP

169.23 \*\*\*\* multi-week contain 161.44 \*\*\*\* multi-week contain

141.66 \*\*\*\* multi-wk contain UP 137.15 \*\*\*\* multi-wk contain DP

| LONG-TERM OUTLOOK | MID-TERM OUTLOOK | NEAR-TERM OUTLOOK | НОМЕ |  |
|-------------------|------------------|-------------------|------|--|
|                   |                  |                   |      |  |