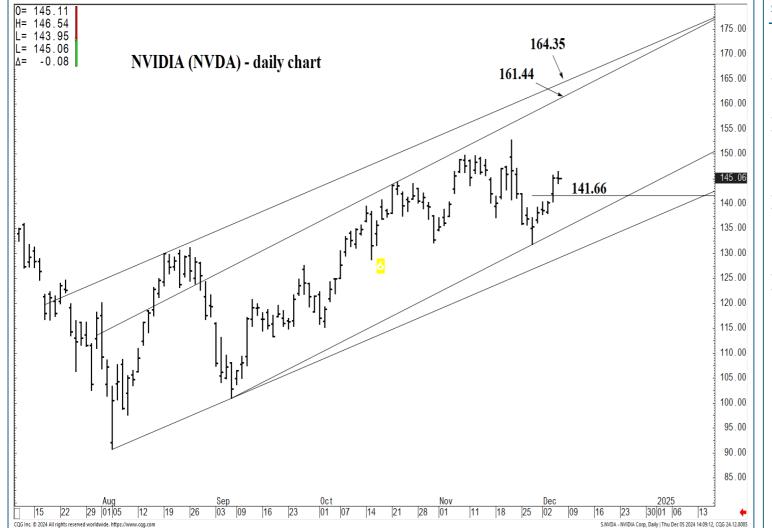

### WICKED

#### **SUPPORT AND RESISTANCE**

174.34 \*\*\*\*\* Annual contain UP

169.23 \*\*\*\* multi-week contain 161.44 \*\*\*\* multi-week contain

141.66 \*\*\*\* multi-wk contain UP 137.15 \*\*\*\* multi-wk contain DP

| <b>LONG-TERM</b> | OUTLOOK |
|------------------|---------|

174.34 \*\*\*\*\* Annual contain UP

169.23 \*\*\*\* multi-week contain 161.44 \*\*\*\* multi-week contain

141.66 \*\*\*\* multi-wk contain UP 137.15 \*\*\*\* multi-wk contain DP