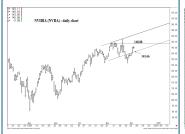

#### **SUPPORT AND RESISTANCE**

174.34 \*\*\*\* Annual contain 169.23 \*\*\* multi-week contain

| LONG-TERM OUTLOOK | MID-TERM OUTLOOK | NEAR-TERM OUTLOOK | HOME |
|-------------------|------------------|-------------------|------|
|                   |                  |                   |      |

174.34 \*\*\*\*\* Annual contain 169.23 \*\*\*\* multi-week contain

| LONG-TERM OUTLOOK | MID-TERM OUTLOOK | NEAR-TERM OUTLOOK | HOME |  |
|-------------------|------------------|-------------------|------|--|
|                   |                  |                   |      |  |

174.34 \*\*\*\*\* Annual contain 169.23 \*\*\*\* multi-week contain

| LONG-TERM OUTLOOK | MID-TERM OUTLOOK | NEAR-TERM OUTLOOK | HOME |
|-------------------|------------------|-------------------|------|
|                   |                  |                   |      |