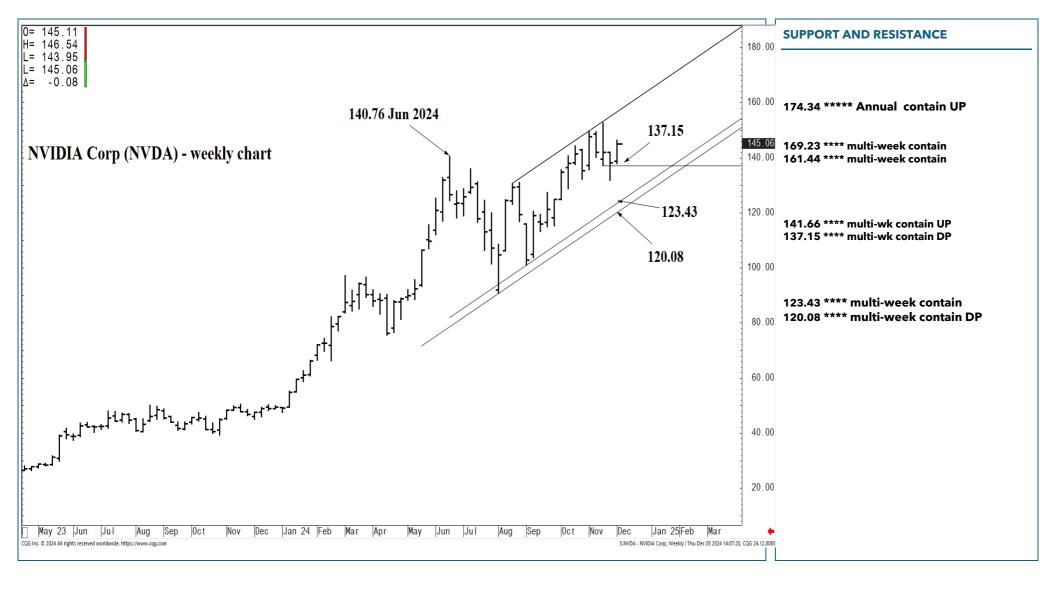

#### **SUPPORT AND RESISTANCE**

174.34 \*\*\*\* Annual contain 169.23 \*\*\* multi-week contain

| LONG-TERM OUTLOOK | MID-TERM OUTLOOK | NEAR-TERM OUTLOOK | HOME |
|-------------------|------------------|-------------------|------|
|                   |                  |                   |      |

174.34 \*\*\*\*\* Annual contain 169.23 \*\*\*\* multi-week contain

| LONG-TERM OUTLOOK | MID-TERM OUTLOOK | NEAR-TERM OUTLOOK | HOME |  |
|-------------------|------------------|-------------------|------|--|
|                   |                  |                   |      |  |

174.34 \*\*\*\*\* Annual contain 169.23 \*\*\*\* multi-week contain

| LONG-TERM OUTLOOK | MID-TERM OUTLOOK | NEAR-TERM OUTLOOK | HOME |
|-------------------|------------------|-------------------|------|
|                   |                  |                   |      |