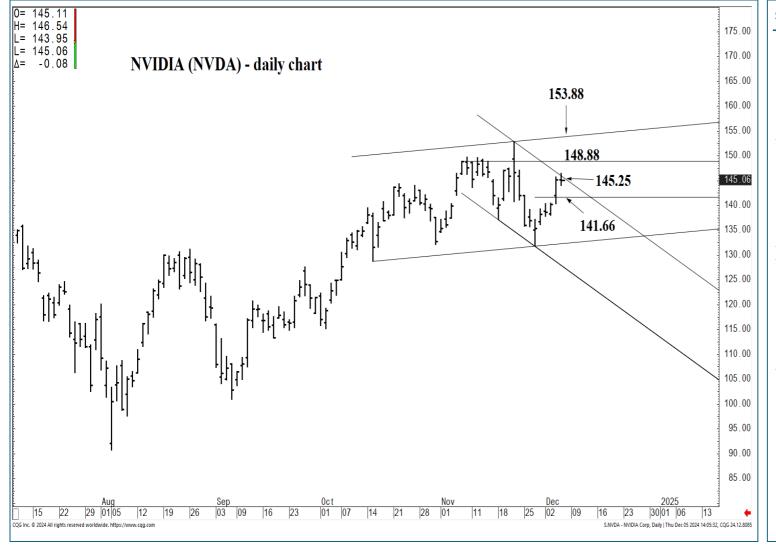

#### **SUPPORT AND RESISTANCE**

153.88 \* intra-day containment

152.74 \* minor

148.88 \* session containment

147.55 \* minor

146.75 \* minor

145.25 \* intra-day containment

144.83 \* minor

142.35 \* minor

141.66 \*\*\*\* multi-wk contain DP 137.15 \*\*\*\* multi-wk contain DP

136.05 \* minor

135.34 \* minor

134.68 \* minor

132.11 \* intra-day containment

131.26 \* minor

| LONG-TERM OUTLOOK MID-TERM OUTLOOK NEAR-TERM OUTLOOK HOME |
|-----------------------------------------------------------|
|-----------------------------------------------------------|

153.88 \* intra-day containment 152.74 \* minor

148.88 \* session containment

147.55 \* minor

146.75 \* minor

145.25 \* intra-day containment

144.83 \* minor

142.35 \* minor

141.66 \*\*\*\* multi-wk contain DP 137.15 \*\*\*\* multi-wk contain DP

136.05 \* minor

135.34 \* minor

134.68 \* minor

132.11 \* intra-day containment

131.26 \* minor

| LONG-TERM OUTLOOK MID-TERM OUT |  | HOME |
|--------------------------------|--|------|
|--------------------------------|--|------|