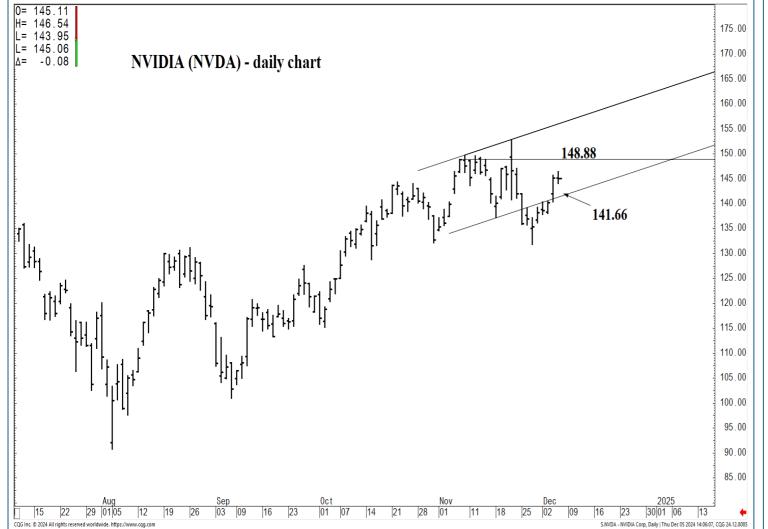

#### **SUPPORT AND RESISTANCE**

174.34 \*\*\*\*\* Annual contain UP

169.23 \*\*\*\* multi-week contain 161.44 \*\*\*\* multi-week contain

141.66 \*\*\*\* multi-wk contain UP 137.15 \*\*\*\* multi-wk contain DP

| <b>LONG-TERM</b> | OUTLOOK |
|------------------|---------|

174.34 \*\*\*\*\* Annual contain UP

169.23 \*\*\*\* multi-week contain 161.44 \*\*\*\* multi-week contain

141.66 \*\*\*\* multi-wk contain UP 137.15 \*\*\*\* multi-wk contain DP

174.34 \*\*\*\*\* Annual contain UP

169.23 \*\*\*\* multi-week contain 161.44 \*\*\*\* multi-week contain

141.66 \*\*\*\* multi-wk contain UP 137.15 \*\*\*\* multi-wk contain DP

| LONG-TERM OUTLOOK | MID-TERM OUTLOOK | NEAR-TERM OUTLOOK | HOME |  |
|-------------------|------------------|-------------------|------|--|
|                   |                  |                   |      |  |

174.34 \*\*\*\*\* Annual contain UP

169.23 \*\*\*\* multi-week contain 161.44 \*\*\*\* multi-week contain

141.66 \*\*\*\* multi-wk contain UP 137.15 \*\*\*\* multi-wk contain DP

| LONG-TERM OUTLOOK | MID-TERM OUTLOOK | NEAR-TERM OUTLOOK | НОМЕ |  |
|-------------------|------------------|-------------------|------|--|
|                   |                  |                   |      |  |