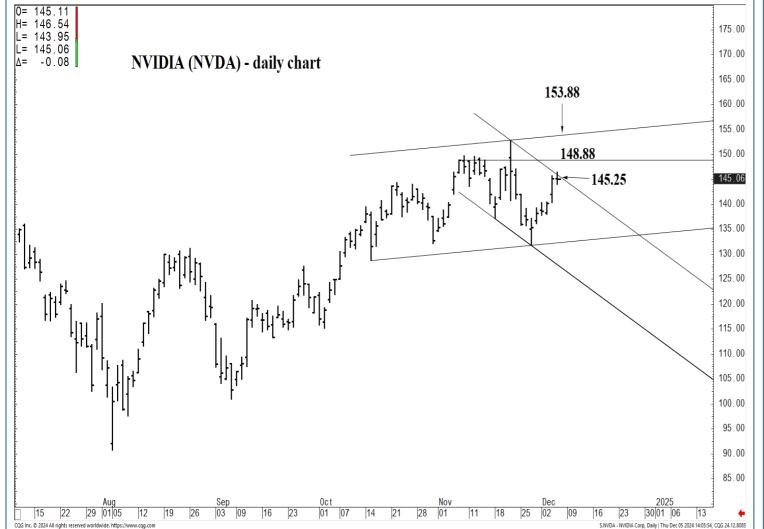

153.88 \* intra-day containment

152.74 \* minor

148.88 \* session containment

147.55 \* minor

146.75 \* minor

145.25 \* intra-day containment

144.83 \* minor

142.35 \* minor

141.66 \*\*\*\* multi-wk contain DP 137.15 \*\*\*\* multi-wk contain DP

136.05 \* minor

135.34 \* minor

134.68 \* minor

132.11 \* intra-day containment

131.26 \* minor

| LONG-TERM OUTLOOK | MID-TERM OUTLOOK | NEAR-TERM OUTLOOK | <u>HOME</u> |
|-------------------|------------------|-------------------|-------------|
|                   |                  |                   |             |

141.66 \*\*\*\* multi-wk contain DP 137.15 \*\*\*\* multi-wk contain DP

136.05 \* minor

135.34 \* minor

134.68 \* minor

132.11 \* intra-day containment

131.26 \* minor

| LONG-TERM OUTLOOK        | MID-TERM OUTLOOK | NEAR-TERM OUTLOOK | HOME |  |
|--------------------------|------------------|-------------------|------|--|
| <u>LONG TERM GOTEGOR</u> | MID TERM GOTEGOR | NEAR TERM SOTEON  | HOME |  |