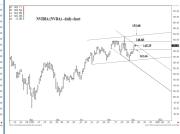

#### **SUPPORT AND RESISTANCE**

174.34 \*\*\*\*\* Annual contain UP

169.23 \*\*\*\* multi-week contain 161.44 \*\*\*\* multi-week contain

141.66 \*\*\*\* multi-wk contain UP 137.15 \*\*\*\* multi-wk contain DP

| <b>LONG-TERM</b> | OUTLOOK |
|------------------|---------|

174.34 \*\*\*\*\* Annual contain UP

169.23 \*\*\*\* multi-week contain 161.44 \*\*\*\* multi-week contain

141.66 \*\*\*\* multi-wk contain UP 137.15 \*\*\*\* multi-wk contain DP

174.34 \*\*\*\*\* Annual contain UP

169.23 \*\*\*\* multi-week contain 161.44 \*\*\*\* multi-week contain

141.66 \*\*\*\* multi-wk contain UP 137.15 \*\*\*\* multi-wk contain DP

| LONG-TERM OUTLOOK | MID-TERM OUTLOOK | NEAR-TERM OUTLOOK | HOME |  |
|-------------------|------------------|-------------------|------|--|
|                   |                  |                   |      |  |

174.34 \*\*\*\*\* Annual contain UP

169.23 \*\*\*\* multi-week contain 161.44 \*\*\*\* multi-week contain

141.66 \*\*\*\* multi-wk contain UP 137.15 \*\*\*\* multi-wk contain DP

| LONG-TERM OUTLOOK | MID-TERM OUTLOOK | NEAR-TERM OUTLOOK | НОМЕ |  |
|-------------------|------------------|-------------------|------|--|
|                   |                  |                   |      |  |