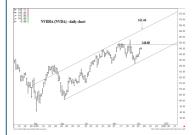

#### **SUPPORT AND RESISTANCE**

174.34 \*\*\*\* Annual contain 169.23 \*\*\* multi-week contain

| LONG-TERM OUTLOOK | MID-TERM OUTLOOK | NEAR-TERM OUTLOOK | HOME |
|-------------------|------------------|-------------------|------|
|                   |                  |                   |      |

174.34 \*\*\*\*\* Annual contain 169.23 \*\*\*\* multi-week contain

| LONG-TERM OUTLOOK | MID-TERM OUTLOOK | NEAR-TERM OUTLOOK | HOME |  |
|-------------------|------------------|-------------------|------|--|
|                   |                  |                   |      |  |

174.34 \*\*\*\*\* Annual contain 169.23 \*\*\*\* multi-week contain

| LONG-TERM OUTLOOK | MID-TERM OUTLOOK | NEAR-TERM OUTLOOK | HOME |
|-------------------|------------------|-------------------|------|
|                   |                  |                   |      |