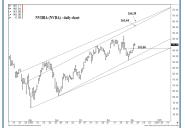

### LONG-TERM OUTLOOK

### 2-3 Months

174.34 \*\*\*\*\* Annual contain 169.23 \*\*\*\* multi-week contain

| LONG-TERM OUTLOOK | MID-TERM OUTLOOK | NEAR-TERM OUTLOOK | HOME |  |
|-------------------|------------------|-------------------|------|--|
|                   |                  |                   |      |  |

174.34 \*\*\*\*\* Annual contain 169.23 \*\*\*\* multi-week contain

| LONG-TERM OUTLOOK | MID-TERM OUTLOOK | NEAR-TERM OUTLOOK | HOME |
|-------------------|------------------|-------------------|------|
|                   |                  |                   |      |