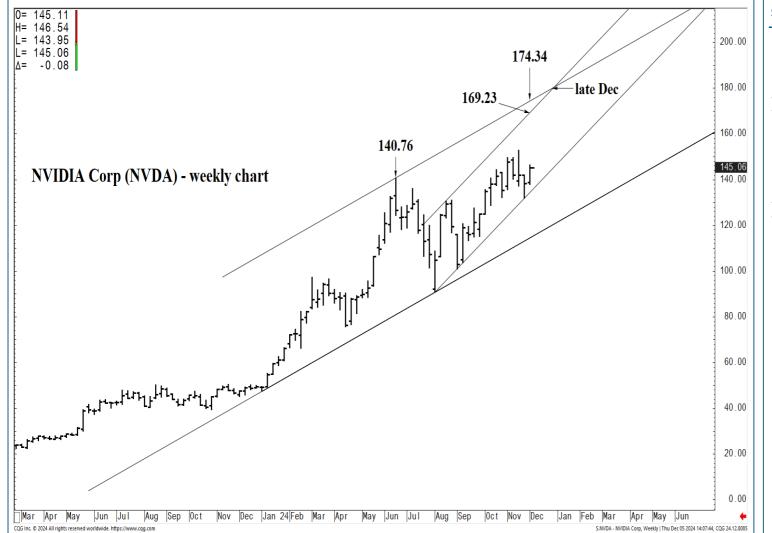

#### **SUPPORT AND RESISTANCE**

174.34 \*\*\*\* Annual contain 169.23 \*\*\* multi-week contain

| LONG-TERM OUTLOOK | MID-TERM OUTLOOK | NEAR-TERM OUTLOOK | HOME |
|-------------------|------------------|-------------------|------|
|                   |                  |                   |      |

174.34 \*\*\*\*\* Annual contain 169.23 \*\*\*\* multi-week contain

| LONG-TERM OUTLOOK | MID-TERM OUTLOOK | NEAR-TERM OUTLOOK | HOME |  |
|-------------------|------------------|-------------------|------|--|
|                   |                  |                   |      |  |

174.34 \*\*\*\*\* Annual contain 169.23 \*\*\*\* multi-week contain

| LONG-TERM OUTLOOK | MID-TERM OUTLOOK | NEAR-TERM OUTLOOK | HOME |
|-------------------|------------------|-------------------|------|
|                   |                  |                   |      |