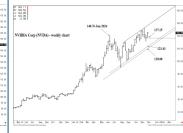

## MID-TERM OUTLOOK

2-3 Weeks

#### **SUPPORT AND RESISTANCE**

174.34 \*\*\*\*\* Annual contain UP

169.23 \*\*\*\* multi-week contain 161.44 \*\*\*\* multi-week contain

141.66 \*\*\*\* multi-wk contain UP 137.15 \*\*\*\* multi-wk contain DP

| <b>LONG-TERM</b> | OUTLOOK |
|------------------|---------|

174.34 \*\*\*\*\* Annual contain UP

169.23 \*\*\*\* multi-week contain 161.44 \*\*\*\* multi-week contain

141.66 \*\*\*\* multi-wk contain UP 137.15 \*\*\*\* multi-wk contain DP