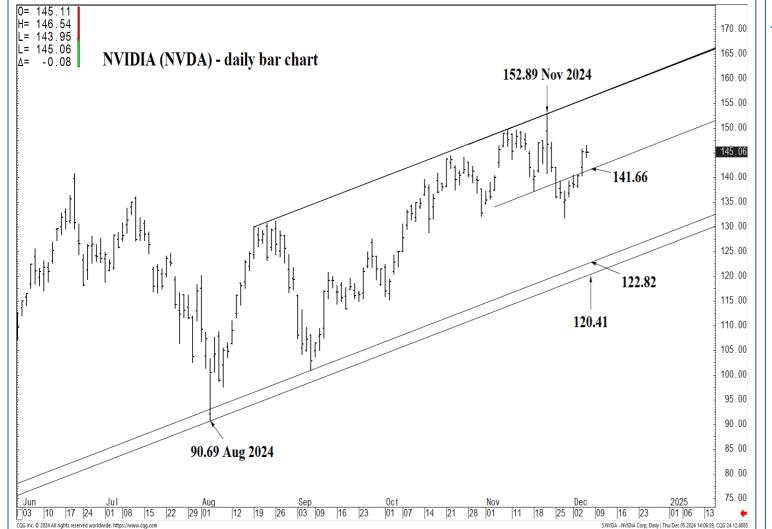

### **NEAR-TERM OUTLOOK**

### **Today and 3-5 days out**

#### **SUPPORT AND RESISTANCE**

153.88 \* intra-day containment

152.74 \* minor

148.88 \* session containment

147.55 \* minor

146.75 \* minor

145.25 \* intra-day containment

144.83 \* minor

142.35 \* minor

141.66 \*\*\*\* multi-wk contain DP 137.15 \*\*\*\* multi-wk contain DP

136.05 \* minor

135.34 \* minor

134.68 \* minor

132.11 \* intra-day containment

131.26 \* minor

| LONG-TERM OUTLOOK MID-TERM OUTLOOK NEAR-TERM OUTLOOK HOME |
|-----------------------------------------------------------|
|-----------------------------------------------------------|