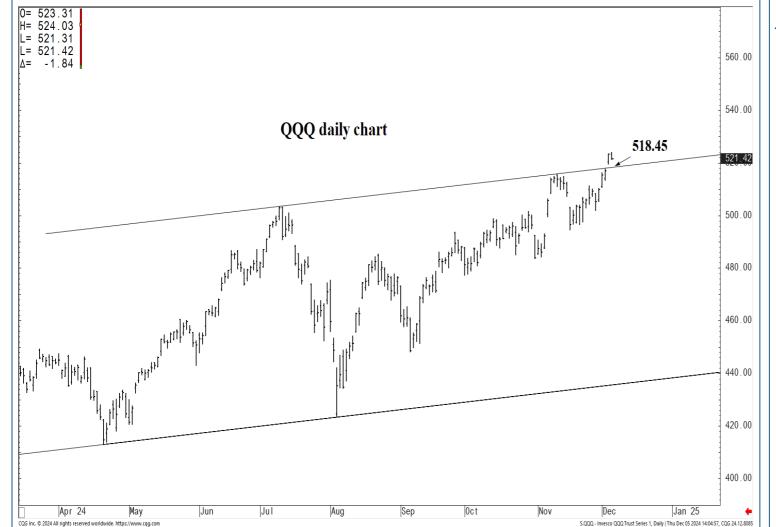

# WICKED STOCKS **Daily NVIDIA Report**

FRIDAY, DECEMBER 6, 2024

| LONG-TERM OUTLOOK | MID-TERM OUTLOOK | NEAR-TERM OUTLOOK | HOME |
|-------------------|------------------|-------------------|------|
|                   |                  |                   |      |