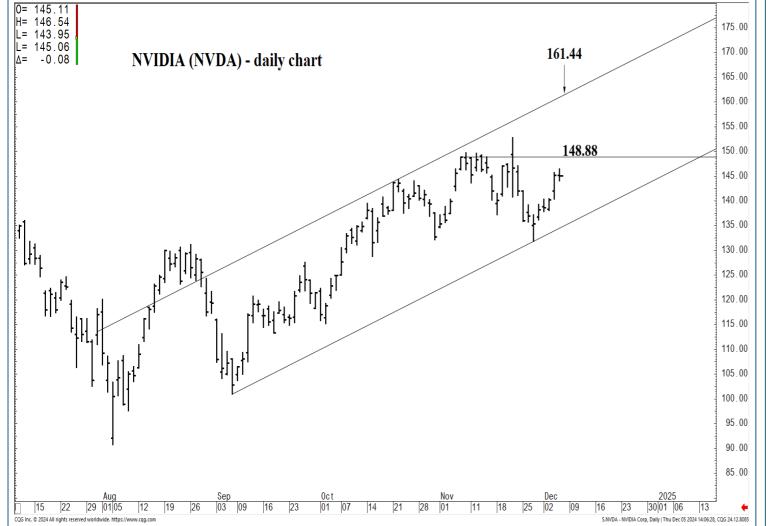

#### **SUPPORT AND RESISTANCE**

174.34 \*\*\*\*\* Annual contain UP

169.23 \*\*\*\* multi-week contain 161.44 \*\*\*\* multi-week contain

141.66 \*\*\*\* multi-wk contain UP 137.15 \*\*\*\* multi-wk contain DP

| <b>LONG-TERM</b> | OUTLOOK |
|------------------|---------|

174.34 \*\*\*\*\* Annual contain UP

169.23 \*\*\*\* multi-week contain 161.44 \*\*\*\* multi-week contain

141.66 \*\*\*\* multi-wk contain UP 137.15 \*\*\*\* multi-wk contain DP

174.34 \*\*\*\*\* Annual contain UP

169.23 \*\*\*\* multi-week contain 161.44 \*\*\*\* multi-week contain

141.66 \*\*\*\* multi-wk contain UP 137.15 \*\*\*\* multi-wk contain DP

| LONG-TERM OUTLOOK | MID-TERM OUTLOOK | NEAR-TERM OUTLOOK | HOME |  |
|-------------------|------------------|-------------------|------|--|
|                   |                  |                   |      |  |

174.34 \*\*\*\*\* Annual contain UP

169.23 \*\*\*\* multi-week contain 161.44 \*\*\*\* multi-week contain

141.66 \*\*\*\* multi-wk contain UP 137.15 \*\*\*\* multi-wk contain DP

| LONG-TERM OUTLOOK | MID-TERM OUTLOOK | NEAR-TERM OUTLOOK | НОМЕ |  |
|-------------------|------------------|-------------------|------|--|
|                   |                  |                   |      |  |