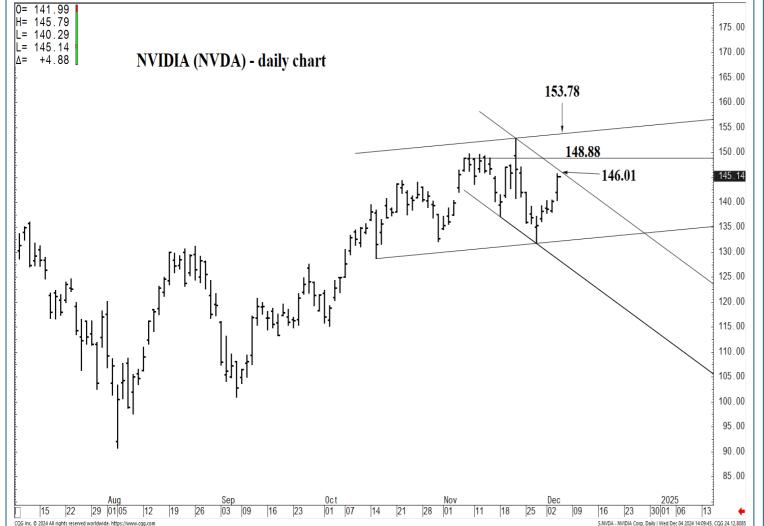

#### **SUPPORT AND RESISTANCE**

153.78 \* intra-day containment

152.74 \* minor

148.88 \* session containment

147.55 \* minor

146.75 \* minor

146.01 \* intra-day containment

144.83 \* minor

142.35 \* minor

141.31 \*\*\*\* multi-wk contain DP 137.15 \*\*\*\* multi-wk contain DP

136.05 \* minor

135.34 \* minor

134.68 \* minor

132.11 \* intra-day containment

131.26 \* minor

| LONG-TERM OUTLOOK | MID-TERM OUTLOOK | NEAR-TERM OUTLOOK | <u>HOME</u> |  |
|-------------------|------------------|-------------------|-------------|--|
|                   |                  |                   |             |  |

153.78 \* intra-day containment

152.74 \* minor

148.88 \* session containment

147.55 \* minor

146.75 \* minor

146.01 \* intra-day containment

144.83 \* minor

142.35 \* minor

141.31 \*\*\*\* multi-wk contain DP 137.15 \*\*\*\* multi-wk contain DP

136.05 \* minor

135.34 \* minor

134.68 \* minor

132.11 \* intra-day containment

131.26 \* minor

| LONG-TERM OUTLOOK | MID-TERM OUTLOOK | NEAR-TERM OUTLOOK | <u>HOME</u> |
|-------------------|------------------|-------------------|-------------|
|-------------------|------------------|-------------------|-------------|

141.31 \*\*\*\* multi-wk contain DP 137.15 \*\*\*\* multi-wk contain DP

136.05 \* minor

135.34 \* minor

134.68 \* minor

132.11 \* intra-day containment

131.26 \* minor

| LONG-TERM OUTLOOK | MID-TERM OUTLOOK | NEAR-TERM OUTLOOK | <u>HOME</u> |
|-------------------|------------------|-------------------|-------------|
|                   |                  |                   |             |

141.31 \*\*\*\* multi-wk contain DP 137.15 \*\*\*\* multi-wk contain DP

136.05 \* minor

135.34 \* minor

134.68 \* minor

132.11 \* intra-day containment

131.26 \* minor

| LONG-TERM OUTLOOK        | MID-TERM OUTLOOK | NEAR-TERM OUTLOOK | HOME |  |
|--------------------------|------------------|-------------------|------|--|
| <u>LONG TERM GOTEGOR</u> | MID TERM GOTEGOR | NEAR TERM SOTEON  | HOME |  |

141.31 \*\*\*\* multi-wk contain DP 137.15 \*\*\*\* multi-wk contain DP

136.05 \* minor

135.34 \* minor

134.68 \* minor

132.11 \* intra-day containment

131.26 \* minor

| LONG-TERM OUTLOOK | MID-TERM OUTLOOK | NEAR-TERM OUTLOOK | HOME |  |
|-------------------|------------------|-------------------|------|--|
|                   |                  |                   |      |  |