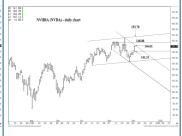

## LONG-TERM OUTLOOK

2-3 Months

| LONG-TERM OUTLOOK | MID-TERM OUTLOOK | NEAR-TERM OUTLOOK | HOME |
|-------------------|------------------|-------------------|------|
|-------------------|------------------|-------------------|------|

174.34 \*\*\*\*\* Annual contain 169.23 \*\*\*\* multi-week contain

| LONG-TERM OUTLOOK | MID-TERM OUTLOOK | NEAR-TERM OUTLOOK | HOME |   |
|-------------------|------------------|-------------------|------|---|
|                   |                  |                   |      | ı |

174.34 \*\*\*\*\* Annual contain 169.23 \*\*\*\* multi-week contain

| LONG-TERM OUTLOOK | MID-TERM OUTLOOK | NEAR-TERM OUTLOOK | HOME |
|-------------------|------------------|-------------------|------|
|                   |                  |                   |      |

#### **SUPPORT AND RESISTANCE**

174.34 \*\*\*\*\* Annual contain UP

169.23 \*\*\*\* multi-week contain 160.91 \*\*\*\* multi-week contain

141.31 \*\*\*\* multi-wk contain UP 137.15 \*\*\*\* multi-wk contain DP