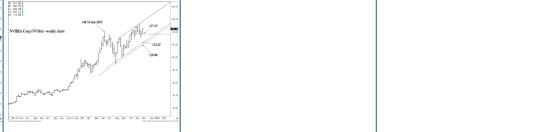

## MID-TERM OUTLOOK 2-3 Weeks

#### **SUPPORT AND RESISTANCE**

174.34 \*\*\*\*\* Annual contain UP

169.23 \*\*\*\* multi-week contain 160.91 \*\*\*\* multi-week contain

141.31 \*\*\*\* multi-wk contain UP 137.15 \*\*\*\* multi-wk contain DP