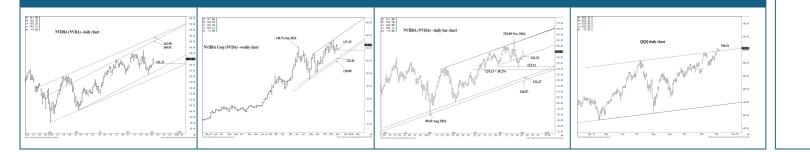

#### **SUPPORT AND RESISTANCE**

174.34 \*\*\*\*\* Annual contain UP

169.23 \*\*\*\* multi-week contain 160.91 \*\*\*\* multi-week contain

141.31 \*\*\*\* multi-wk contain UP 137.15 \*\*\*\* multi-wk contain DP

174.34 \*\*\*\*\* Annual contain UP

169.23 \*\*\*\* multi-week contain 160.91 \*\*\*\* multi-week contain

141.31 \*\*\*\* multi-wk contain UP 137.15 \*\*\*\* multi-wk contain DP

| LONG-TERM OUTLOOK | MID-TERM OUTLOOK | NEAR-TERM OUTLOOK | HOME |  |
|-------------------|------------------|-------------------|------|--|
|                   |                  |                   |      |  |