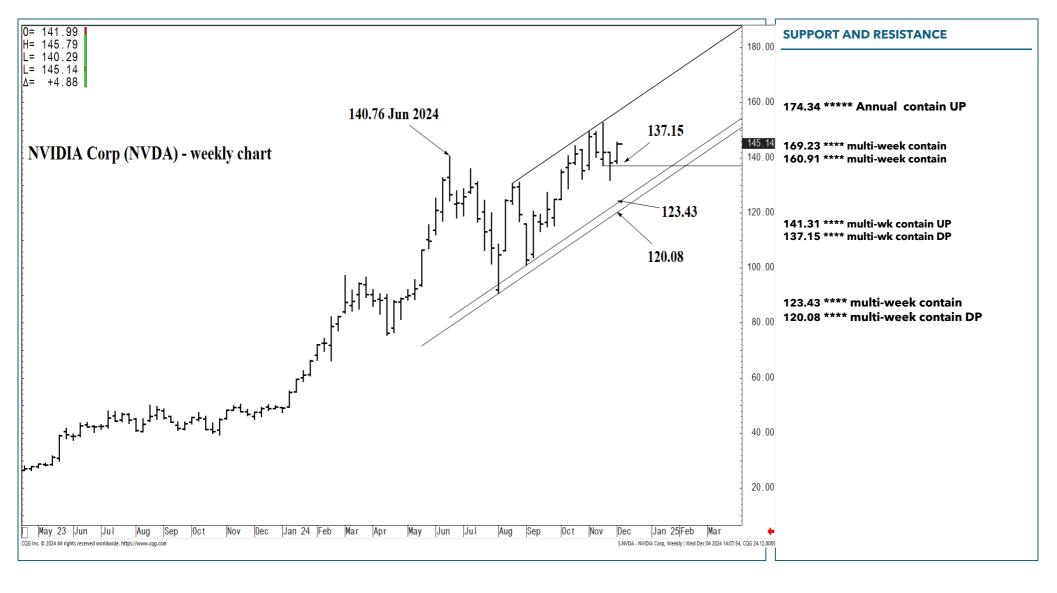

174.34 \*\*\*\* Annual contain 169.23 \*\*\* multi-week contain

123.43 \*\*\*\* multi-week contain 120.08 \*\*\*\* multi-week contain

174.34 \*\*\*\*\* Annual contain 169.23 \*\*\*\* multi-week contain

| LONG-TERM OUTLOOK | MID-TERM OUTLOOK | NEAR-TERM OUTLOOK | HOME |   |
|-------------------|------------------|-------------------|------|---|
|                   |                  |                   |      | ı |

174.34 \*\*\*\*\* Annual contain 169.23 \*\*\*\* multi-week contain

| LONG-TERM OUTLOOK | MID-TERM OUTLOOK | NEAR-TERM OUTLOOK | HOME |
|-------------------|------------------|-------------------|------|
|                   |                  |                   |      |

#### **SUPPORT AND RESISTANCE**

174.34 \*\*\*\*\* Annual contain UP

169.23 \*\*\*\* multi-week contain 160.91 \*\*\*\* multi-week contain

141.31 \*\*\*\* multi-wk contain UP 137.15 \*\*\*\* multi-wk contain DP

174.34 \*\*\*\*\* Annual contain UP

169.23 \*\*\*\* multi-week contain 160.91 \*\*\*\* multi-week contain

141.31 \*\*\*\* multi-wk contain UP 137.15 \*\*\*\* multi-wk contain DP

| LONG-TERM OUTLOOK | MID-TERM OUTLOOK | NEAR-TERM OUTLOOK | HOME |  |
|-------------------|------------------|-------------------|------|--|
|                   |                  |                   |      |  |