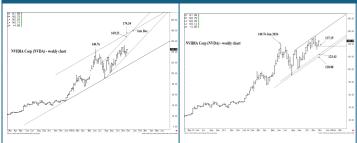

## LONG-TERM OUTLOOK

2-3 Months

| LONG-TERM OUTLOOK | MID-TERM OUTLOOK | NEAR-TERM OUTLOOK | HOME |
|-------------------|------------------|-------------------|------|
|-------------------|------------------|-------------------|------|

174.34 \*\*\*\*\* Annual contain 169.23 \*\*\*\* multi-week contain

| LONG-TERM OUTLOOK | MID-TERM OUTLOOK | NEAR-TERM OUTLOOK | HOME |   |
|-------------------|------------------|-------------------|------|---|
|                   |                  |                   |      | ı |

174.34 \*\*\*\*\* Annual contain 169.23 \*\*\*\* multi-week contain

| LONG-TERM OUTLOOK | MID-TERM OUTLOOK | NEAR-TERM OUTLOOK | HOME |
|-------------------|------------------|-------------------|------|
|                   |                  |                   |      |