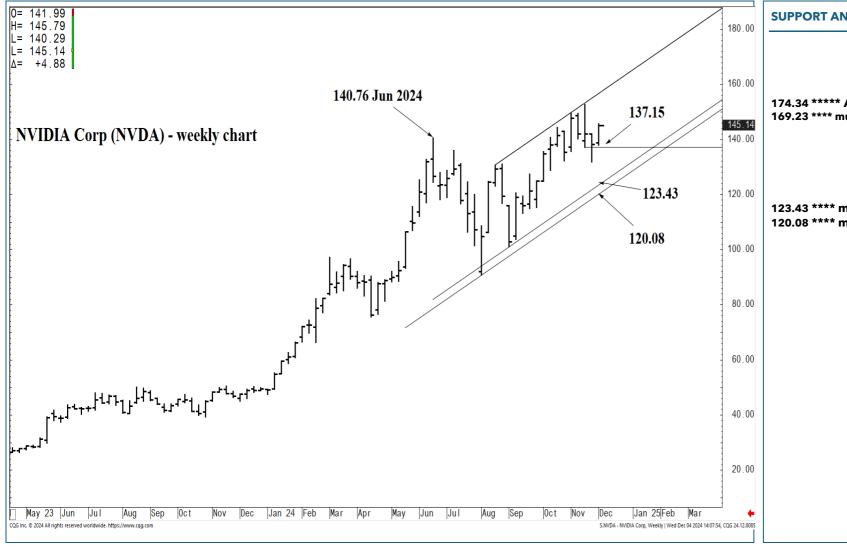

#### **SUPPORT AND RESISTANCE**

174.34 \*\*\*\*\* Annual contain UP

169.23 \*\*\*\* multi-week contain 160.91 \*\*\*\* multi-week contain

141.31 \*\*\*\* multi-wk contain UP 137.15 \*\*\*\* multi-wk contain DP

174.34 \*\*\*\*\* Annual contain UP

169.23 \*\*\*\* multi-week contain 160.91 \*\*\*\* multi-week contain

141.31 \*\*\*\* multi-wk contain UP 137.15 \*\*\*\* multi-wk contain DP

| LONG-TERM OUTLOOK | MID-TERM OUTLOOK | NEAR-TERM OUTLOOK | HOME |  |
|-------------------|------------------|-------------------|------|--|
|                   |                  |                   |      |  |