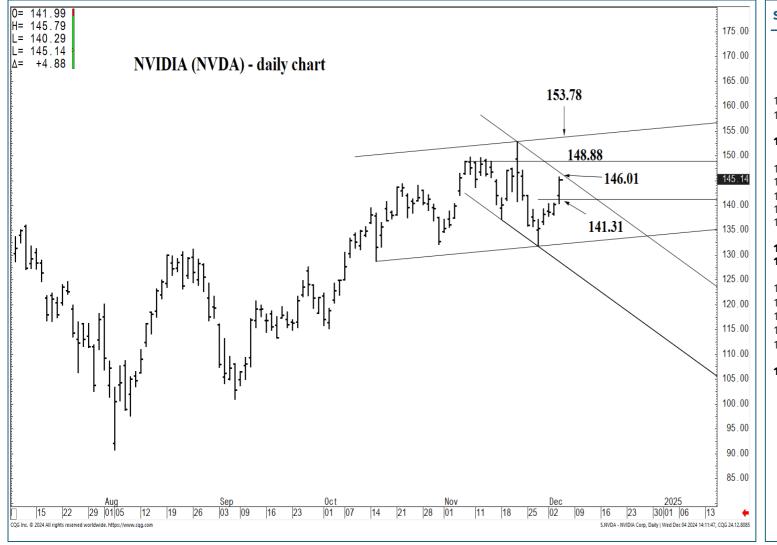

#### **SUPPORT AND RESISTANCE**

153.78 \* intra-day containment

152.74 \* minor

148.88 \* session containment

147.55 \* minor

146.75 \* minor

146.01 \* intra-day containment

144.83 \* minor

142.35 \* minor

141.31 \*\*\*\* multi-wk contain DP 137.15 \*\*\*\* multi-wk contain DP

136.05 \* minor

135.34 \* minor

134.68 \* minor

132.11 \* intra-day containment

131.26 \* minor

| LONG-TERM OUTLOOK | MID-TERM OUTLOOK | NEAR-TERM OUTLOOK | <u>HOME</u> |  |
|-------------------|------------------|-------------------|-------------|--|
|                   |                  |                   |             |  |

153.78 \* intra-day containment

152.74 \* minor

148.88 \* session containment

147.55 \* minor

146.75 \* minor

146.01 \* intra-day containment

144.83 \* minor

142.35 \* minor

141.31 \*\*\*\* multi-wk contain DP 137.15 \*\*\*\* multi-wk contain DP

136.05 \* minor

135.34 \* minor

134.68 \* minor

132.11 \* intra-day containment

131.26 \* minor

| LONG-TERM OUTLOOK | MID-TERM OUTLOOK | NEAR-TERM OUTLOOK | <u>HOME</u> |
|-------------------|------------------|-------------------|-------------|
|-------------------|------------------|-------------------|-------------|

141.31 \*\*\*\* multi-wk contain DP 137.15 \*\*\*\* multi-wk contain DP

136.05 \* minor

135.34 \* minor

134.68 \* minor

132.11 \* intra-day containment

131.26 \* minor

| LONG-TERM OUTLOOK | MID-TERM OUTLOOK | NEAR-TERM OUTLOOK | <u>HOME</u> |
|-------------------|------------------|-------------------|-------------|
|                   |                  |                   |             |

141.31 \*\*\*\* multi-wk contain DP 137.15 \*\*\*\* multi-wk contain DP

136.05 \* minor

135.34 \* minor

134.68 \* minor

132.11 \* intra-day containment

131.26 \* minor

| LONG-TERM OUTLOOK        | MID-TERM OUTLOOK | NEAR-TERM OUTLOOK | HOME |  |
|--------------------------|------------------|-------------------|------|--|
| <u>LONG TERM GOTEGOR</u> | MID TERM GOTEGOR | NEAR TERM SOTEON  | HOME |  |

141.31 \*\*\*\* multi-wk contain DP 137.15 \*\*\*\* multi-wk contain DP

136.05 \* minor

135.34 \* minor

134.68 \* minor

132.11 \* intra-day containment

131.26 \* minor

| LONG-TERM OUTLOOK | MID-TERM OUTLOOK | NEAR-TERM OUTLOOK | HOME |  |
|-------------------|------------------|-------------------|------|--|
|                   |                  |                   |      |  |