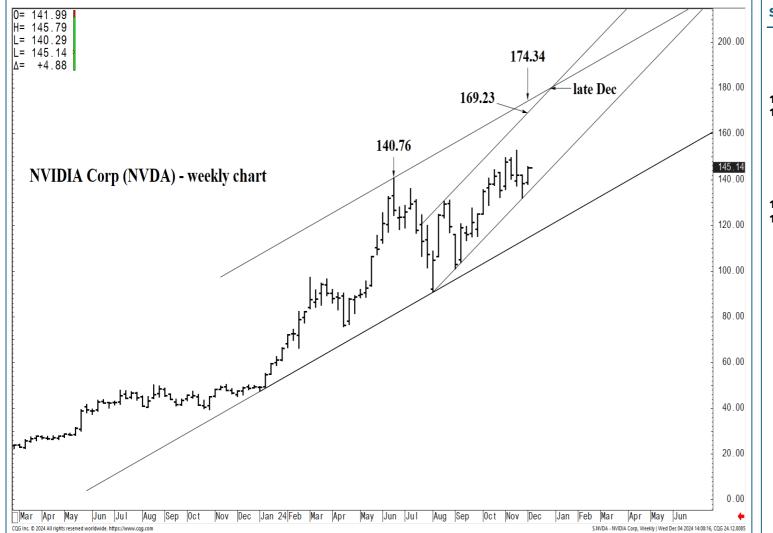

174.34 \*\*\*\* Annual contain 169.23 \*\*\* multi-week contain

123.43 \*\*\*\* multi-week contain 120.08 \*\*\*\* multi-week contain

174.34 \*\*\*\*\* Annual contain 169.23 \*\*\*\* multi-week contain

| LONG-TERM OUTLOOK | MID-TERM OUTLOOK | NEAR-TERM OUTLOOK | HOME |   |
|-------------------|------------------|-------------------|------|---|
|                   |                  |                   |      | ı |

174.34 \*\*\*\*\* Annual contain 169.23 \*\*\*\* multi-week contain

| LONG-TERM OUTLOOK | MID-TERM OUTLOOK | NEAR-TERM OUTLOOK | HOME |
|-------------------|------------------|-------------------|------|
|                   |                  |                   |      |