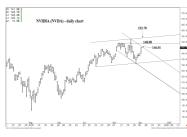

## MID-TERM OUTLOOK 2-3 Weeks

#### **SUPPORT AND RESISTANCE**

174.34 \*\*\*\*\* Annual contain UP

169.23 \*\*\*\* multi-week contain 160.91 \*\*\*\* multi-week contain

141.31 \*\*\*\* multi-wk contain UP 137.15 \*\*\*\* multi-wk contain DP

174.34 \*\*\*\*\* Annual contain UP

169.23 \*\*\*\* multi-week contain 160.91 \*\*\*\* multi-week contain

141.31 \*\*\*\* multi-wk contain UP 137.15 \*\*\*\* multi-wk contain DP

| LONG-TERM OUTLOOK | MID-TERM OUTLOOK | NEAR-TERM OUTLOOK | HOME |  |
|-------------------|------------------|-------------------|------|--|
|                   |                  |                   |      |  |