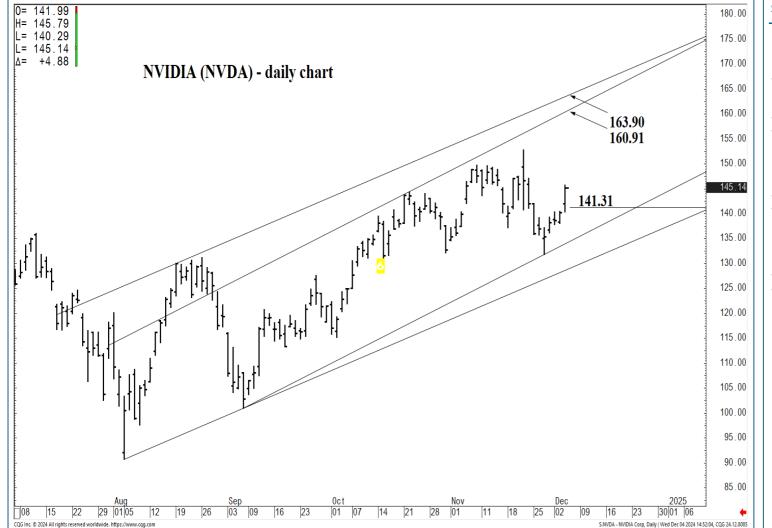

#### **SUPPORT AND RESISTANCE**

174.34 \*\*\*\*\* Annual contain UP

169.23 \*\*\*\* multi-week contain 160.91 \*\*\*\* multi-week contain

141.31 \*\*\*\* multi-wk contain UP 137.15 \*\*\*\* multi-wk contain DP

174.34 \*\*\*\*\* Annual contain UP

169.23 \*\*\*\* multi-week contain 160.91 \*\*\*\* multi-week contain

141.31 \*\*\*\* multi-wk contain UP 137.15 \*\*\*\* multi-wk contain DP

| LONG-TERM OUTLOOK | MID-TERM OUTLOOK | NEAR-TERM OUTLOOK | HOME |  |
|-------------------|------------------|-------------------|------|--|
|                   |                  |                   |      |  |