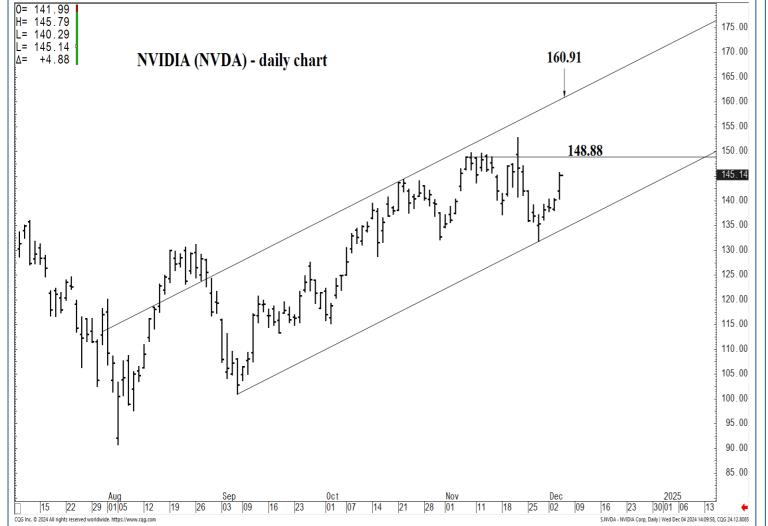

#### **SUPPORT AND RESISTANCE**

174.34 \*\*\*\*\* Annual contain UP

169.23 \*\*\*\* multi-week contain 160.91 \*\*\*\* multi-week contain

141.31 \*\*\*\* multi-wk contain UP 137.15 \*\*\*\* multi-wk contain DP

174.34 \*\*\*\*\* Annual contain UP

169.23 \*\*\*\* multi-week contain 160.91 \*\*\*\* multi-week contain

141.31 \*\*\*\* multi-wk contain UP 137.15 \*\*\*\* multi-wk contain DP

| LONG-TERM OUTLOOK | MID-TERM OUTLOOK | NEAR-TERM OUTLOOK | HOME |  |
|-------------------|------------------|-------------------|------|--|
|                   |                  |                   |      |  |