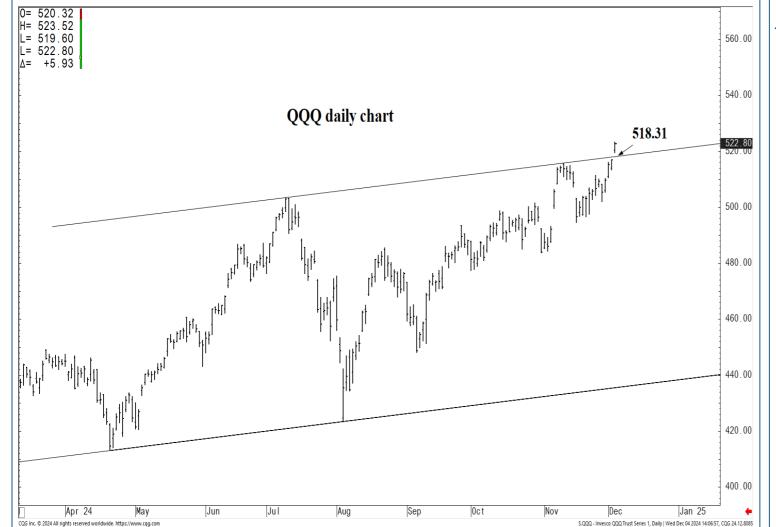

ERM OUTLOOK | NEAR-TERM OUTLOOK | HOME |  |
|-------------------|------------------|-------------------|------|--|
|                   |                  |                   |      |  |



| LONG-TERM OUTLOOK | MID-TERM OUTLOOK | NEAR-TERM OUTLOOK | HOME |  |
|-------------------|------------------|-------------------|------|--|
|                   |                  |                   |      |  |



174.34 \*\*\*\*\* Annual contain UP

169.23 \*\*\*\* multi-week contain 160.91 \*\*\*\* multi-week contain

141.31 \*\*\*\* multi-wk contain UP 137.15 \*\*\*\* multi-wk contain DP

| LONG-TERM OUTLOOK | MID-TERM OUTLOOK | NEAR-TERM OUTLOOK | HOME |  |
|-------------------|------------------|-------------------|------|--|
|                   |                  |                   |      |  |



174.34 \*\*\*\*\* Annual contain UP

169.23 \*\*\*\* multi-week contain 160.91 \*\*\*\* multi-week contain

141.31 \*\*\*\* multi-wk contain UP 137.15 \*\*\*\* multi-wk contain DP

| LONG-TERM OUTLOOK | MID-TERM OUTLOOK | NEAR-TERM OUTLOOK | HOME |  |
|-------------------|------------------|-------------------|------|--|
|                   |                  |                   |      |  |



### **NEAR-TERM OUTLOOK**

## **Today and 3-5 days out**









#### **SUPPORT AND RESISTANCE**

153.78 \* intra-day containment

152.74 \* minor

148.88 \* session containment

147.55 \* minor

146.75 \* minor

146.01 \* intra-day containment

144.83 \* minor

142.35 \* minor

141.31 \*\*\*\* multi-wk contain DP 137.15 \*\*\*\* multi-wk contain DP

136.05 \* minor

135.34 \* minor

134.68 \* min