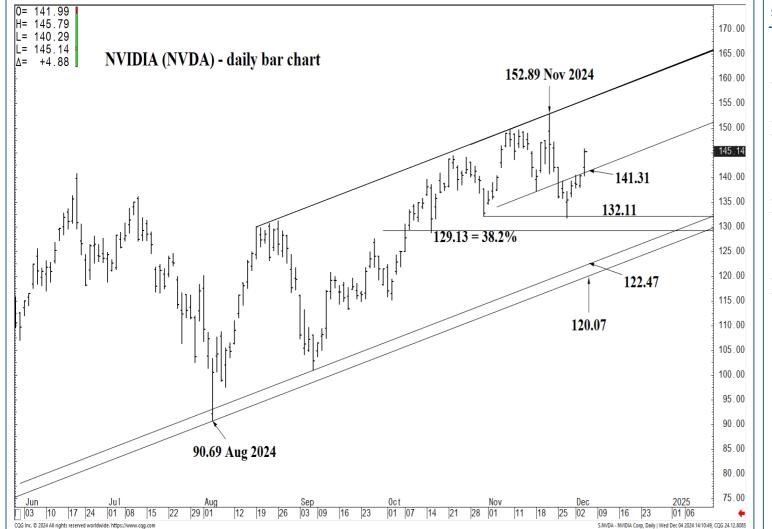

#### **SUPPORT AND RESISTANCE**

153.78 \* intra-day containment

152.74 \* minor

148.88 \* session containment

147.55 \* minor

146.75 \* minor

146.01 \* intra-day containment

144.83 \* minor

142.35 \* minor

141.31 \*\*\*\* multi-wk contain DP 137.15 \*\*\*\* multi-wk contain DP

136.05 \* minor

135.34 \* minor

134.68 \* minor

132.11 \* intra-day containment

131.26 \* minor

| LONG-TERM OUTLOOK | MID-TERM OUTLOOK | NEAR-TERM OUTLOOK | <u>HOME</u> |  |
|-------------------|------------------|-------------------|-------------|--|
|                   |                  |                   |             |  |

153.78 \* intra-day containment

152.74 \* minor

148.88 \* session containment

147.55 \* minor

146.75 \* minor

146.01 \* intra-day containment

144.83 \* minor

142.35 \* minor

141.31 \*\*\*\* multi-wk contain DP 137.15 \*\*\*\* multi-wk contain DP

136.05 \* minor

135.34 \* minor

134.68 \* minor

132.11 \* intra-day containment

131.26 \* minor

| LONG-TERM OUTLOOK | MID-TERM OUTLOOK | NEAR-TERM OUTLOOK | <u>HOME</u> |
|-------------------|------------------|-------------------|-------------|
|-------------------|------------------|-------------------|-------------|

141.31 \*\*\*\* multi-wk contain DP 137.15 \*\*\*\* multi-wk contain DP

136.05 \* minor

135.34 \* minor

134.68 \* minor

132.11 \* intra-day containment

131.26 \* minor

| LONG-TERM OUTLOOK | MID-TERM OUTLOOK | NEAR-TERM OUTLOOK | <u>HOME</u> |
|-------------------|------------------|-------------------|-------------|
|                   |                  |                   |             |

141.31 \*\*\*\* multi-wk contain DP 137.15 \*\*\*\* multi-wk contain DP

136.05 \* minor

135.34 \* minor

134.68 \* minor

132.11 \* intra-day containment

131.26 \* minor

| LONG-TERM OUTLOOK        | MID-TERM OUTLOOK | NEAR-TERM OUTLOOK | HOME |  |
|--------------------------|------------------|-------------------|------|--|
| <u>LONG TERM GOTEGOR</u> | MID TERM GOTEGOR | NEAR TERM SOTEON  | HOME |  |

141.31 \*\*\*\* multi-wk contain DP 137.15 \*\*\*\* multi-wk contain DP

136.05 \* minor

135.34 \* minor

134.68 \* minor

132.11 \* intra-day containment

131.26 \* minor

| LONG-TERM OUTLOOK | MID-TERM OUTLOOK | NEAR-TERM OUTLOOK | HOME |  |
|-------------------|------------------|-------------------|------|--|
|                   |                  |                   |      |  |