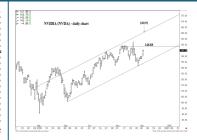

### **NEAR-TERM OUTLOOK**

## **Today and 3-5 days out**

#### **SUPPORT AND RESISTANCE**

153.78 \* intra-day containment

152.74 \* minor

148.88 \* session containment

147.55 \* minor

146.75 \* minor

146.01 \* intra-day containment

144.83 \* minor

142.35 \* minor

141.31 \*\*\*\* multi-wk contain DP 137.15 \*\*\*\* multi-wk contain DP

136.05 \* minor

135.34 \* minor

134.68 \* minor

132.11 \* intra-day containment

131.26 \* minor

| LONG-TERM OUTLOOK | MID-TERM OUTLOOK | NEAR-TERM OUTLOOK | <u>HOME</u> |  |
|-------------------|------------------|-------------------|-------------|--|
|                   |                  |                   |             |  |