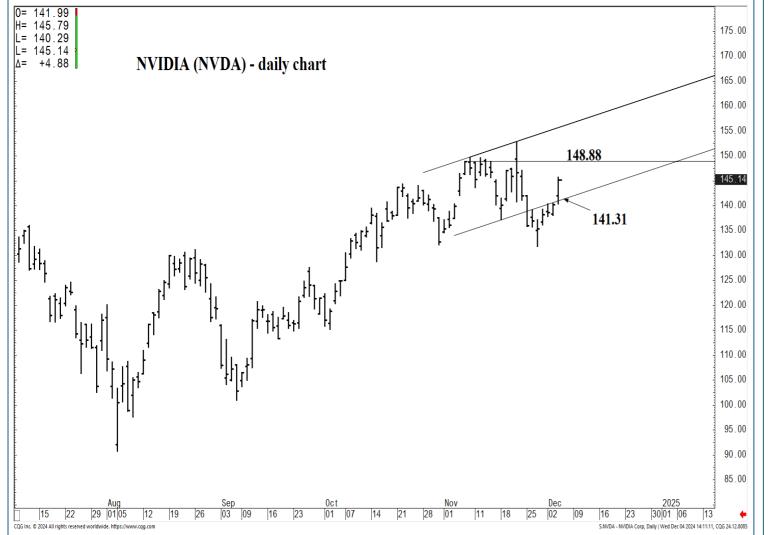

#### **SUPPORT AND RESISTANCE**

153.78 \* intra-day containment

152.74 \* minor

148.88 \* session containment

147.55 \* minor

146.75 \* minor

146.01 \* intra-day containment

144.83 \* minor

142.35 \* minor

141.31 \*\*\*\* multi-wk contain DP 137.15 \*\*\*\* multi-wk contain DP

136.05 \* minor

135.34 \* minor

134.68 \* minor

132.11 \* intra-day containment

131.26 \* minor

| LONG-TERM OUTLOOK | MID-TERM OUTLOOK | NEAR-TERM OUTLOOK | <u>HOME</u> |  |
|-------------------|------------------|-------------------|-------------|--|
|                   |                  |                   |             |  |

153.78 \* intra-day containment

152.74 \* minor

148.88 \* session containment

147.55 \* minor

146.75 \* minor

146.01 \* intra-day containment

144.83 \* minor

142.35 \* minor

141.31 \*\*\*\* multi-wk contain DP 137.15 \*\*\*\* multi-wk contain DP

136.05 \* minor

135.34 \* minor

134.68 \* minor

132.11 \* intra-day containment

131.26 \* minor

| LONG-TERM OUTLOOK | MID-TERM OUTLOOK | NEAR-TERM OUTLOOK | <u>HOME</u> |
|-------------------|------------------|-------------------|-------------|
|-------------------|------------------|-------------------|-------------|