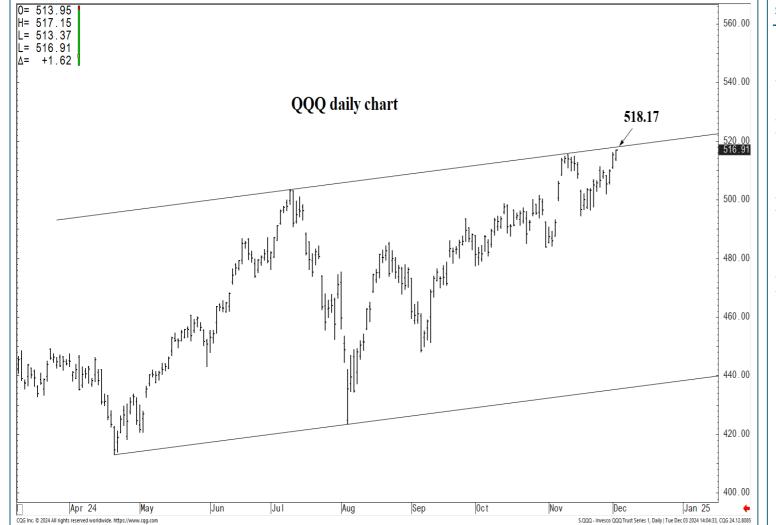

# WICKED STOCKS **Daily NVIDIA Report**

WEDNESDAY, DECEMBER 4, 2024

| LONG-TERM OUTLOOK | MID-TERM OUTLOOK | NEAR-TERM OUTLOOK | <u>HOME</u> |
|-------------------|------------------|-------------------|-------------|
|                   |                  |                   |             |