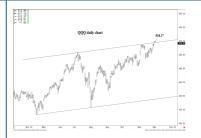

#### **SUPPORT AND RESISTANCE**

174.34 \*\*\*\* Annual contain 169.23 \*\*\* multi-week contain

| LONG-TERM OUTLOOK MID-TERM OUTLOOK NEAR-TERM OUT | LOOK HOME |
|--------------------------------------------------|-----------|
|--------------------------------------------------|-----------|

174.34 \*\*\*\*\* Annual contain 169.23 \*\*\*\* multi-week contain

| LONG-TERM OUTLOOK | MID-TERM OUTLOOK | NEAR-TERM OUTLOOK | HOME |   |
|-------------------|------------------|-------------------|------|---|
|                   |                  |                   |      | ı |

174.34 \*\*\*\*\* Annual contain 169.23 \*\*\*\* multi-week contain

| LONG-TERM OUTLOOK | MID-TERM OUTLOOK | NEAR-TERM OUTLOOK | HOME |
|-------------------|------------------|-------------------|------|
|                   |                  |                   |      |