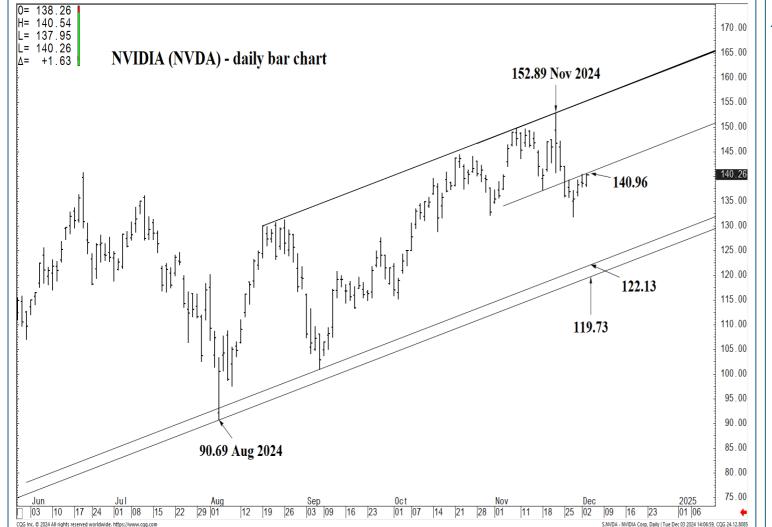

#### **SUPPORT AND RESISTANCE**

148.88 \* session containment

146.37 \* minor

144.83 \* intra-day containment

142.35 \* minor

140.96 \*\*\*\* multi-wk contain DP 137.15 \*\*\*\* multi-wk contain DP

136.05 \* minor

148.88 \* session containment

146.37 \* minor

144.83 \* intra-day containment

142.35 \* minor

140.96 \*\*\*\* multi-wk contain DP 137.15 \*\*\*\* multi-wk contain DP

136.05 \* minor

135.34 \* minor

134.68 \* minor