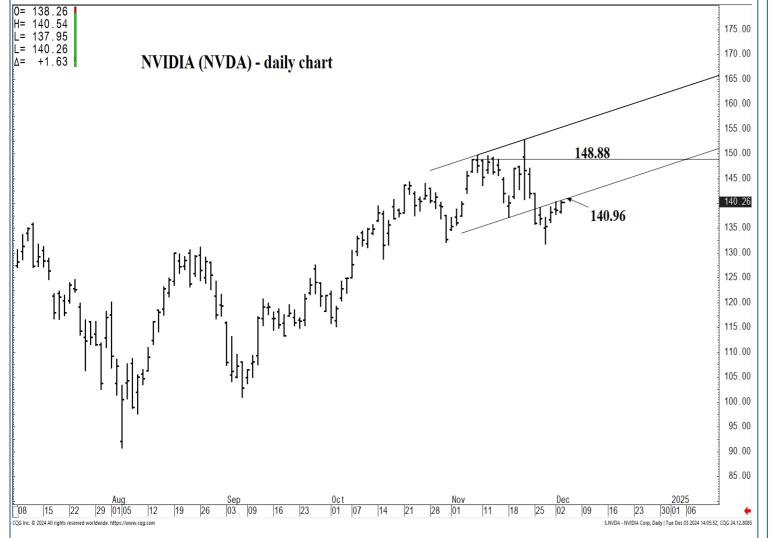

#### **SUPPORT AND RESISTANCE**

148.88 \* session containment

146.37 \* minor

144.83 \* intra-day containment

142.35 \* minor

140.96 \*\*\*\* multi-wk contain DP 137.15 \*\*\*\* multi-wk contain DP

136.05 \* minor

135.34 \* minor

134.68 \* minor

132.11 \* intra-day containment

131.26 \* minor

129.13 \* session containment

127.66 \* minor

124.94 \* minor

122.85 \* minor

148.88 \* session containment

146.37 \* minor

144.83 \* intra-day containment

142.35 \* minor

140.96 \*\*\*\* multi-wk contain DP 137.15 \*\*\*\* multi-wk contain DP

136.05 \* minor

135.34 \* minor

134.68 \* minor

132.11 \* intra-day containment

131.26 \* minor

129.13 \* session containment

127.66 \* minor

124.94 \* minor

122.85 \* minor

| LONG-TERM OUTLOOK | MID-TERM OUTLOOK | NEAR-TERM OUTLOOK | HOME |   |
|-------------------|------------------|-------------------|------|---|
|                   |                  |                   |      | ı |

132.11 \* intra-day containment

131.26 \* minor

129.13 \* session containment

127.66 \* minor

124.94 \* minor

122.85 \* minor

| LONG-TERM OUTLOOK | MID-TERM OUTLOOK | NEAR-TERM OUTLOOK | НОМЕ |  |
|-------------------|------------------|-------------------|------|--|
|                   |                  |                   |      |  |

132.11 \* intra-day containment

131.26 \* minor

129.13 \* session containment

127.66 \* minor

124.94 \* minor

122.85 \* minor

| LONG-TERM OUTLOOK | MID-TERM OUTLOOK | NEAR-TERM OUTLOOK | HOME |  |
|-------------------|------------------|-------------------|------|--|
|                   |                  |                   |      |  |