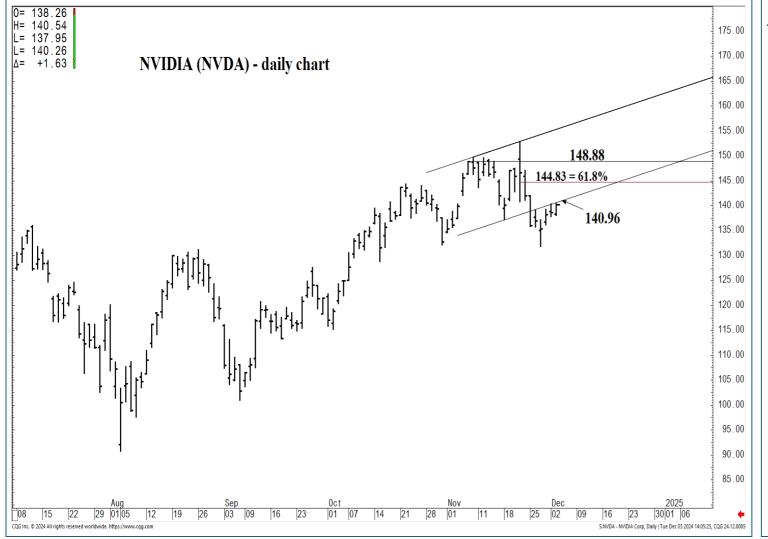

#### **SUPPORT AND RESISTANCE**

148.88 \* session containment

146.37 \* minor

144.83 \* intra-day containment

142.35 \* minor

140.96 \*\*\*\* multi-wk contain DP 137.15 \*\*\*\* multi-wk contain DP

136.05 \* minor

135.34 \* minor

134.68 \* minor

132.11 \* intra-day containment

131.26 \* minor

129.13 \* session containment

127.66 \* minor

124.94 \* minor

122.85 \* minor

148.88 \* session containment

146.37 \* minor

144.83 \* intra-day containment

142.35 \* minor

140.96 \*\*\*\* multi-wk contain DP 137.15 \*\*\*\* multi-wk contain DP

136.05 \* minor

135.34 \* minor

134.68 \* minor

132.11 \* intra-day containment

131.26 \* minor

129.13 \* session containment

127.66 \* minor

124.94 \* minor

122.85 \* minor

| LONG-TERM OUTLOOK | MID-TERM OUTLOOK | NEAR-TERM OUTLOOK | HOME |   |
|-------------------|------------------|-------------------|------|---|
|                   |                  |                   |      | ı |

132.11 \* intra-day containment

131.26 \* minor

129.13 \* session containment

127.66 \* minor

124.94 \* minor

122.85 \* minor

| LONG-TERM OUTLOOK | MID-TERM OUTLOOK | NEAR-TERM OUTLOOK | НОМЕ |  |
|-------------------|------------------|-------------------|------|--|
|                   |                  |                   |      |  |

132.11 \* intra-day containment

131.26 \* minor

129.13 \* session containment

127.66 \* minor

124.94 \* minor

122.85 \* minor

| LONG-TERM OUTLOOK | MID-TERM OUTLOOK | NEAR-TERM OUTLOOK | HOME |  |
|-------------------|------------------|-------------------|------|--|
|                   |                  |                   |      |  |