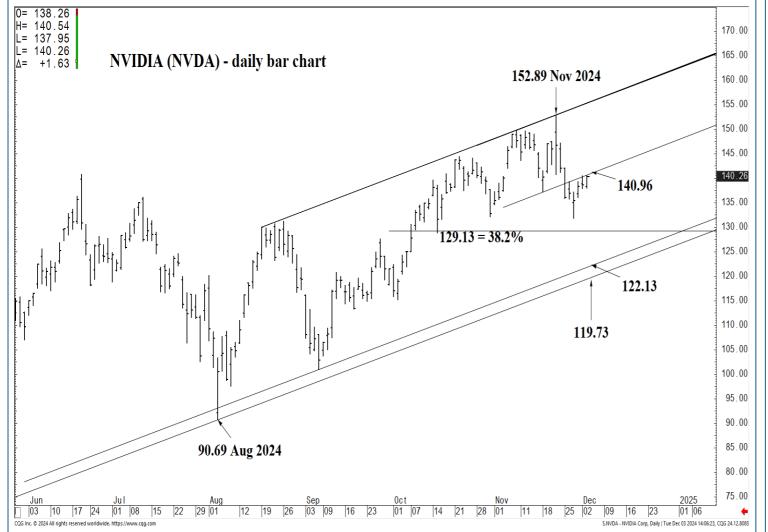

# MID-TERM OUTLOOK

2-3 Weeks

174.34 \*\*\*\*\* Annual contain UP

**SUPPORT AND RESISTANCE** 

169.23 \*\*\*\* multi-week contain 162.12 \*\*\*\* multi-week contain

140.96 \*\*\*\* multi-wk contain UP 137.15 \*\*\*\* multi-wk contain DP

| LONG-TERM OUTLOOK |  |
|-------------------|--|
|                   |  |

174.34 \*\*\*\*\* Annual contain UP

169.23 \*\*\*\* multi-week contain 162.12 \*\*\*\* multi-week contain

140.96 \*\*\*\* multi-wk contain UP 137.15 \*\*\*\* multi-wk contain DP