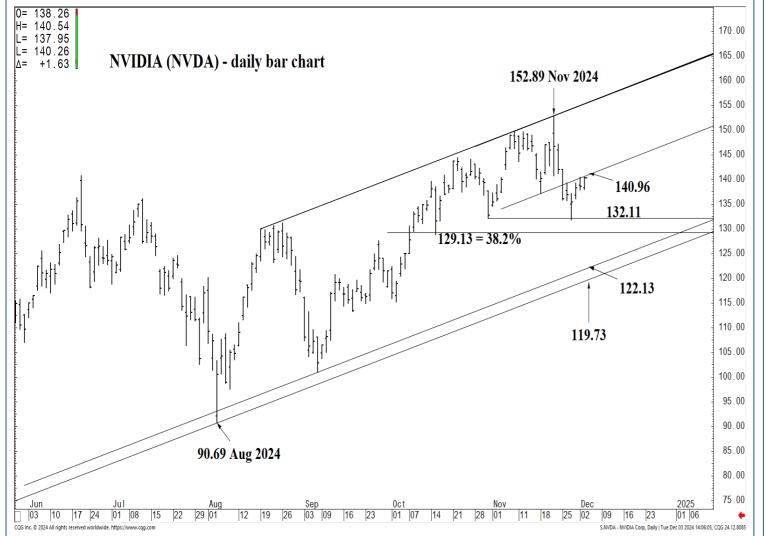

# MID-TERM OUTLOOK

2-3 Weeks

174.34 \*\*\*\*\* Annual contain UP

**SUPPORT AND RESISTANCE** 

169.23 \*\*\*\* multi-week contain 162.12 \*\*\*\* multi-week contain

140.96 \*\*\*\* multi-wk contain UP 137.15 \*\*\*\* multi-wk contain DP

| LONG-TERM OUTLOOK |  |
|-------------------|--|
|                   |  |

174.34 \*\*\*\*\* Annual contain UP

169.23 \*\*\*\* multi-week contain 162.12 \*\*\*\* multi-week contain

140.96 \*\*\*\* multi-wk contain UP 137.15 \*\*\*\* multi-wk contain DP

174.34 \*\*\*\*\* Annual contain UP

169.23 \*\*\*\* multi-week contain 162.12 \*\*\*\* multi-week contain

140.96 \*\*\*\* multi-wk contain UP 137.15 \*\*\*\* multi-wk contain DP

| LONG-TERM OUTLOOK | MID-TERM OUTLOOK | NEAR-TERM OUTLOOK | <u>HOME</u> |
|-------------------|------------------|-------------------|-------------|
|                   |                  |                   |             |