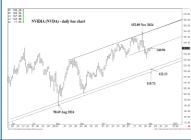

#### **SUPPORT AND RESISTANCE**

148.88 \* session containment

146.37 \* minor

144.83 \* intra-day containment

142.35 \* minor

140.96 \*\*\*\* multi-wk contain DP 137.15 \*\*\*\* multi-wk contain DP

136.05 \* minor

135.34 \* minor

134.68 \* minor

132.11 \* intra-day containment

131.26 \* minor

129.13 \* session containment

127.66 \* minor

124.94 \* minor

122.85 \* minor

148.88 \* session containment

146.37 \* minor

144.83 \* intra-day containment

142.35 \* minor

140.96 \*\*\*\* multi-wk contain DP 137.15 \*\*\*\* multi-wk contain DP

136.05 \* minor

135.34 \* minor

134.68 \* minor

132.11 \* intra-day containment

131.26 \* minor

129.13 \* session containment

127.66 \* minor

124.94 \* minor

122.85 \* minor

| LONG-TERM OUTLOOK | MID-TERM OUTLOOK | NEAR-TERM OUTLOOK | HOME |   |
|-------------------|------------------|-------------------|------|---|
|                   |                  |                   |      | ı |