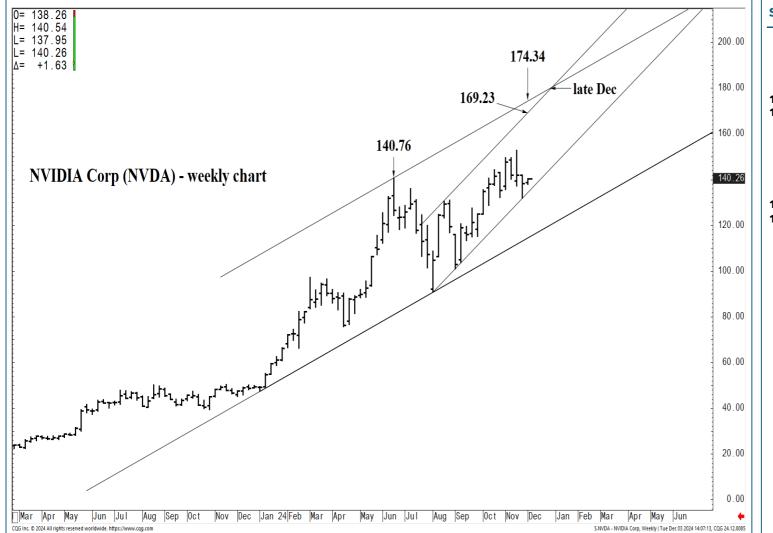

#### **SUPPORT AND RESISTANCE**

174.34 \*\*\*\* Annual contain 169.23 \*\*\* multi-week contain

| LONG-TERM OUTLOOK MID-TERM OUTLOOK NEAR-TERM OUT | LOOK HOME |
|--------------------------------------------------|-----------|
|--------------------------------------------------|-----------|

174.34 \*\*\*\*\* Annual contain 169.23 \*\*\*\* multi-week contain

| LONG-TERM OUTLOOK | MID-TERM OUTLOOK | NEAR-TERM OUTLOOK | HOME |   |
|-------------------|------------------|-------------------|------|---|
|                   |                  |                   |      | ı |

174.34 \*\*\*\*\* Annual contain 169.23 \*\*\*\* multi-week contain

| LONG-TERM OUTLOOK | MID-TERM OUTLOOK | NEAR-TERM OUTLOOK | HOME |
|-------------------|------------------|-------------------|------|
|                   |                  |                   |      |