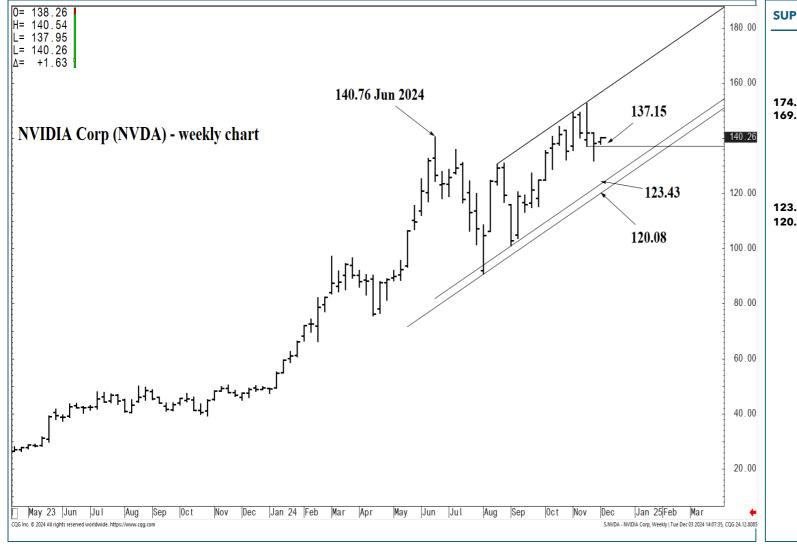

# MID-TERM OUTLOOK

2-3 Weeks

174.34 \*\*\*\*\* Annual contain UP

**SUPPORT AND RESISTANCE** 

169.23 \*\*\*\* multi-week contain 162.12 \*\*\*\* multi-week contain

140.96 \*\*\*\* multi-wk contain UP 137.15 \*\*\*\* multi-wk contain DP

| LONG-TERM OUTLOOK |  |
|-------------------|--|
|                   |  |

174.34 \*\*\*\*\* Annual contain UP

169.23 \*\*\*\* multi-week contain 162.12 \*\*\*\* multi-week contain

140.96 \*\*\*\* multi-wk contain UP 137.15 \*\*\*\* multi-wk contain DP

174.34 \*\*\*\*\* Annual contain UP

169.23 \*\*\*\* multi-week contain 162.12 \*\*\*\* multi-week contain

140.96 \*\*\*\* multi-wk contain UP 137.15 \*\*\*\* multi-wk contain DP

| LONG-TERM OUTLOOK | MID-TERM OUTLOOK | NEAR-TERM OUTLOOK | <u>HOME</u> |
|-------------------|------------------|-------------------|-------------|
|                   |                  |                   |             |