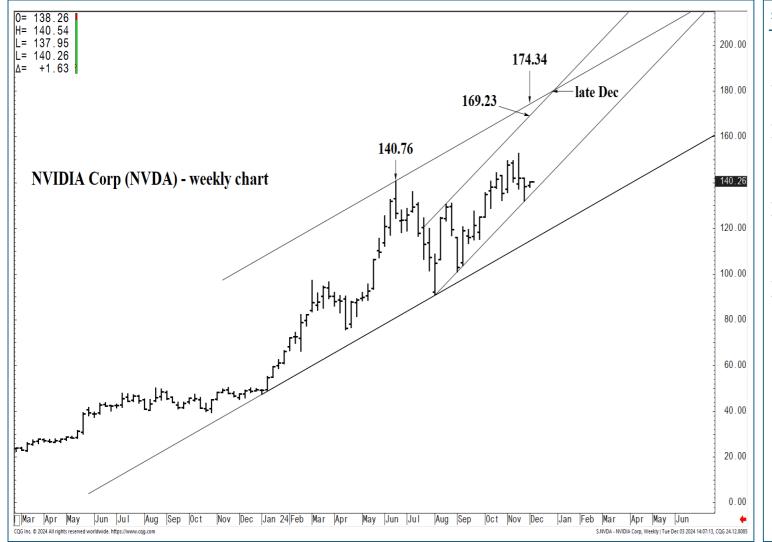

# MID-TERM OUTLOOK

2-3 Weeks

174.34 \*\*\*\*\* Annual contain UP

**SUPPORT AND RESISTANCE** 

169.23 \*\*\*\* multi-week contain 162.12 \*\*\*\* multi-week contain

140.96 \*\*\*\* multi-wk contain UP 137.15 \*\*\*\* multi-wk contain DP

| LONG-TERM OUTLOOK |  |
|-------------------|--|
|                   |  |

174.34 \*\*\*\*\* Annual contain UP

169.23 \*\*\*\* multi-week contain 162.12 \*\*\*\* multi-week contain

140.96 \*\*\*\* multi-wk contain UP 137.15 \*\*\*\* multi-wk contain DP

174.34 \*\*\*\*\* Annual contain UP

169.23 \*\*\*\* multi-week contain 162.12 \*\*\*\* multi-week contain

140.96 \*\*\*\* multi-wk contain UP 137.15 \*\*\*\* multi-wk contain DP

| LONG-TERM OUTLOOK | MID-TERM OUTLOOK | NEAR-TERM OUTLOOK | <u>HOME</u> |
|-------------------|------------------|-------------------|-------------|
|                   |                  |                   |             |