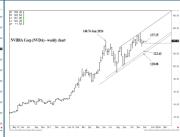

# MID-TERM OUTLOOK

2-3 Weeks

174.34 \*\*\*\*\* Annual contain UP

**SUPPORT AND RESISTANCE** 

169.23 \*\*\*\* multi-week contain 162.12 \*\*\*\* multi-week contain

140.96 \*\*\*\* multi-wk contain UP 137.15 \*\*\*\* multi-wk contain DP

| LONG-TERM OUTLOOK |  |
|-------------------|--|
|                   |  |

174.34 \*\*\*\*\* Annual contain UP

169.23 \*\*\*\* multi-week contain 162.12 \*\*\*\* multi-week contain

140.96 \*\*\*\* multi-wk contain UP 137.15 \*\*\*\* multi-wk contain DP

174.34 \*\*\*\*\* Annual contain UP

169.23 \*\*\*\* multi-week contain 162.12 \*\*\*\* multi-week contain

140.96 \*\*\*\* multi-wk contain UP 137.15 \*\*\*\* multi-wk contain DP

| LONG-TERM OUTLOOK | MID-TERM OUTLOOK | NEAR-TERM OUTLOOK | <u>HOME</u> |
|-------------------|------------------|-------------------|-------------|
|                   |                  |                   |             |