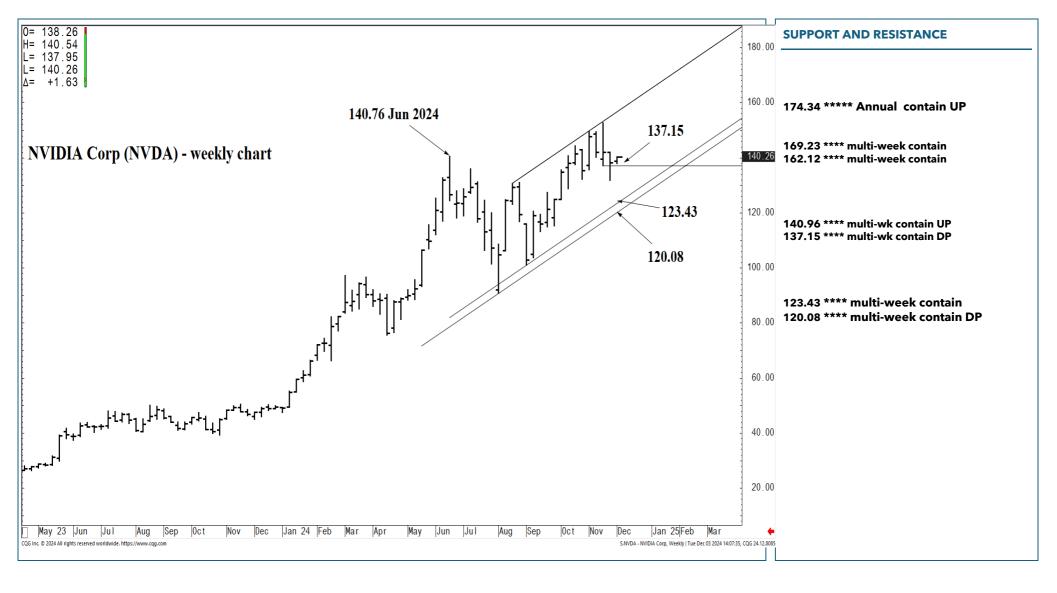

# MID-TERM OUTLOOK

2-3 Weeks

174.34 \*\*\*\*\* Annual contain UP

**SUPPORT AND RESISTANCE** 

169.23 \*\*\*\* multi-week contain 162.12 \*\*\*\* multi-week contain

140.96 \*\*\*\* multi-wk contain UP 137.15 \*\*\*\* multi-wk contain DP

| LONG-TERM OUTLOOK |  |
|-------------------|--|
|                   |  |

174.34 \*\*\*\*\* Annual contain UP

169.23 \*\*\*\* multi-week contain 162.12 \*\*\*\* multi-week contain

140.96 \*\*\*\* multi-wk contain UP 137.15 \*\*\*\* multi-wk contain DP

174.34 \*\*\*\*\* Annual contain UP

169.23 \*\*\*\* multi-week contain 162.12 \*\*\*\* multi-week contain

140.96 \*\*\*\* multi-wk contain UP 137.15 \*\*\*\* multi-wk contain DP

| LONG-TERM OUTLOOK | MID-TERM OUTLOOK | NEAR-TERM OUTLOOK | <u>HOME</u> |
|-------------------|------------------|-------------------|-------------|
|                   |                  |                   |             |