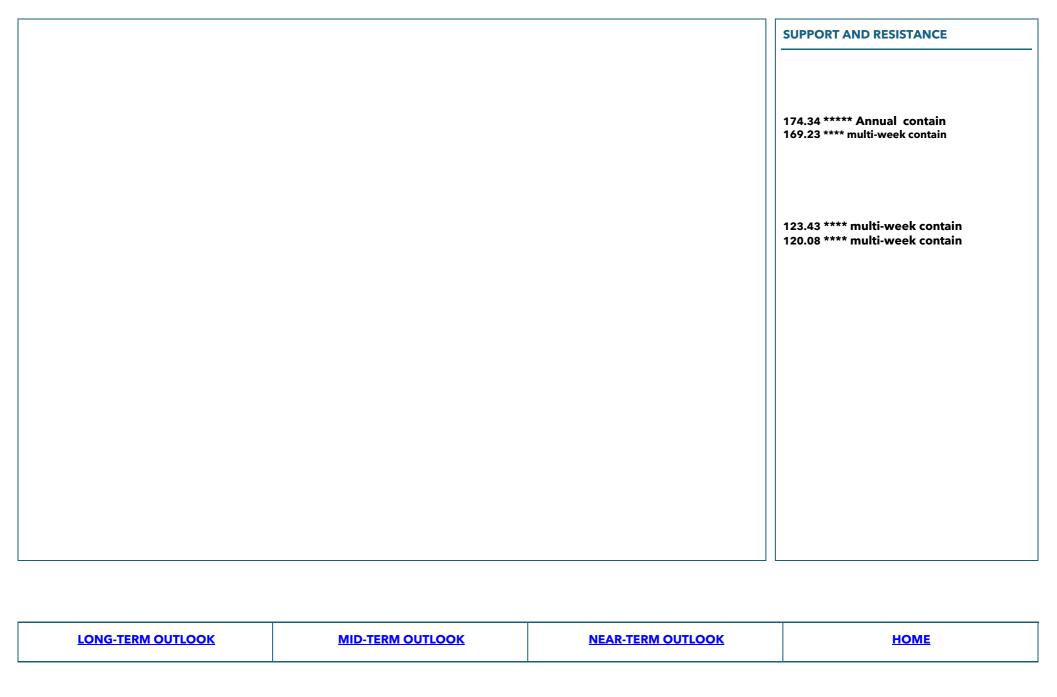

#### **SUPPORT AND RESISTANCE**

174.34 \*\*\*\* Annual contain 169.23 \*\*\* multi-week contain

| LONG-TERM OUTLOOK MID-TERM OUTLOOK NEAR-TERM OUT | LOOK HOME |
|--------------------------------------------------|-----------|
|--------------------------------------------------|-----------|

174.34 \*\*\*\*\* Annual contain 169.23 \*\*\*\* multi-week contain

| LONG-TERM OUTLOOK | MID-TERM OUTLOOK | NEAR-TERM OUTLOOK | HOME |   |
|-------------------|------------------|-------------------|------|---|
|                   |                  |                   |      | ı |

174.34 \*\*\*\*\* Annual contain 169.23 \*\*\*\* multi-week contain

| LONG-TERM OUTLOOK | MID-TERM OUTLOOK | NEAR-TERM OUTLOOK | HOME |
|-------------------|------------------|-------------------|------|
|                   |                  |                   |      |