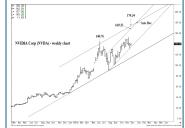

# MID-TERM OUTLOOK

2-3 Weeks

174.34 \*\*\*\*\* Annual contain UP

**SUPPORT AND RESISTANCE** 

169.23 \*\*\*\* multi-week contain 162.12 \*\*\*\* multi-week contain

140.96 \*\*\*\* multi-wk contain UP 137.15 \*\*\*\* multi-wk contain DP

| LONG-TERM OUTLOOK |  |
|-------------------|--|
|                   |  |

174.34 \*\*\*\*\* Annual contain UP

169.23 \*\*\*\* multi-week contain 162.12 \*\*\*\* multi-week contain

140.96 \*\*\*\* multi-wk contain UP 137.15 \*\*\*\* multi-wk contain DP

174.34 \*\*\*\*\* Annual contain UP

169.23 \*\*\*\* multi-week contain 162.12 \*\*\*\* multi-week contain

140.96 \*\*\*\* multi-wk contain UP 137.15 \*\*\*\* multi-wk contain DP

| LONG-TERM OUTLOOK | MID-TERM OUTLOOK | NEAR-TERM OUTLOOK | <u>HOME</u> |
|-------------------|------------------|-------------------|-------------|
|                   |                  |                   |             |