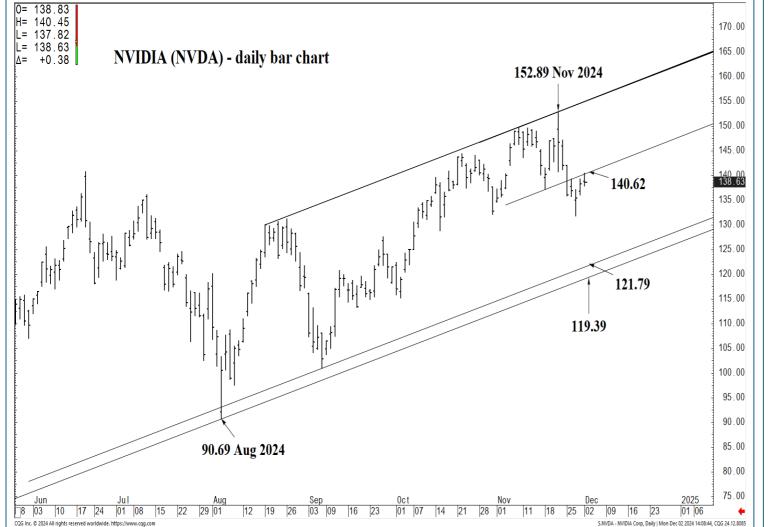

# MID-TERM OUTLOOK

2-3 Weeks

**SUPPORT AND RESISTANCE** 

174.34 \*\*\*\*\* Annual contain UP

169.23 \*\*\*\* multi-week contain 162.12 \*\*\*\* multi-week contain

140.62 \*\*\*\* multi-wk contain UP 137.15 \*\*\*\* multi-wk contain DP

169.23 \*\*\*\* multi-week contain

140.62 \*\*\*\* multi-wk contain UP 137.15 \*\*\*\* multi-wk contain DP

| LONG-TERM OUTLOOK | MID-TERM OUTLOOK | NEAR-TERM OUTLOOK | HOME |  |
|-------------------|------------------|-------------------|------|--|
|                   |                  |                   |      |  |

174.34 \*\*\*\*\* Annual contain UP

169.23 \*\*\*\* multi-week contain 162.12 \*\*\*\* multi-week contain

140.62 \*\*\*\* multi-wk contain UP 137.15 \*\*\*\* multi-wk contain DP

| LONG-TERM OUTLOOK | MID-TERM OUTLOOK | NEAR-TERM OUTLOOK | HOME |
|-------------------|------------------|-------------------|------|
|                   |                  |                   |      |

174.34 \*\*\*\*\* Annual contain UP

169.23 \*\*\*\* multi-week contain 162.12 \*\*\*\* multi-week contain

140.62 \*\*\*\* multi-wk contain UP 137.15 \*\*\*\* multi-wk contain DP

| LONG-TERM OUTLOOK | MID-TERM OUTLOOK | NEAR-TERM OUTLOOK | HOME    |  |
|-------------------|------------------|-------------------|---------|--|
| <u> </u>          |                  | <u></u>           | <u></u> |  |