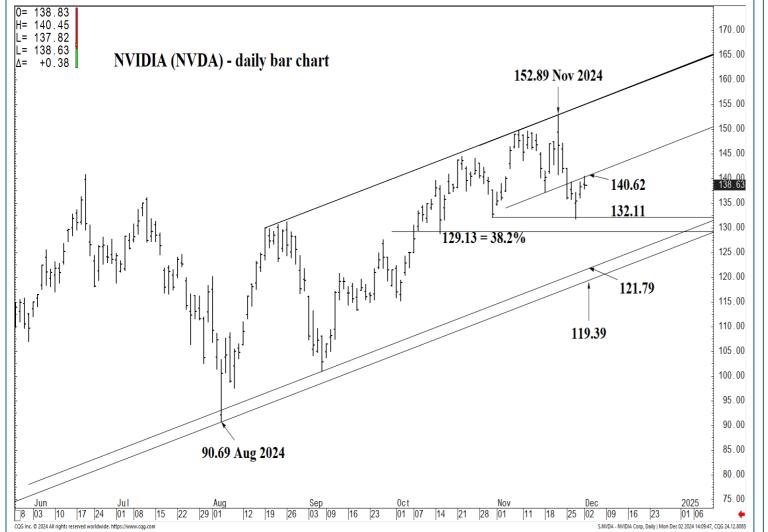

# MID-TERM OUTLOOK

2-3 Weeks

**SUPPORT AND RESISTANCE** 

174.34 \*\*\*\*\* Annual contain UP

169.23 \*\*\*\* multi-week contain 162.12 \*\*\*\* multi-week contain

140.62 \*\*\*\* multi-wk contain UP 137.15 \*\*\*\* multi-wk contain DP

169.23 \*\*\*\* multi-week contain

140.62 \*\*\*\* multi-wk contain UP 137.15 \*\*\*\* multi-wk contain DP

| LONG-TERM OUTLOOK | MID-TERM OUTLOOK | NEAR-TERM OUTLOOK | HOME |  |
|-------------------|------------------|-------------------|------|--|
|                   |                  |                   |      |  |

174.34 \*\*\*\*\* Annual contain UP

169.23 \*\*\*\* multi-week contain 162.12 \*\*\*\* multi-week contain

140.62 \*\*\*\* multi-wk contain UP 137.15 \*\*\*\* multi-wk contain DP

| LONG-TERM OUTLOOK | MID-TERM OUTLOOK | NEAR-TERM OUTLOOK | HOME |
|-------------------|------------------|-------------------|------|
|                   |                  |                   |      |

174.34 \*\*\*\*\* Annual contain UP

169.23 \*\*\*\* multi-week contain 162.12 \*\*\*\* multi-week contain

140.62 \*\*\*\* multi-wk contain UP 137.15 \*\*\*\* multi-wk contain DP

| LONG-TERM OUTLOOK | MID-TERM OUTLOOK | NEAR-TERM OUTLOOK | HOME    |  |
|-------------------|------------------|-------------------|---------|--|
| <u> </u>          |                  | <u></u>           | <u></u> |  |

#### **SUPPORT AND RESISTANCE**

148.88 \* session containment

146.37 \* minor

144.83 \* intra-day containment

142.35 \* minor

140.62 \*\*\*\* multi-wk contain DP 137.15 \*\*\*\* multi-wk contain DP

136.05 \* minor

135.34 \* minor

134.68 \* minor

132.11 \* intra-day containment

131.26 \* minor

129.13 \* session containment

127.66 \* minor

124.94 \* minor

122.85 \* minor

148.88 \* session containment

146.37 \* minor

144.83 \* intra-day containment

142.35 \* minor

140.62 \*\*\*\* multi-wk contain DP 137.15 \*\*\*\* multi-wk contain DP

136.05 \* minor

135.34 \* minor

134.68 \* minor

132.11 \* intra-day containment

131.26 \* minor

129.13 \* session containment

127.66 \* minor

124.94 \* minor

122.85 \* minor

| LONG-TERM OUTLOOK | MID-TERM OUTLOOK | NEAR-TERM OUTLOOK | <u>HOME</u> |
|-------------------|------------------|-------------------|-------------|
|                   |                  |                   |             |

132.11 \* intra-day containment

131.26 \* minor

129.13 \* session containment

127.66 \* minor

124.94 \* minor

122.85 \* minor

| LONG-TERM OUTLOOK | MID-TERM OUTLOOK | NEAR-TERM OUTLOOK | HOME |  |
|-------------------|------------------|-------------------|------|--|
|                   |                  |                   |      |  |