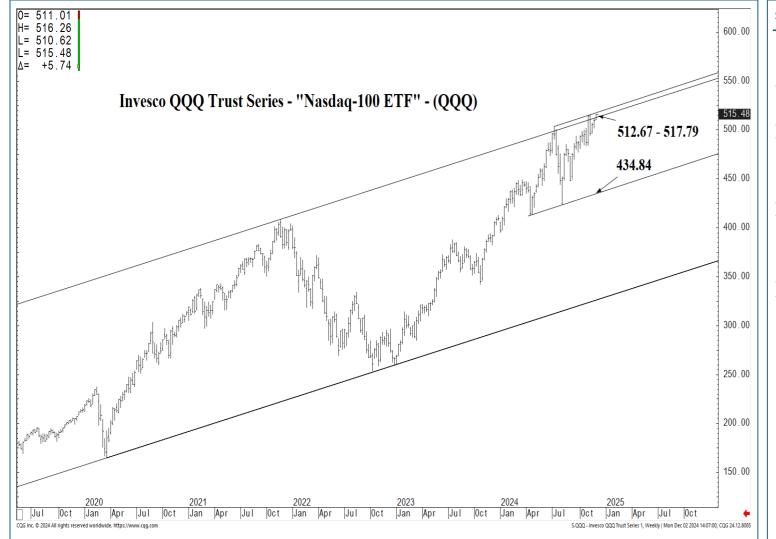

#### **SUPPORT AND RESISTANCE**

174.34 \*\*\*\* Annual contain 169.23 \*\*\* multi-week contain

| LONG-TERM OUTLOOK MID-TERM OUTLOOK NEAR-TERM OUT | LOOK HOME |
|--------------------------------------------------|-----------|
|--------------------------------------------------|-----------|

174.34 \*\*\*\*\* Annual contain 169.23 \*\*\*\* multi-week contain

| LONG-TERM OUTLOOK | MID-TERM OUTLOOK | NEAR-TERM OUTLOOK | HOME |  |
|-------------------|------------------|-------------------|------|--|
|                   |                  |                   |      |  |

174.34 \*\*\*\* Annual contain 169.23 \*\*\*\* multi-week contain

| LONG-TERM OUTLOOK | MID-TERM OUTLOOK | NEAR-TERM OUTLOOK | HOME |
|-------------------|------------------|-------------------|------|
|                   |                  |                   |      |