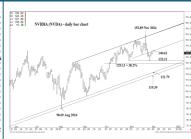

#### **SUPPORT AND RESISTANCE**

174.34 \*\*\*\* Annual contain 169.23 \*\*\* multi-week contain

| LONG-TERM OUTLOOK MID-TERM OUTLOOK NEAR-TERM OUT | LOOK HOME |
|--------------------------------------------------|-----------|
|--------------------------------------------------|-----------|

174.34 \*\*\*\*\* Annual contain 169.23 \*\*\*\* multi-week contain

| LONG-TERM OUTLOOK | MID-TERM OUTLOOK | NEAR-TERM OUTLOOK | HOME |  |
|-------------------|------------------|-------------------|------|--|
|                   |                  |                   |      |  |

174.34 \*\*\*\* Annual contain 169.23 \*\*\*\* multi-week contain

| LONG-TERM OUTLOOK | MID-TERM OUTLOOK | NEAR-TERM OUTLOOK | HOME |
|-------------------|------------------|-------------------|------|
|                   |                  |                   |      |