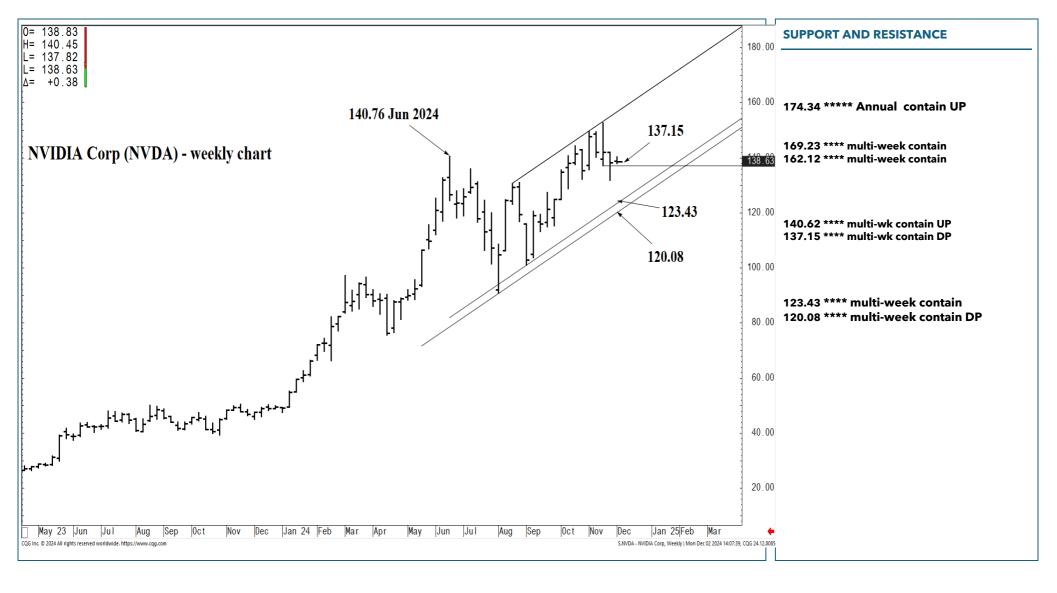

# MID-TERM OUTLOOK

2-3 Weeks

**SUPPORT AND RESISTANCE** 

174.34 \*\*\*\*\* Annual contain UP

169.23 \*\*\*\* multi-week contain 162.12 \*\*\*\* multi-week contain

140.62 \*\*\*\* multi-wk contain UP 137.15 \*\*\*\* multi-wk contain DP

169.23 \*\*\*\* multi-week contain

140.62 \*\*\*\* multi-wk contain UP 137.15 \*\*\*\* multi-wk contain DP

| LONG-TERM OUTLOOK | MID-TERM OUTLOOK | NEAR-TERM OUTLOOK | HOME |  |
|-------------------|------------------|-------------------|------|--|
|                   |                  |                   |      |  |

174.34 \*\*\*\*\* Annual contain UP

169.23 \*\*\*\* multi-week contain 162.12 \*\*\*\* multi-week contain

140.62 \*\*\*\* multi-wk contain UP 137.15 \*\*\*\* multi-wk contain DP

| LONG-TERM OUTLOOK | MID-TERM OUTLOOK | NEAR-TERM OUTLOOK | HOME |
|-------------------|------------------|-------------------|------|
|                   |                  |                   |      |

174.34 \*\*\*\*\* Annual contain UP

169.23 \*\*\*\* multi-week contain 162.12 \*\*\*\* multi-week contain

140.62 \*\*\*\* multi-wk contain UP 137.15 \*\*\*\* multi-wk contain DP

| LONG-TERM OUTLOOK | MID-TERM OUTLOOK | NEAR-TERM OUTLOOK | HOME    |  |
|-------------------|------------------|-------------------|---------|--|
| <u> </u>          |                  | <u></u>           | <u></u> |  |