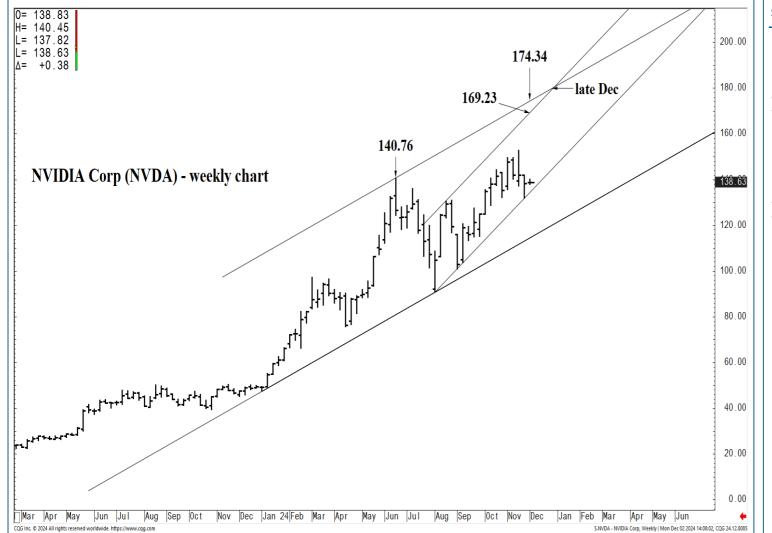

#### **SUPPORT AND RESISTANCE**

174.34 \*\*\*\* Annual contain 169.23 \*\*\* multi-week contain

| LONG-TERM OUTLOOK MID-TERM OUTLOOK NEAR-TERM OUT | LOOK HOME |
|--------------------------------------------------|-----------|
|--------------------------------------------------|-----------|

174.34 \*\*\*\*\* Annual contain 169.23 \*\*\*\* multi-week contain

| LONG-TERM OUTLOOK | MID-TERM OUTLOOK | NEAR-TERM OUTLOOK | HOME |  |
|-------------------|------------------|-------------------|------|--|
|                   |                  |                   |      |  |

174.34 \*\*\*\* Annual contain 169.23 \*\*\*\* multi-week contain

| LONG-TERM OUTLOOK | MID-TERM OUTLOOK | NEAR-TERM OUTLOOK | HOME |
|-------------------|------------------|-------------------|------|
|                   |                  |                   |      |