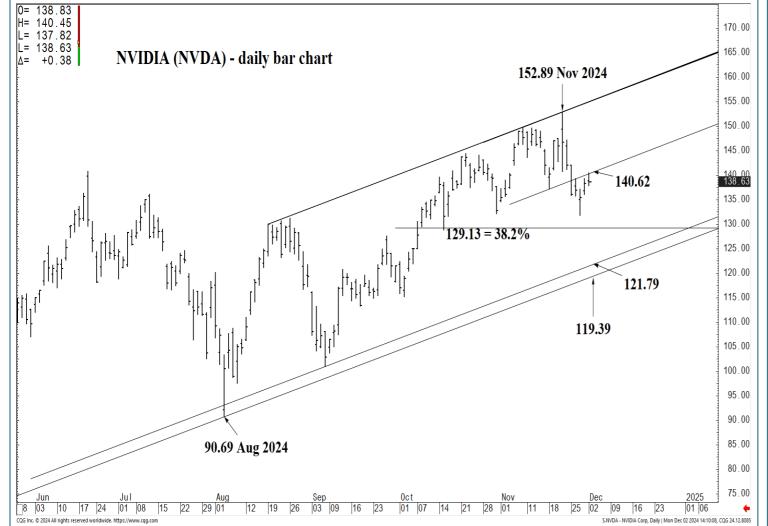

# MID-TERM OUTLOOK

2-3 Weeks

**SUPPORT AND RESISTANCE** 

174.34 \*\*\*\*\* Annual contain UP

169.23 \*\*\*\* multi-week contain 162.12 \*\*\*\* multi-week contain

140.62 \*\*\*\* multi-wk contain UP 137.15 \*\*\*\* multi-wk contain DP

169.23 \*\*\*\* multi-week contain

140.62 \*\*\*\* multi-wk contain UP 137.15 \*\*\*\* multi-wk contain DP

| LONG-TERM OUTLOOK | MID-TERM OUTLOOK | NEAR-TERM OUTLOOK | HOME |  |
|-------------------|------------------|-------------------|------|--|
|                   |                  |                   |      |  |

174.34 \*\*\*\*\* Annual contain UP

169.23 \*\*\*\* multi-week contain 162.12 \*\*\*\* multi-week contain

140.62 \*\*\*\* multi-wk contain UP 137.15 \*\*\*\* multi-wk contain DP

| LONG-TERM OUTLOOK | MID-TERM OUTLOOK | NEAR-TERM OUTLOOK | HOME |
|-------------------|------------------|-------------------|------|
|                   |                  |                   |      |

174.34 \*\*\*\*\* Annual contain UP

169.23 \*\*\*\* multi-week contain 162.12 \*\*\*\* multi-week contain

140.62 \*\*\*\* multi-wk contain UP 137.15 \*\*\*\* multi-wk contain DP

| LONG-TERM OUTLOOK | MID-TERM OUTLOOK | NEAR-TERM OUTLOOK | HOME    |  |
|-------------------|------------------|-------------------|---------|--|
| <u> </u>          |                  | <u></u>           | <u></u> |  |

#### **SUPPORT AND RESISTANCE**

148.88 \* session containment

146.37 \* minor

144.83 \* intra-day containment

142.35 \* minor

140.62 \*\*\*\* multi-wk contain DP 137.15 \*\*\*\* multi-wk contain DP

136.05 \* minor

135.34 \* minor

134.68 \* minor

132.11 \* intra-day containment

131.26 \* minor

129.13 \* session containment

127.66 \* minor

124.94 \* minor

122.85 \* minor

148.88 \* session containment

146.37 \* minor

144.83 \* intra-day containment

142.35 \* minor

140.62 \*\*\*\* multi-wk contain DP 137.15 \*\*\*\* multi-wk contain DP

136.05 \* minor

135.34 \* minor

134.68 \* minor

132.11 \* intra-day containment

131.26 \* minor

129.13 \* session containment

127.66 \* minor

124.94 \* minor

122.85 \* minor

| LONG-TERM OUTLOOK | MID-TERM OUTLOOK | NEAR-TERM OUTLOOK | <u>HOME</u> |
|-------------------|------------------|-------------------|-------------|
|                   |                  |                   |             |

132.11 \* intra-day containment

131.26 \* minor

129.13 \* session containment

127.66 \* minor

124.94 \* minor

122.85 \* minor

| LONG-TERM OUTLOOK | MID-TERM OUTLOOK | NEAR-TERM OUTLOOK | HOME |  |
|-------------------|------------------|-------------------|------|--|
|                   |                  |                   |      |  |