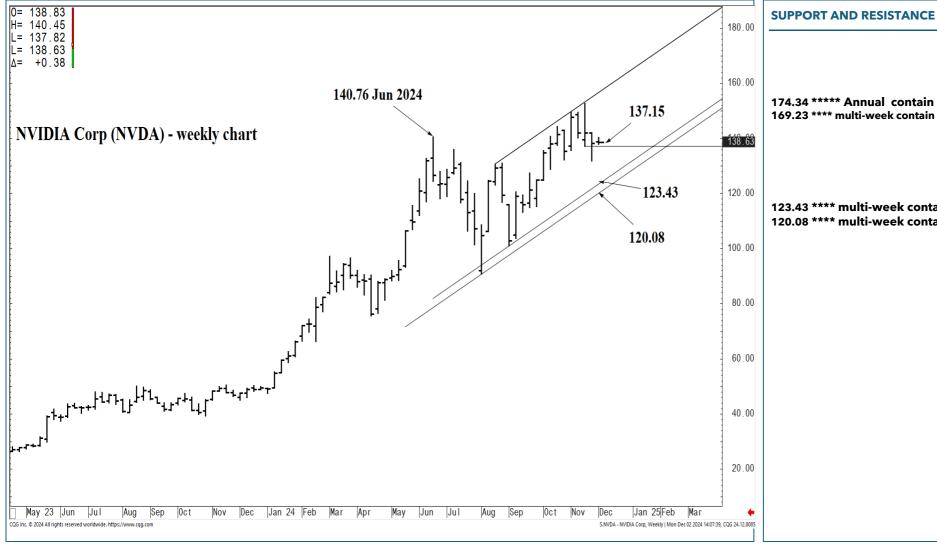

# MID-TERM OUTLOOK

2-3 Weeks

**SUPPORT AND RESISTANCE** 

174.34 \*\*\*\*\* Annual contain UP

169.23 \*\*\*\* multi-week contain 162.12 \*\*\*\* multi-week contain

140.62 \*\*\*\* multi-wk contain UP 137.15 \*\*\*\* multi-wk contain DP

169.23 \*\*\*\* multi-week contain

140.62 \*\*\*\* multi-wk contain UP 137.15 \*\*\*\* multi-wk contain DP

| LONG-TERM OUTLOOK | MID-TERM OUTLOOK | NEAR-TERM OUTLOOK | HOME |  |
|-------------------|------------------|-------------------|------|--|
|                   |                  |                   |      |  |

174.34 \*\*\*\*\* Annual contain UP

169.23 \*\*\*\* multi-week contain 162.12 \*\*\*\* multi-week contain

140.62 \*\*\*\* multi-wk contain UP 137.15 \*\*\*\* multi-wk contain DP

| LONG-TERM OUTLOOK | MID-TERM OUTLOOK | NEAR-TERM OUTLOOK | HOME |
|-------------------|------------------|-------------------|------|
|                   |                  |                   |      |

174.34 \*\*\*\*\* Annual contain UP

169.23 \*\*\*\* multi-week contain 162.12 \*\*\*\* multi-week contain

140.62 \*\*\*\* multi-wk contain UP 137.15 \*\*\*\* multi-wk contain DP

| LONG-TERM OUTLOOK | MID-TERM OUTLOOK | NEAR-TERM OUTLOOK | HOME    |  |
|-------------------|------------------|-------------------|---------|--|
| <u> </u>          |                  | <u></u>           | <u></u> |  |