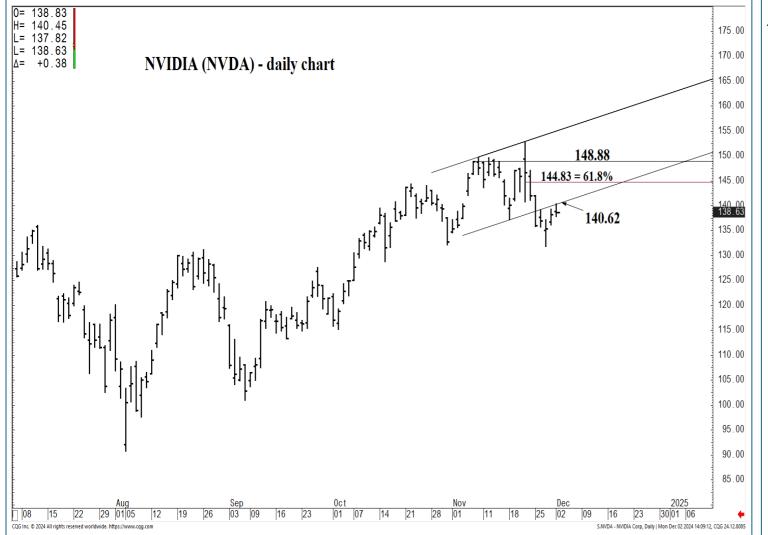

#### **SUPPORT AND RESISTANCE**

148.88 \* session containment

146.37 \* minor

144.83 \* intra-day containment

142.35 \* minor

140.62 \*\*\*\* multi-wk contain DP 137.15 \*\*\*\* multi-wk contain DP

136.05 \* minor

148.88 \* session containment

146.37 \* minor

144.83 \* intra-day containment

142.35 \* minor

140.62 \*\*\*\* multi-wk contain DP 137.15 \*\*\*\* multi-wk contain DP

136.05 \* minor

135.34 \* minor

134.68 \* minor