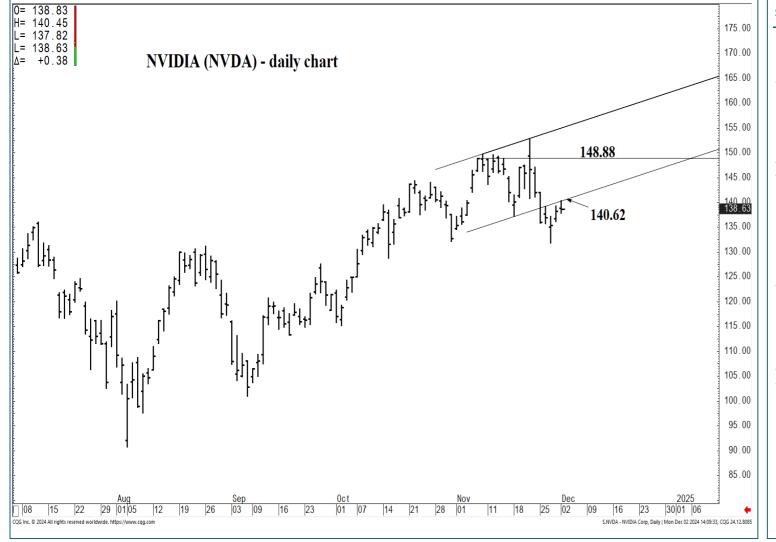

#### **SUPPORT AND RESISTANCE**

148.88 \* session containment

146.37 \* minor

144.83 \* intra-day containment

142.35 \* minor

140.62 \*\*\*\* multi-wk contain DP 137.15 \*\*\*\* multi-wk contain DP

136.05 \* minor

148.88 \* session containment

146.37 \* minor

144.83 \* intra-day containment

142.35 \* minor

140.62 \*\*\*\* multi-wk contain DP 137.15 \*\*\*\* multi-wk contain DP

136.05 \* minor

135.34 \* minor

134.68 \* minor