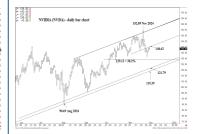

# MID-TERM OUTLOOK

2-3 Weeks

**SUPPORT AND RESISTANCE** 

174.34 \*\*\*\*\* Annual contain UP

169.23 \*\*\*\* multi-week contain 162.12 \*\*\*\* multi-week contain

140.62 \*\*\*\* multi-wk contain UP 137.15 \*\*\*\* multi-wk contain DP

169.23 \*\*\*\* multi-week contain

140.62 \*\*\*\* multi-wk contain UP 137.15 \*\*\*\* multi-wk contain DP

| LONG-TERM OUTLOOK | MID-TERM OUTLOOK | NEAR-TERM OUTLOOK | HOME |  |
|-------------------|------------------|-------------------|------|--|
|                   |                  |                   |      |  |

174.34 \*\*\*\*\* Annual contain UP

169.23 \*\*\*\* multi-week contain 162.12 \*\*\*\* multi-week contain

140.62 \*\*\*\* multi-wk contain UP 137.15 \*\*\*\* multi-wk contain DP

| LONG-TERM OUTLOOK | MID-TERM OUTLOOK | NEAR-TERM OUTLOOK | HOME |
|-------------------|------------------|-------------------|------|
|                   |                  |                   |      |

174.34 \*\*\*\*\* Annual contain UP

169.23 \*\*\*\* multi-week contain 162.12 \*\*\*\* multi-week contain

140.62 \*\*\*\* multi-wk contain UP 137.15 \*\*\*\* multi-wk contain DP

| LONG-TERM OUTLOOK | MID-TERM OUTLOOK | NEAR-TERM OUTLOOK | HOME    |  |
|-------------------|------------------|-------------------|---------|--|
| <u> </u>          |                  | <u></u>           | <u></u> |  |