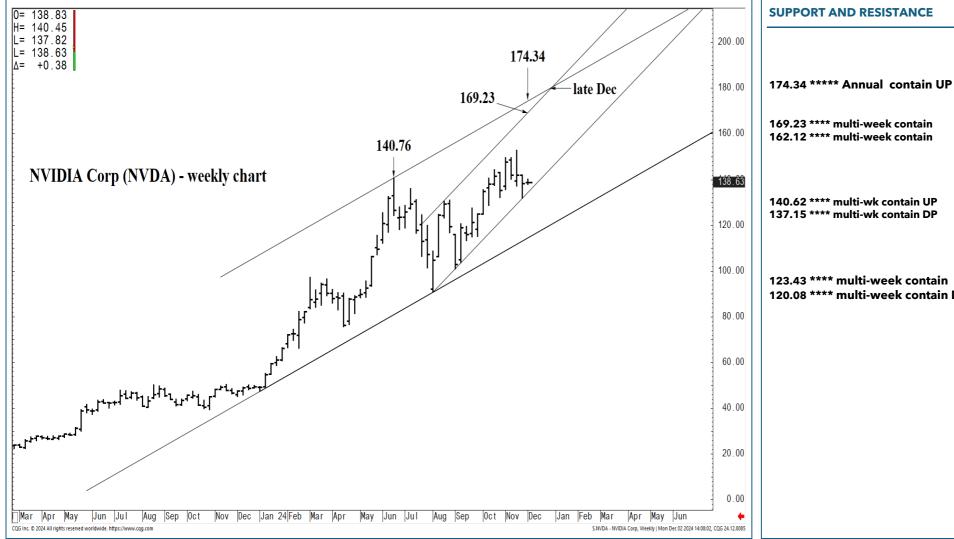

#### **SUPPORT AND RESISTANCE**

174.34 \*\*\*\* Annual contain 169.23 \*\*\* multi-week contain

| LONG-TERM OUTLOOK MID-TERM OUTLOOK NEAR-TERM OUT | LOOK HOME |
|--------------------------------------------------|-----------|
|--------------------------------------------------|-----------|

174.34 \*\*\*\*\* Annual contain 169.23 \*\*\*\* multi-week contain

| LONG-TERM OUTLOOK | MID-TERM OUTLOOK | NEAR-TERM OUTLOOK | HOME |  |
|-------------------|------------------|-------------------|------|--|
|                   |                  |                   |      |  |

174.34 \*\*\*\* Annual contain 169.23 \*\*\*\* multi-week contain

| LONG-TERM OUTLOOK | MID-TERM OUTLOOK | NEAR-TERM OUTLOOK | HOME |
|-------------------|------------------|-------------------|------|
|                   |                  |                   |      |