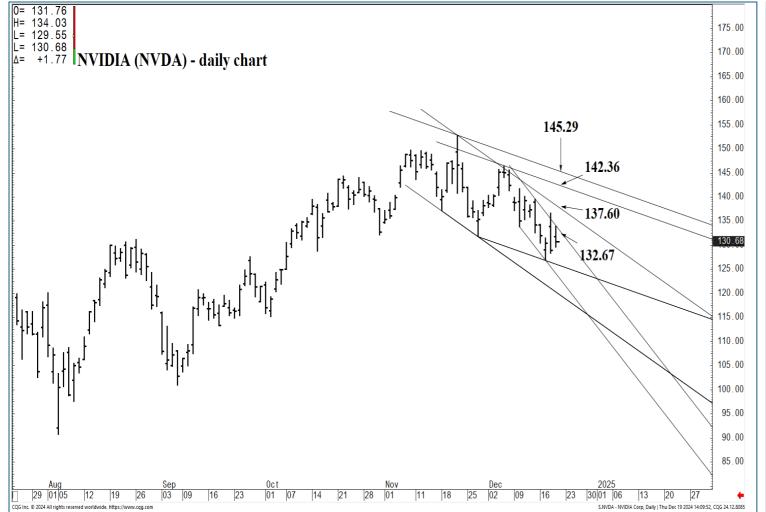

## NEAR-TERM OUTLOOK Today and 3-5 days out

### **SUPPORT AND RESISTANCE**

145.29 \*\*\* weekly containment 142.36 \*\*\* weekly containment

141.60 \* minor

139.13 \* minor

137.60 \* intra-day containment

137.15 \* minor

135.80 \* minor

134.03 \* minor

### 132.67 \* session containment

131.50 \* minor

129.13 \* intra-day containment

127.66 \* minor

126.86 \* minor

126.23 \*\*\*\* multi-week contain 123.83 \*\*\*\* multi-week contain

121.22 \* minor

120.34 \* minor

118.85 \* minor

116.75 \* minor

114.45 \* session containment

LONG-TERM OUTLOOK MID-TERM OUTLOOK NEAR-TERM OUTLOOK HOME

145.29 \*\*\* weekly containment 142.36 \*\*\* weekly containment

141.60 \* minor

139.13 \* minor