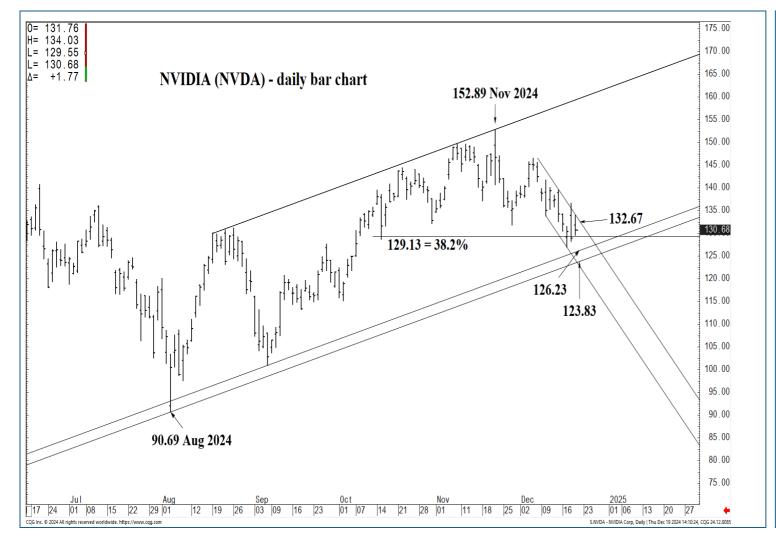

## NEAR-TERM OUTLOOK Today and 3-5 days out

### **SUPPORT AND RESISTANCE**

145.29 \*\*\* weekly containment 142.36 \*\*\* weekly containment

141.60 \* minor

139.13 \* minor

137.60 \* intra-day containment

137.15 \* minor

135.80 \* minor

134.03 \* minor

### 132.67 \* session containment

131.50 \* minor

129.13 \* intra-day containment

127.66 \* minor

126.86 \* minor

126.23 \*\*\*\* multi-week contain 123.83 \*\*\*\* multi-week contain

121.22 \* minor

120.34 \* minor

118.85 \* minor

116.75 \* minor

114.45 \* session containment

LONG-TERM OUTLOOK MID-TERM OUTLOOK NEAR-TERM OUTLOOK HOME

145.29 \*\*\* weekly containment 142.36 \*\*\* weekly containment

141.60 \* minor

139.13 \* minor