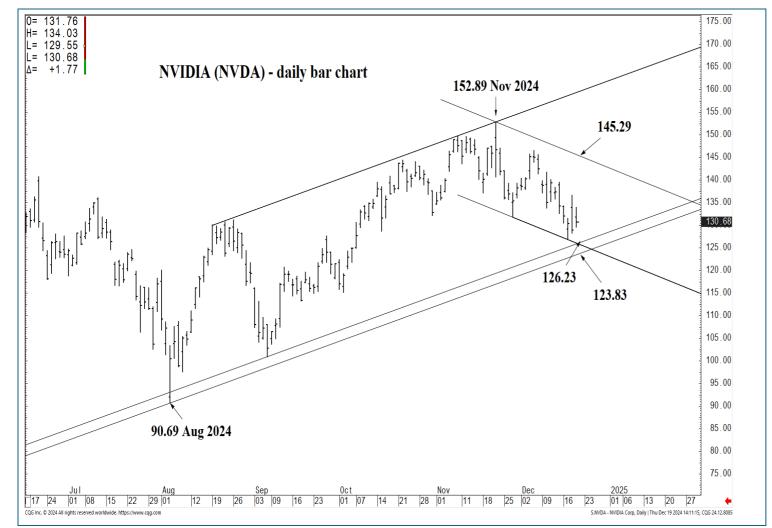

### **SUPPORT AND RESISTANCE**

145.29 \*\*\* weekly containment 142.36 \*\*\* weekly containment

141.60 \* minor

139.13 \* minor

137.60 \* intra-day containment

137.15 \* minor

135.80 \* minor

134.03 \* minor

### 132.67 \* session containment

131.50 \* minor

129.13 \* intra-day containment

127.66 \* minor

126.86 \* minor

126.23 \*\*\*\* multi-week contain 123.83 \*\*\*\* multi-week contain

121.22 \* minor

120.34 \* minor

118.85 \* minor

116.75 \* minor

114.45 \* session containment

LONG-TERM OUTLOOK MID-TERM OUTLOOK NEAR-TERM OUTLOOK HOME

145.29 \*\*\* weekly containment 142.36 \*\*\* weekly containment

141.60 \* minor

139.13 \* minor

137.60 \* intra-day containment

137.15 \* minor

135.80 \* minor

134.03 \* minor

118.85 \* minor

116.75 \* minor

| LONG-TERM OUTLOOK | MID-TERM OUTLOOK | NEAR-TERM OUTLOOK | <u>HOME</u> |  |
|-------------------|------------------|-------------------|-------------|--|
|                   |                  |                   |             |  |

145.29 \*\*\* weekly containment 142.36 \*\*\* weekly containment

141.60 \* minor

139.13 \* minor

137.60 \* intra-day containment

137.15 \* minor

135.80 \* minor

134.03 \* minor

118.85 \* minor

116.75 \* minor

| LONG-TERM OUTLOOK | MID-TERM OUTLOOK | NEAR-TERM OUTLOOK | HOME |
|-------------------|------------------|-------------------|------|
|                   |                  |                   |      |

118.85 \* minor

116.75 \* minor

| LONG-TERM OUTLOOK MID-TERM OUTLOOK NEAR-TERM OUTLOOK | <u>HOME</u> |  |
|------------------------------------------------------|-------------|--|