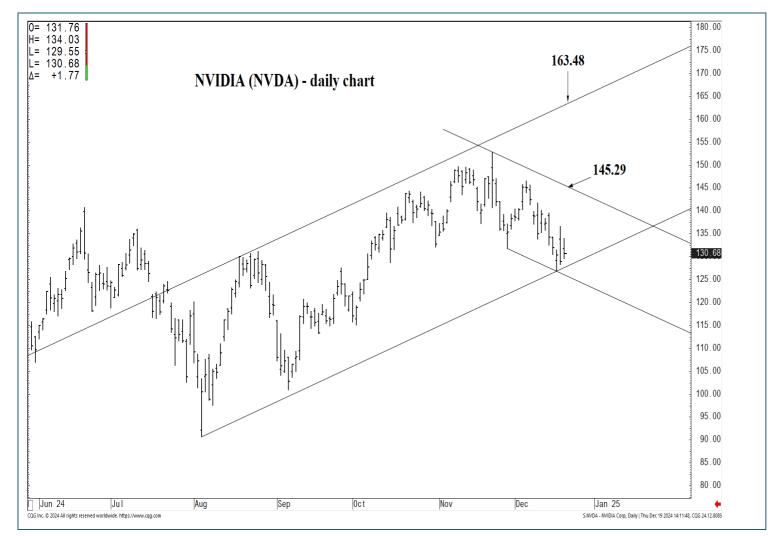

### **SUPPORT AND RESISTANCE**

177.13 \*\*\*\*\* Annual contain UP

163.48 \*\*\*\* multi-week contain

145.29 \*\*\* weekly containment 137.15 \*\*\* weekly containment DP

| LONG-TERM OUTLOOK | MID-TERM OUTLOOK | NEAR-TERM OUTLOOK | НОМЕ |
|-------------------|------------------|-------------------|------|
|-------------------|------------------|-------------------|------|

177.13 \*\*\*\*\* Annual contain UP

163.48 \*\*\*\* multi-week contain

145.29 \*\*\* weekly containment 137.15 \*\*\* weekly containment DP

| LONG-TERM OUTLOOK | MID-TERM OUTLOOK | NEAR-TERM OUTLOOK | <u>HOME</u> |
|-------------------|------------------|-------------------|-------------|
|                   |                  |                   |             |

177.13 \*\*\*\*\* Annual contain UP

163.48 \*\*\*\* multi-week contain

145.29 \*\*\* weekly containment 137.15 \*\*\* weekly containment DP

| LONG-TERM OUTLOOK | MID-TERM OUTLOOK | NEAR-TERM OUTLOOK | <u>HOME</u> |  |
|-------------------|------------------|-------------------|-------------|--|
|                   |                  |                   |             |  |

177.13 \*\*\*\*\* Annual contain UP

163.48 \*\*\*\* multi-week contain

145.29 \*\*\* weekly containment 137.15 \*\*\* weekly containment DP

| LONG-TERM OUTLOOK | MID-TERM OUTLOOK | NEAR-TERM OUTLOOK | <u>HOME</u> |   |
|-------------------|------------------|-------------------|-------------|---|
|                   |                  |                   |             | Ĺ |

177.13 \*\*\*\*\* Annual contain UP

163.48 \*\*\*\* multi-week contain

145.29 \*\*\* weekly containment 137.15 \*\*\* weekly containment DP

| LONG-TERM OUTLOOK | MID-TERM OUTLOOK | NEAR-TERM OUTLOOK | HOME        |  |
|-------------------|------------------|-------------------|-------------|--|
| LONG TERM GOTEGOR | MID TERM GOTEGOR | NEAR TERM GOTEGOR | <u>HOME</u> |  |