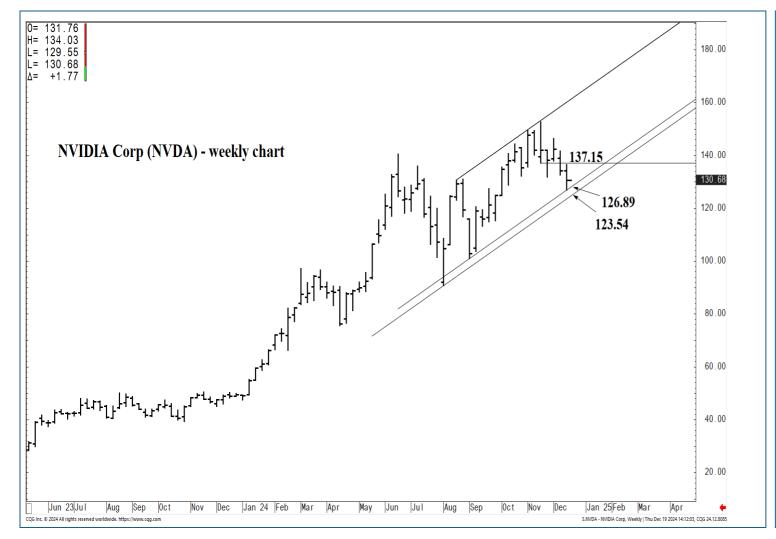

### **SUPPORT AND RESISTANCE**

177.13 \*\*\*\*\* Annual contain UP

163.48 \*\*\*\* multi-week contain

145.29 \*\*\* weekly containment 137.15 \*\*\* weekly containment DP

| LONG-TERM OUTLOOK | MID-TERM OUTLOOK | NEAR-TERM OUTLOOK | НОМЕ |
|-------------------|------------------|-------------------|------|
|-------------------|------------------|-------------------|------|

177.13 \*\*\*\*\* Annual contain UP

163.48 \*\*\*\* multi-week contain

145.29 \*\*\* weekly containment 137.15 \*\*\* weekly containment DP

| LONG-TERM OUTLOOK | MID-TERM OUTLOOK | NEAR-TERM OUTLOOK | <u>HOME</u> |
|-------------------|------------------|-------------------|-------------|
|                   |                  |                   |             |