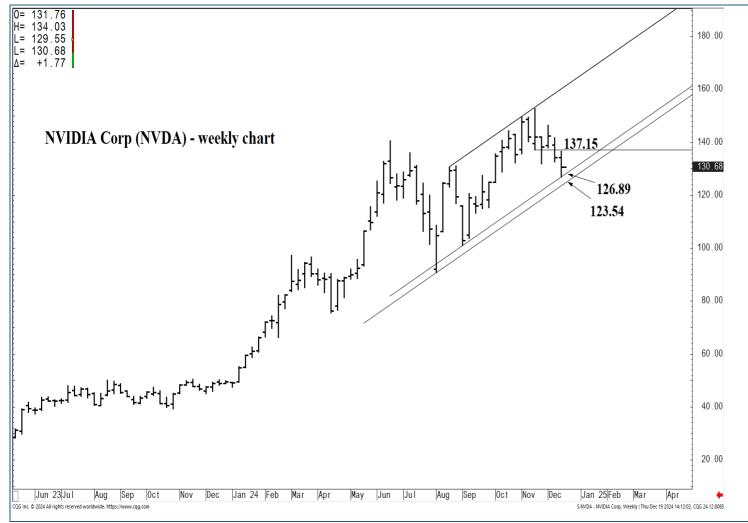

### **SUPPORT AND RESISTANCE**

177.13 \*\*\*\*\* Annual contain UP

163.48 \*\*\*\* multi-week contain

145.29 \*\*\* weekly containment 137.15 \*\*\* weekly containment DP

| LONG-TERM OUTLOOK | MID-TERM OUTLOOK | NEAR-TERM OUTLOOK | НОМЕ |
|-------------------|------------------|-------------------|------|
|-------------------|------------------|-------------------|------|

177.13 \*\*\*\*\* Annual contain UP

163.48 \*\*\*\* multi-week contain

145.29 \*\*\* weekly containment 137.15 \*\*\* weekly containment DP

| LONG-TERM OUTLOOK | MID-TERM OUTLOOK | NEAR-TERM OUTLOOK | <u>HOME</u> |
|-------------------|------------------|-------------------|-------------|
|                   |                  |                   |             |

177.13 \*\*\*\*\* Annual contain UP

163.48 \*\*\*\* multi-week contain

145.29 \*\*\* weekly containment 137.15 \*\*\* weekly containment DP

| LONG-TERM OUTLOOK | MID-TERM OUTLOOK | NEAR-TERM OUTLOOK | <u>HOME</u> |  |
|-------------------|------------------|-------------------|-------------|--|
|                   |                  |                   |             |  |

177.13 \*\*\*\*\* Annual contain UP

163.48 \*\*\*\* multi-week contain

145.29 \*\*\* weekly containment 137.15 \*\*\* weekly containment DP

| LONG-TERM OUTLOOK | MID-TERM OUTLOOK | NEAR-TERM OUTLOOK | <u>HOME</u> |   |
|-------------------|------------------|-------------------|-------------|---|
|                   |                  |                   |             | Ĺ |

177.13 \*\*\*\*\* Annual contain UP

163.48 \*\*\*\* multi-week contain

145.29 \*\*\* weekly containment 137.15 \*\*\* weekly containment DP

| LONG-TERM OUTLOOK | MID-TERM OUTLOOK | NEAR-TERM OUTLOOK | HOME        |  |
|-------------------|------------------|-------------------|-------------|--|
| LONG TERM GOTEGOR | MID TERM GOTEGOR | NEAR TERM GOTEGOR | <u>HOME</u> |  |