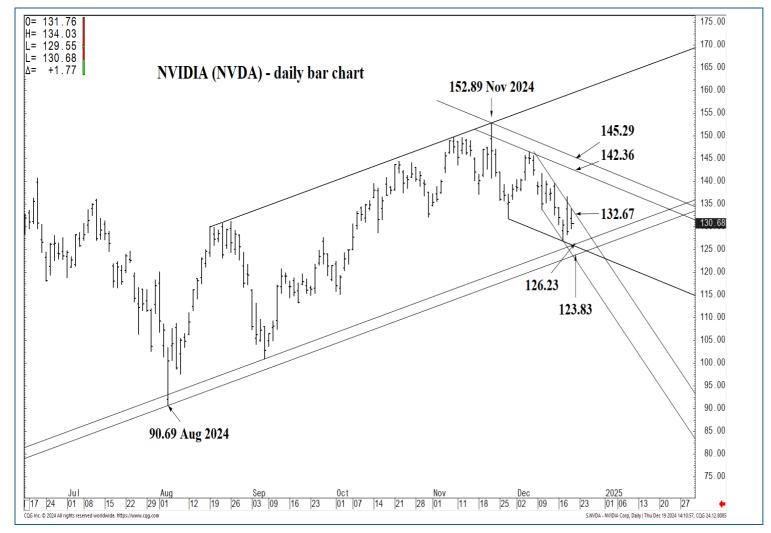

### MID-TERM OUTLOOK 2-3 Weeks

### **SUPPORT AND RESISTANCE**

177.13 \*\*\*\*\* Annual contain UP

163.48 \*\*\*\* multi-week contain

145.29 \*\*\* weekly containment 137.15 \*\*\* weekly containment DP

| LONG-TERM OUTLOOK | MID-TERM OUTLOOK | NEAR-TERM OUTLOOK | НОМЕ |
|-------------------|------------------|-------------------|------|
|-------------------|------------------|-------------------|------|

177.13 \*\*\*\*\* Annual contain UP

163.48 \*\*\*\* multi-week contain

145.29 \*\*\* weekly containment 137.15 \*\*\* weekly containment DP

| LONG-TERM OUTLOOK | MID-TERM OUTLOOK | NEAR-TERM OUTLOOK | <u>HOME</u> |
|-------------------|------------------|-------------------|-------------|
|                   |                  |                   |             |