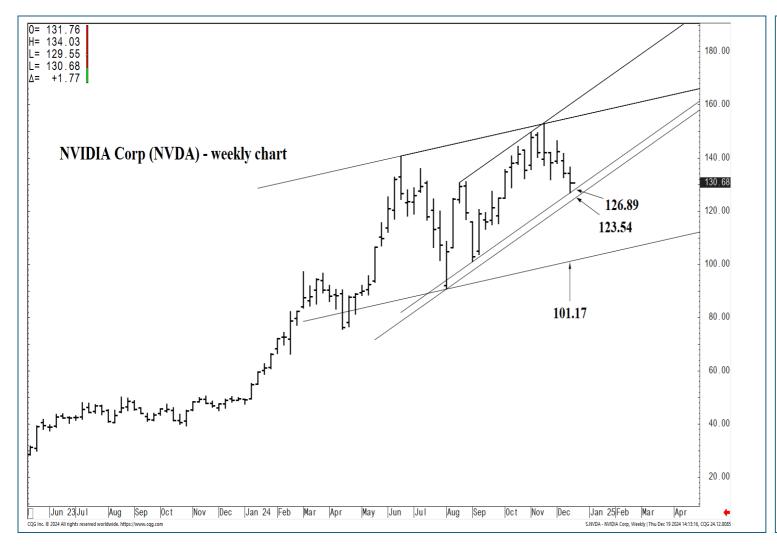

### **SUPPORT AND RESISTANCE**

177.13 \*\*\*\*\* Annual contain

126.89 \*\*\*\* multi-week contain 123.54 \*\*\*\* multi-week contain 122.30 (1% below 123.54)

| LONG-TERM OUTLOOK | MID-TERM OUTLOOK | NEAR-TERM OUTLOOK | НОМЕ |
|-------------------|------------------|-------------------|------|
|-------------------|------------------|-------------------|------|

177.13 \*\*\*\*\* Annual contain

126.89 \*\*\*\* multi-week contain 123.54 \*\*\*\* multi-week contain

| LONG-TERM OUTLOOK | MID-TERM OUTLOOK | NEAR-TERM OUTLOOK | HOME |  |
|-------------------|------------------|-------------------|------|--|
|                   |                  |                   |      |  |