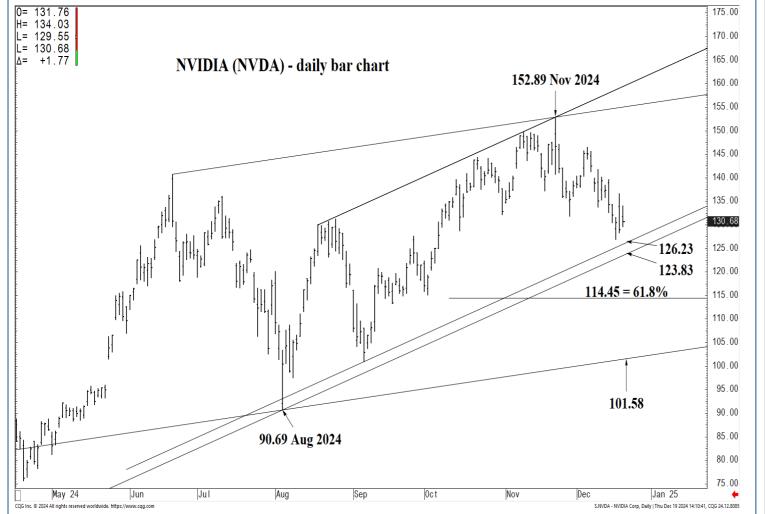

### LONG-TERM OUTLOOK 2-3 Months

### **SUPPORT AND RESISTANCE**

177.13 \*\*\*\*\* Annual contain

126.89 \*\*\*\* multi-week contain 123.54 \*\*\*\* multi-week contain 122.30 (1% below 123.54)

| LONG-TERM OUTLOOK | MID-TERM OUTLOOK | NEAR-TERM OUTLOOK | НОМЕ |
|-------------------|------------------|-------------------|------|
|-------------------|------------------|-------------------|------|

177.13 \*\*\*\*\* Annual contain

126.89 \*\*\*\* multi-week contain 123.54 \*\*\*\* multi-week contain

| LONG-TERM OUTLOOK | MID-TERM OUTLOOK | NEAR-TERM OUTLOOK | HOME |  |
|-------------------|------------------|-------------------|------|--|
|                   |                  |                   |      |  |