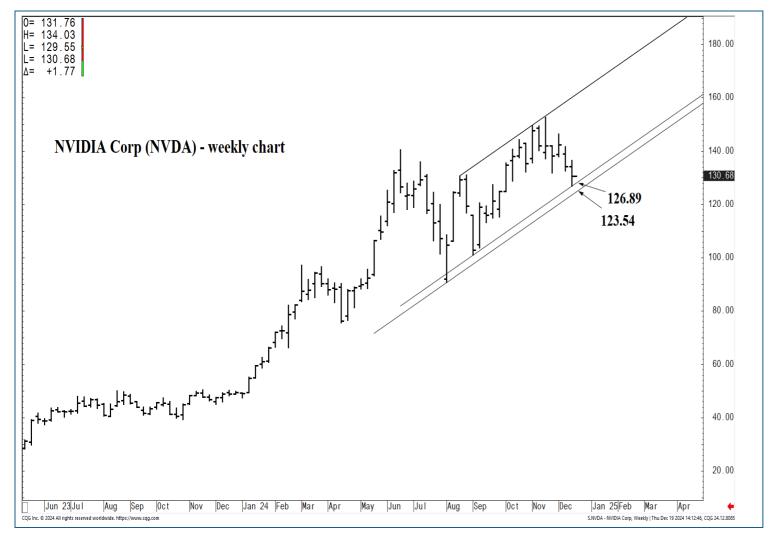

177.13 \*\*\*\*\* Annual contain

126.89 \*\*\*\* multi-week contain 123.54 \*\*\*\* multi-week contain

| LONG-TERM OUTLOOK | MID-TERM OUTLOOK | NEAR-TERM OUTLOOK | HOME |  |
|-------------------|------------------|-------------------|------|--|
| LONG-TERM OUTLOOK | MID-TERM OUTLOOK | NEAR-TERM OUTLOOK | HOWE |  |

177.13 \*\*\*\*\* Annual contain

126.89 \*\*\*\* multi-week contain 123.54 \*\*\*\* multi-week contain

| LONG TERM OUTLOOK | MID TERM CUTI COV | NEAD TEDM OUTLOOK | HOME |  |
|-------------------|-------------------|-------------------|------|--|
| LONG-TERM OUTLOOK | MID-TERM OUTLOOK  | NEAR-TERM OUTLOOK | HOME |  |