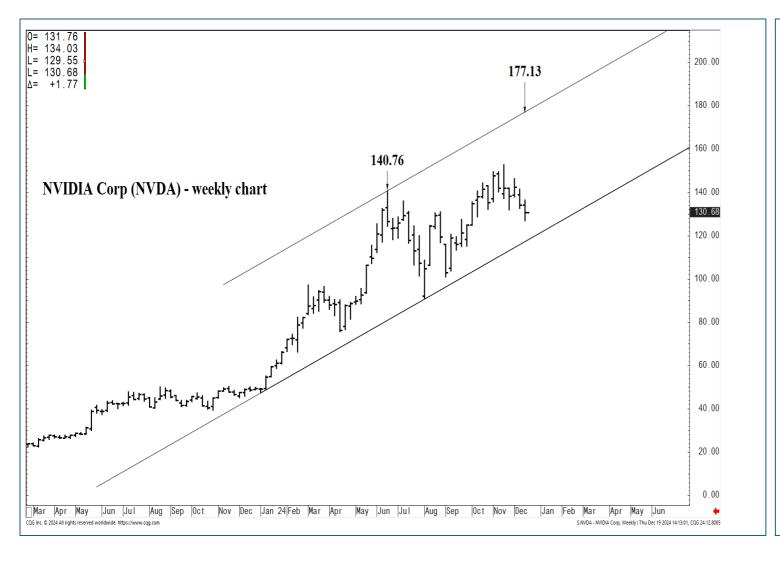

### **SUPPORT AND RESISTANCE**

177.13 \*\*\*\*\* Annual contain

126.89 \*\*\*\* multi-week contain 123.54 \*\*\*\* multi-week contain 122.30 (1% below 123.54)

| LONG-TERM OUTLOOK | MID-TERM OUTLOOK | NEAR-TERM OUTLOOK | НОМЕ |
|-------------------|------------------|-------------------|------|
|-------------------|------------------|-------------------|------|

177.13 \*\*\*\*\* Annual contain

126.89 \*\*\*\* multi-week contain 123.54 \*\*\*\* multi-week contain

| LONG-TERM OUTLOOK | MID-TERM OUTLOOK | NEAR-TERM OUTLOOK | HOME |  |
|-------------------|------------------|-------------------|------|--|
|                   |                  |                   |      |  |