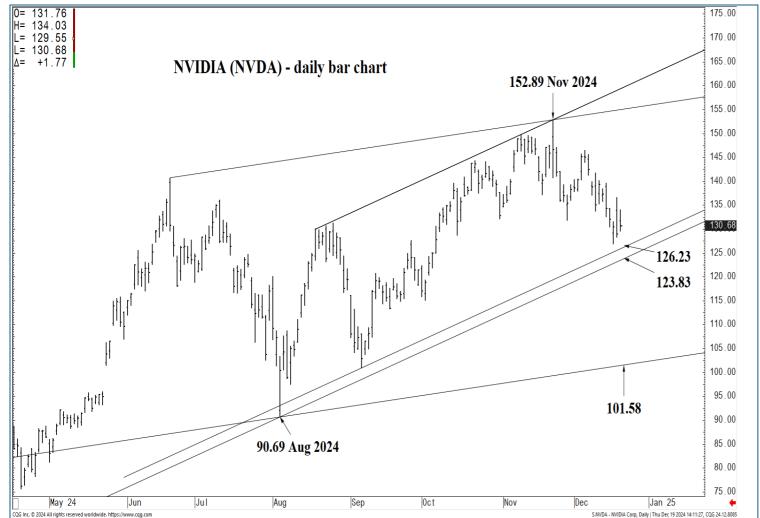

### **SUPPORT AND RESISTANCE**

177.13 \*\*\*\*\* Annual contain

126.89 \*\*\*\* multi-week contain 123.54 \*\*\*\* multi-week contain 122.30 (1% below 123.54)

| LONG-TERM OUTLOOK | MID-TERM OUTLOOK | NEAR-TERM OUTLOOK | НОМЕ |
|-------------------|------------------|-------------------|------|
|-------------------|------------------|-------------------|------|

177.13 \*\*\*\*\* Annual contain

126.89 \*\*\*\* multi-week contain 123.54 \*\*\*\* multi-week contain

| LONG-TERM OUTLOOK | MID-TERM OUTLOOK | NEAR-TERM OUTLOOK | HOME |  |
|-------------------|------------------|-------------------|------|--|
|                   |                  |                   |      |  |

177.13 \*\*\*\*\* Annual contain

126.89 \*\*\*\* multi-week contain 123.54 \*\*\*\* multi-week contain

| LONG-TERM OUTLOOK | MID-TERM OUTLOOK | NEAR-TERM OUTLOOK | HOME |  |
|-------------------|------------------|-------------------|------|--|
| LONG-TERM OUTLOOK | MID-TERM OUTLOOK | NEAR-TERM OUTLOOK | HOWE |  |

177.13 \*\*\*\*\* Annual contain

126.89 \*\*\*\* multi-week contain 123.54 \*\*\*\* multi-week contain

| LONG TERM OUTLOOK | MID TERM CUTI COV | NEAD TEDM OUTLOOK | HOME |  |
|-------------------|-------------------|-------------------|------|--|
| LONG-TERM OUTLOOK | MID-TERM OUTLOOK  | NEAR-TERM OUTLOOK | HOME |  |