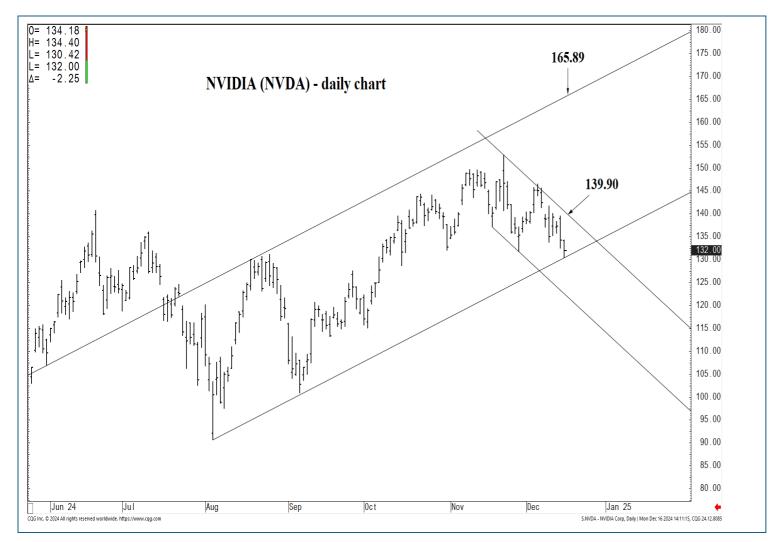

# **SUPPORT AND RESISTANCE**

177.13 \*\*\*\*\* Annual contain UP

165.89 \*\*\*\* multi-week contain

139.90 \*\*\* weekly containment 137.15 \*\*\* weekly containment DP

| LONG-TERM OUTLOOK | MID-TERM OUTLOOK | NEAR-TERM OUTLOOK | НОМЕ |
|-------------------|------------------|-------------------|------|
|-------------------|------------------|-------------------|------|

177.13 \*\*\*\*\* Annual contain UP

165.89 \*\*\*\* multi-week contain

139.90 \*\*\* weekly containment 137.15 \*\*\*\* multi-wk contain DP

| LONG-TERM OUTLOOK | MID-TERM OUTLOOK | NEAR-TERM OUTLOOK | HOME |
|-------------------|------------------|-------------------|------|
|                   |                  |                   |      |

177.13 \*\*\*\*\* Annual contain UP

165.89 \*\*\*\* multi-week contain

139.90 \*\*\* weekly containment 137.15 \*\*\*\* multi-wk contain DP

|                   |                  |                   |             | ı |
|-------------------|------------------|-------------------|-------------|---|
| LONG-TERM OUTLOOK | MID-TERM OUTLOOK | NEAR-TERM OUTLOOK | <u>HOME</u> |   |
|                   |                  |                   |             |   |

177.13 \*\*\*\*\* Annual contain UP

165.89 \*\*\*\* multi-week contain

139.90 \*\*\* weekly containment 137.15 \*\*\*\* multi-wk contain DP

| LONG-TERM OUTLOOK  | MID-TERM OUTLOOK | NEAR-TERM OUTLOOK | HOME |  |
|--------------------|------------------|-------------------|------|--|
| EGITO TEMM GGTEGGT | MID TERM COTECON | MEAN TERM OF LOOK | HOME |  |

177.13 \*\*\*\*\* Annual contain UP

165.89 \*\*\*\* multi-week contain

139.90 \*\*\* weekly containment UP 137.15 \*\*\* weekly containment DP

| LONG-TERM OUTLOOK  | MID-TERM OUTLOOK | NEAR-TERM OUTLOOK | HOME |  |
|--------------------|------------------|-------------------|------|--|
| EGITO TEMM GGTEGGT | MID TERM COTECON | MEAN TERM OF LOOK | HOME |  |