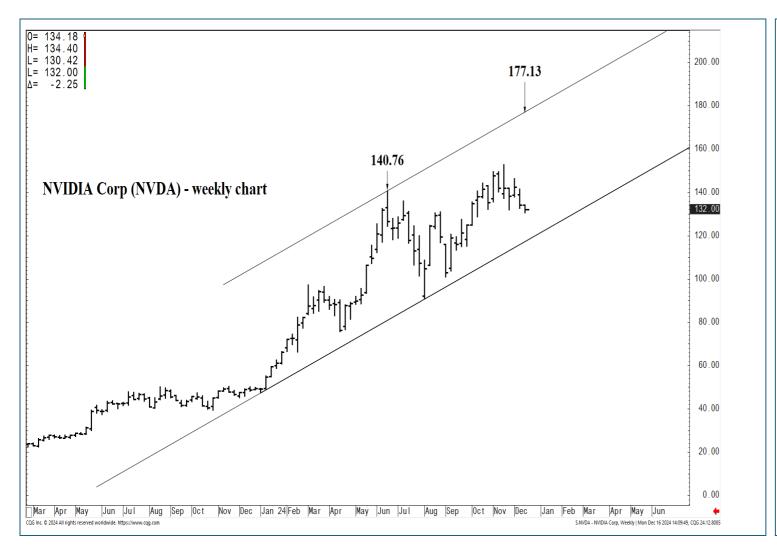

# WICKED STOCKS **Daily NVIDIA Report**

TUESDAY, DECEMBER 17, 2024

|--|

177.13 \*\*\*\* Annual contain

126.89 \*\*\*\* multi-week contain 123.54 \*\*\*\* multi-week contain

101.17 \*\*\*\* multi-week contain

177.13 \*\*\*\*\* Annual contain

126.89 \*\*\*\* multi-week contain 123.54 \*\*\*\* multi-week contain

101.17 \*\*\*\* multi-week contain

| LONG-TERM OUTLOOK | MID-TERM OUTLOOK | NEAR-TERM OUTLOOK | HOME |  |
|-------------------|------------------|-------------------|------|--|
|                   |                  |                   |      |  |

177.13 \*\*\*\*\* Annual contain

126.89 \*\*\*\* multi-week contain 123.54 \*\*\*\* multi-week contain

101.17 \*\*\*\* multi-week contain

| LONG-TERM OUTLOOK | MID-TERM OUTLOOK | NEAR-TERM OUTLOOK | <u>HOME</u> |
|-------------------|------------------|-------------------|-------------|
|                   |                  |                   |             |

177.13 \*\*\*\*\* Annual contain

126.89 \*\*\*\* multi-week contain 123.54 \*\*\*\* multi-week contain

101.17 \*\*\*\* multi-week contain

| LONG-TERM OUTLOOK        | MID-TERM OUTLOOK   | NEAR-TERM OUTLOOK | HOME |  |
|--------------------------|--------------------|-------------------|------|--|
| <u>LONG TERM GOTEGOR</u> | WIID-TERWI OUTLOOK | NEAR-TERM OUTEOUR | HOME |  |