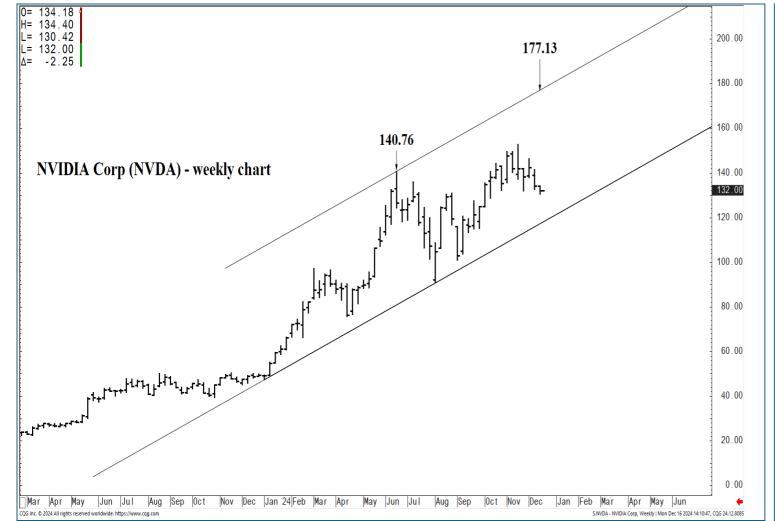

# WICKED STOCKS **Daily NVIDIA Report**

TUESDAY, DECEMBER 17, 2024

|--|

177.13 \*\*\*\* Annual contain

126.89 \*\*\*\* multi-week contain 123.54 \*\*\*\* multi-week contain

101.17 \*\*\*\* multi-week contain

177.13 \*\*\*\*\* Annual contain

126.89 \*\*\*\* multi-week contain 123.54 \*\*\*\* multi-week contain

101.17 \*\*\*\* multi-week contain

| LONG-TERM OUTLOOK | MID-TERM OUTLOOK | NEAR-TERM OUTLOOK | HOME |  |
|-------------------|------------------|-------------------|------|--|
|                   |                  |                   |      |  |

177.13 \*\*\*\*\* Annual contain

126.89 \*\*\*\* multi-week contain 123.54 \*\*\*\* multi-week contain

101.17 \*\*\*\* multi-week contain

| LONG-TERM OUTLOOK | MID-TERM OUTLOOK | NEAR-TERM OUTLOOK | <u>HOME</u> |
|-------------------|------------------|-------------------|-------------|
|                   |                  |                   |             |

177.13 \*\*\*\*\* Annual contain

126.89 \*\*\*\* multi-week contain 123.54 \*\*\*\* multi-week contain

101.17 \*\*\*\* multi-week contain

| LONG-TERM OUTLOOK        | MID-TERM OUTLOOK   | NEAR-TERM OUTLOOK | HOME |  |
|--------------------------|--------------------|-------------------|------|--|
| <u>LONG TERM GOTEGOR</u> | WIID-TERWI OUTLOOK | NEAR-TERM OUTEOUR | HOME |  |