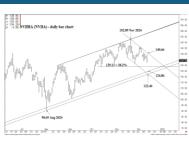

# **SUPPORT AND RESISTANCE**

177.13 \*\*\*\*\* Annual contain UP

165.89 \*\*\*\* multi-week contain

139.90 \*\*\* weekly containment 137.15 \*\*\* weekly containment DP

| LONG-TERM OUTLOOK | MID-TERM OUTLOOK | NEAR-TERM OUTLOOK | НОМЕ |
|-------------------|------------------|-------------------|------|
|-------------------|------------------|-------------------|------|

177.13 \*\*\*\*\* Annual contain UP

165.89 \*\*\*\* multi-week contain

139.90 \*\*\* weekly containment 137.15 \*\*\*\* multi-wk contain DP

| LONG-TERM OUTLOOK | MID-TERM OUTLOOK | NEAR-TERM OUTLOOK | HOME |
|-------------------|------------------|-------------------|------|
|                   |                  |                   |      |

177.13 \*\*\*\*\* Annual contain UP

165.89 \*\*\*\* multi-week contain

139.90 \*\*\* weekly containment 137.15 \*\*\*\* multi-wk contain DP

|                   |                  |                   |             | ı |
|-------------------|------------------|-------------------|-------------|---|
| LONG-TERM OUTLOOK | MID-TERM OUTLOOK | NEAR-TERM OUTLOOK | <u>HOME</u> |   |
|                   |                  |                   |             |   |

177.13 \*\*\*\*\* Annual contain UP

165.89 \*\*\*\* multi-week contain

139.90 \*\*\* weekly containment 137.15 \*\*\*\* multi-wk contain DP

| LONG-TERM OUTLOOK  | MID-TERM OUTLOOK | NEAR-TERM OUTLOOK | HOME |  |
|--------------------|------------------|-------------------|------|--|
| EGITO TEMM GGTEGGT | MID TERM COTECON | MEAN TERM OF LOOK | HOME |  |

177.13 \*\*\*\*\* Annual contain UP

165.89 \*\*\*\* multi-week contain

139.90 \*\*\* weekly containment UP 137.15 \*\*\* weekly containment DP

| LONG-TERM OUTLOOK  | MID-TERM OUTLOOK | NEAR-TERM OUTLOOK | HOME |  |
|--------------------|------------------|-------------------|------|--|
| EGITO TEMM GGTEGGT | MID TERM COTECON | MEAN TERM OF LOOK | HOME |  |