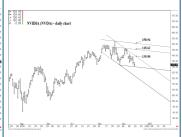

# WICKED STOCKS **Daily NVIDIA Report**

TUESDAY, DECEMBER 17, 2024

|--|

177.13 \*\*\*\* Annual contain

126.89 \*\*\*\* multi-week contain 123.54 \*\*\*\* multi-week contain

101.17 \*\*\*\* multi-week contain

177.13 \*\*\*\*\* Annual contain

126.89 \*\*\*\* multi-week contain 123.54 \*\*\*\* multi-week contain

101.17 \*\*\*\* multi-week contain

| LONG-TERM OUTLOOK | MID-TERM OUTLOOK | NEAR-TERM OUTLOOK | HOME |  |
|-------------------|------------------|-------------------|------|--|
|                   |                  |                   |      |  |

177.13 \*\*\*\*\* Annual contain

126.89 \*\*\*\* multi-week contain 123.54 \*\*\*\* multi-week contain

101.17 \*\*\*\* multi-week contain

| LONG-TERM OUTLOOK | MID-TERM OUTLOOK | NEAR-TERM OUTLOOK | <u>HOME</u> |
|-------------------|------------------|-------------------|-------------|
|                   |                  |                   |             |

177.13 \*\*\*\*\* Annual contain

126.89 \*\*\*\* multi-week contain 123.54 \*\*\*\* multi-week contain

101.17 \*\*\*\* multi-week contain

| LONG-TERM OUTLOOK        | MID-TERM OUTLOOK   | NEAR-TERM OUTLOOK | HOME |  |
|--------------------------|--------------------|-------------------|------|--|
| <u>LONG TERM GOTEGOR</u> | WIID-TERWI OUTLOOK | NEAR-TERM OUTEOUR | HOME |  |