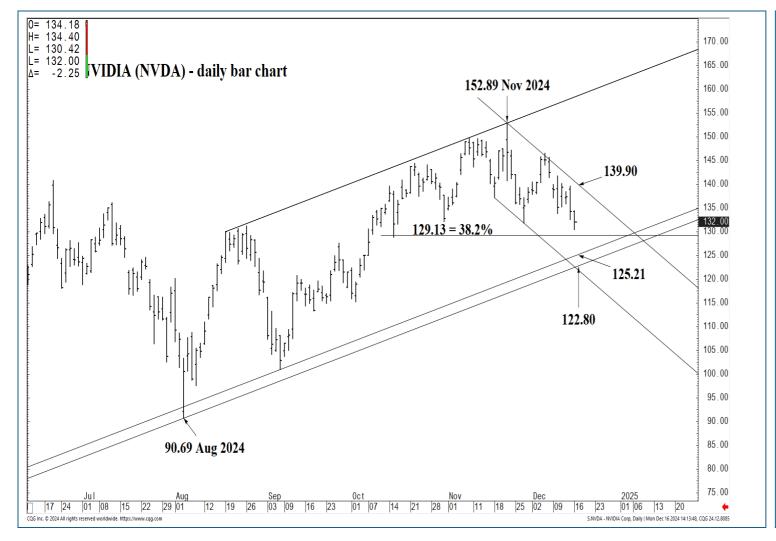

#### 129.13 \* session containment

127.66 \* minor

126.17 \* minor

125.15 \*\*\*\* multi-week contain 122.80 \*\*\*\* multi-week contain

| LONG-TERM OUTLOOK | MID-TERM OUTLOOK | NEAR-TERM OUTLOOK | HOME |  |
|-------------------|------------------|-------------------|------|--|
|-------------------|------------------|-------------------|------|--|

# 129.13 \* session containment

127.66 \* minor

126.17 \* minor

125.15 \*\*\*\* multi-week contain

122.80 \*\*\*\* multi-week contain

| LONG-TERM OUTLOOK | MID-TERM OUTLOOK | NEAR-TERM OUTLOOK | <u>HOME</u> |
|-------------------|------------------|-------------------|-------------|
|                   |                  |                   |             |

#### 129.13 \* intra-day containment

127.66 \* minor

126.17 \* minor

125.15 \*\*\*\* multi-week contain 122.80 \*\*\*\* multi-week contain

LONG-TERM OUTLOOK MID-TERM OUTLOOK NEAR-TERM OUTLOOK HOME

# 129.13 \* intra-day containment

127.66 \* minor

126.17 \* minor

125.15 \*\*\*\* multi-week contain

122.80 \*\*\*\* multi-week contain

| LONG-TERM OUTLOOK MID-TERM OUTLOOK NEAR-TERM OUTLOOK HOME |
|-----------------------------------------------------------|
|-----------------------------------------------------------|

# 129.13 \* intra-day containment

127.66 \* minor

126.17 \* minor

125.15 \*\*\*\* multi-week contain

122.80 \*\*\*\* multi-week contain