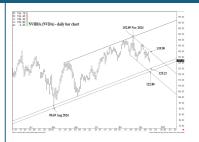

# **SUPPORT AND RESISTANCE**

177.13 \*\*\*\*\* Annual contain UP

165.89 \*\*\*\* multi-week contain

139.90 \*\*\* weekly containment 137.15 \*\*\* weekly containment DP

| LONG-TERM OUTLOOK | MID-TERM OUTLOOK | NEAR-TERM OUTLOOK | НОМЕ |
|-------------------|------------------|-------------------|------|
|-------------------|------------------|-------------------|------|

177.13 \*\*\*\*\* Annual contain UP

165.89 \*\*\*\* multi-week contain

139.90 \*\*\* weekly containment 137.15 \*\*\*\* multi-wk contain DP

| LONG-TERM OUTLOOK | MID-TERM OUTLOOK | NEAR-TERM OUTLOOK | HOME |
|-------------------|------------------|-------------------|------|
|                   |                  |                   |      |

177.13 \*\*\*\*\* Annual contain UP

165.89 \*\*\*\* multi-week contain

139.90 \*\*\* weekly containment 137.15 \*\*\*\* multi-wk contain DP

|                   |                  |                   |             | ı |
|-------------------|------------------|-------------------|-------------|---|
| LONG-TERM OUTLOOK | MID-TERM OUTLOOK | NEAR-TERM OUTLOOK | <u>HOME</u> |   |
|                   |                  |                   |             |   |

177.13 \*\*\*\*\* Annual contain UP

165.89 \*\*\*\* multi-week contain

139.90 \*\*\* weekly containment 137.15 \*\*\*\* multi-wk contain DP

| LONG-TERM OUTLOOK  | MID-TERM OUTLOOK | NEAR-TERM OUTLOOK | HOME |  |
|--------------------|------------------|-------------------|------|--|
| EGITO TEMM GGTEGGT | MID TERM COTECON | MEAN TERM OF LOOK | HOME |  |

177.13 \*\*\*\*\* Annual contain UP

165.89 \*\*\*\* multi-week contain

139.90 \*\*\* weekly containment UP 137.15 \*\*\* weekly containment DP

| LONG-TERM OUTLOOK  | MID-TERM OUTLOOK | NEAR-TERM OUTLOOK | HOME |  |
|--------------------|------------------|-------------------|------|--|
| EGITO TEMM GGTEGGT | MID TERM COTECON | MEAN TERM OF LOOK | HOME |  |