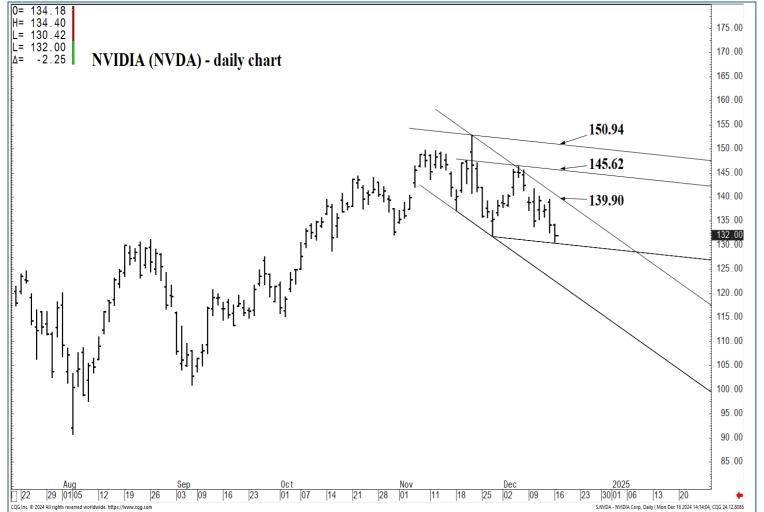

# **SUPPORT AND RESISTANCE**

177.13 \*\*\*\*\* Annual contain UP

165.89 \*\*\*\* multi-week contain

139.90 \*\*\* weekly containment 137.15 \*\*\* weekly containment DP

| LONG-TERM OUTLOOK | MID-TERM OUTLOOK | NEAR-TERM OUTLOOK | НОМЕ |
|-------------------|------------------|-------------------|------|
|-------------------|------------------|-------------------|------|

177.13 \*\*\*\*\* Annual contain UP

165.89 \*\*\*\* multi-week contain

139.90 \*\*\* weekly containment 137.15 \*\*\*\* multi-wk contain DP

| LONG-TERM OUTLOOK | MID-TERM OUTLOOK | NEAR-TERM OUTLOOK | HOME |
|-------------------|------------------|-------------------|------|
|                   |                  |                   |      |

177.13 \*\*\*\*\* Annual contain UP

165.89 \*\*\*\* multi-week contain

139.90 \*\*\* weekly containment 137.15 \*\*\*\* multi-wk contain DP

|                   |                  |                   |             | ı |
|-------------------|------------------|-------------------|-------------|---|
| LONG-TERM OUTLOOK | MID-TERM OUTLOOK | NEAR-TERM OUTLOOK | <u>HOME</u> |   |
|                   |                  |                   |             |   |

177.13 \*\*\*\*\* Annual contain UP

165.89 \*\*\*\* multi-week contain

139.90 \*\*\* weekly containment 137.15 \*\*\*\* multi-wk contain DP

| LONG-TERM OUTLOOK  | MID-TERM OUTLOOK | NEAR-TERM OUTLOOK | HOME |  |
|--------------------|------------------|-------------------|------|--|
| EGITO TEMM GGTEGGT | MID TERM COTECON | MEAN TERM OF LOOK | HOME |  |

177.13 \*\*\*\*\* Annual contain UP

165.89 \*\*\*\* multi-week contain

139.90 \*\*\* weekly containment UP 137.15 \*\*\* weekly containment DP

| LONG-TERM OUTLOOK  | MID-TERM OUTLOOK | NEAR-TERM OUTLOOK | HOME |  |
|--------------------|------------------|-------------------|------|--|
| EGITO TEMM GGTEGGT | MID TERM COTECON | MEAN TERM OF LOOK | HOME |  |