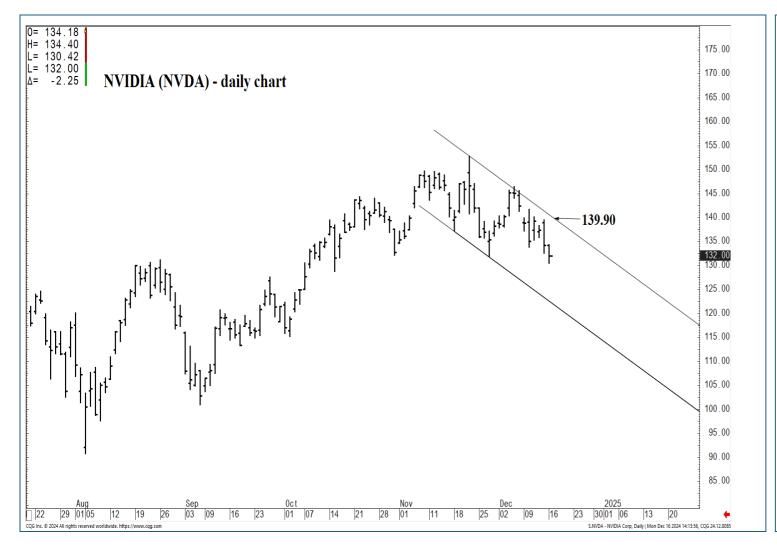

#### 145.62 \* session containment

144.42 \* minor

142.44 \* minor

141.60 \* minor

# 139.90 \*\*\* weekly containment UP

138.44 \* minor

137.15 \* intra-day containment

136.55 \* minor

135.80 \* minor

134.54 \* minor

132.85 \* minor

130.45 \* minor

#### 129.13 \* session containment

127.66 \* minor

126.17 \* minor

125.15 \*\*\*\* multi-week contain 122.80 \*\*\*\* multi-week contain

| LONG-TERM OUTLOOK | MID-TERM OUTLOOK | NEAR-TERM OUTLOOK | HOME |  |
|-------------------|------------------|-------------------|------|--|
|-------------------|------------------|-------------------|------|--|

# 129.13 \* session containment

127.66 \* minor

126.17 \* minor

125.15 \*\*\*\* multi-week contain

122.80 \*\*\*\* multi-week contain

| LONG-TERM OUTLOOK | MID-TERM OUTLOOK | NEAR-TERM OUTLOOK | <u>HOME</u> |
|-------------------|------------------|-------------------|-------------|
|                   |                  |                   |             |

#### 129.13 \* intra-day containment

127.66 \* minor

126.17 \* minor

125.15 \*\*\*\* multi-week contain 122.80 \*\*\*\* multi-week contain

LONG-TERM OUTLOOK MID-TERM OUTLOOK NEAR-TERM OUTLOOK HOME

# 129.13 \* intra-day containment

127.66 \* minor

126.17 \* minor

125.15 \*\*\*\* multi-week contain

122.80 \*\*\*\* multi-week contain

| LONG-TERM OUTLOOK MID-TERM OUTLOOK NEAR-TERM OUTLOOK HOME |
|-----------------------------------------------------------|
|-----------------------------------------------------------|

# 129.13 \* intra-day containment

127.66 \* minor

126.17 \* minor

125.15 \*\*\*\* multi-week contain

122.80 \*\*\*\* multi-week contain