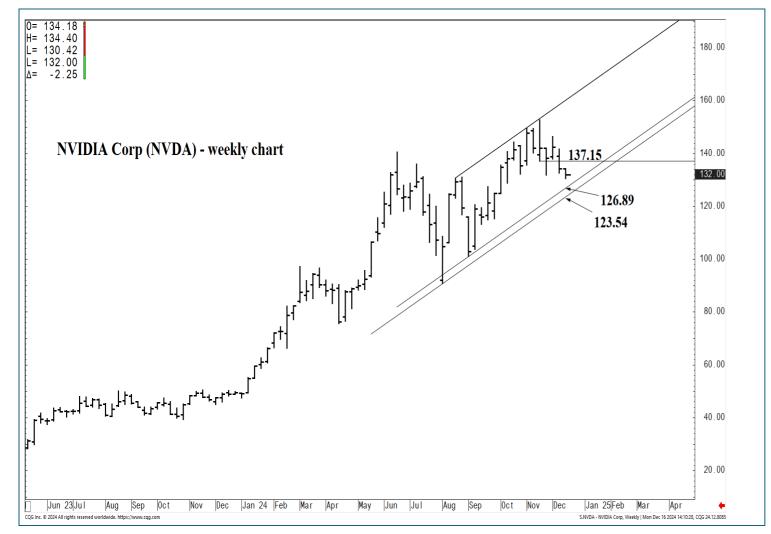

# **SUPPORT AND RESISTANCE**

177.13 \*\*\*\*\* Annual contain UP

165.89 \*\*\*\* multi-week contain

139.90 \*\*\* weekly containment 137.15 \*\*\* weekly containment DP

| LONG-TERM OUTLOOK | MID-TERM OUTLOOK | NEAR-TERM OUTLOOK | НОМЕ |
|-------------------|------------------|-------------------|------|
|-------------------|------------------|-------------------|------|

177.13 \*\*\*\*\* Annual contain UP

165.89 \*\*\*\* multi-week contain

139.90 \*\*\* weekly containment 137.15 \*\*\*\* multi-wk contain DP

| LONG-TERM OUTLOOK | MID-TERM OUTLOOK | NEAR-TERM OUTLOOK | HOME |
|-------------------|------------------|-------------------|------|
|                   |                  |                   |      |

177.13 \*\*\*\*\* Annual contain UP

165.89 \*\*\*\* multi-week contain

139.90 \*\*\* weekly containment 137.15 \*\*\*\* multi-wk contain DP

|                   |                  |                   |             | ı |
|-------------------|------------------|-------------------|-------------|---|
| LONG-TERM OUTLOOK | MID-TERM OUTLOOK | NEAR-TERM OUTLOOK | <u>HOME</u> |   |
|                   |                  |                   |             |   |

177.13 \*\*\*\*\* Annual contain UP

165.89 \*\*\*\* multi-week contain

139.90 \*\*\* weekly containment 137.15 \*\*\*\* multi-wk contain DP

| LONG-TERM OUTLOOK  | MID-TERM OUTLOOK | NEAR-TERM OUTLOOK | HOME |  |
|--------------------|------------------|-------------------|------|--|
| EGITO TEMM GGTEGGT | MID TERM COTECON | MEAN TERM OF LOOK | HOME |  |

177.13 \*\*\*\*\* Annual contain UP

165.89 \*\*\*\* multi-week contain

139.90 \*\*\* weekly containment UP 137.15 \*\*\* weekly containment DP

| LONG-TERM OUTLOOK  | MID-TERM OUTLOOK | NEAR-TERM OUTLOOK | HOME |  |
|--------------------|------------------|-------------------|------|--|
| EGITO TEMM GGTEGGT | MID TERM COTECON | MEAN TERM OF LOOK | HOME |  |