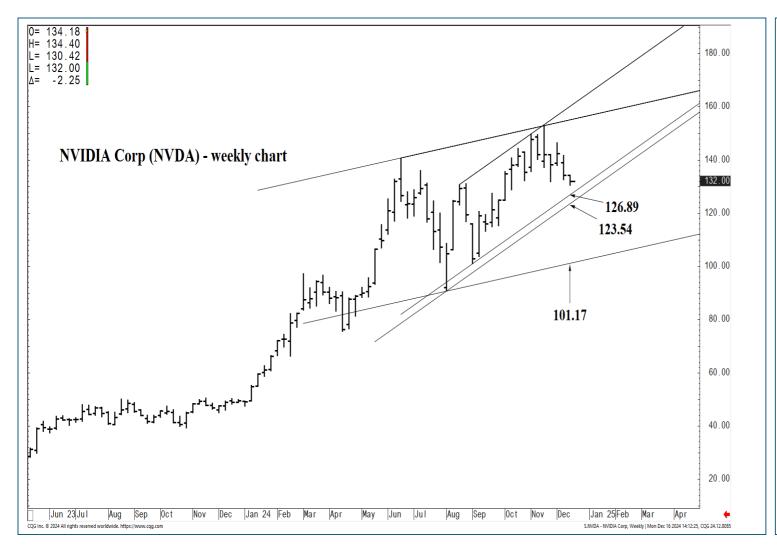

# WICKED STOCKS **Daily NVIDIA Report**

TUESDAY, DECEMBER 17, 2024

|--|

177.13 \*\*\*\* Annual contain

126.89 \*\*\*\* multi-week contain 123.54 \*\*\*\* multi-week contain

101.17 \*\*\*\* multi-week contain

177.13 \*\*\*\*\* Annual contain

126.89 \*\*\*\* multi-week contain 123.54 \*\*\*\* multi-week contain

101.17 \*\*\*\* multi-week contain

| LONG-TERM OUTLOOK | MID-TERM OUTLOOK | NEAR-TERM OUTLOOK | HOME |  |
|-------------------|------------------|-------------------|------|--|
|                   |                  |                   |      |  |

177.13 \*\*\*\*\* Annual contain

126.89 \*\*\*\* multi-week contain 123.54 \*\*\*\* multi-week contain

101.17 \*\*\*\* multi-week contain

| LONG-TERM OUTLOOK | MID-TERM OUTLOOK | NEAR-TERM OUTLOOK | <u>HOME</u> |
|-------------------|------------------|-------------------|-------------|
|                   |                  |                   |             |

177.13 \*\*\*\*\* Annual contain

126.89 \*\*\*\* multi-week contain 123.54 \*\*\*\* multi-week contain

101.17 \*\*\*\* multi-week contain

| LONG-TERM OUTLOOK        | MID-TERM OUTLOOK   | NEAR-TERM OUTLOOK | HOME |  |
|--------------------------|--------------------|-------------------|------|--|
| <u>LONG TERM GOTEGOR</u> | WIID-TERWI OUTLOOK | NEAR-TERM OUTEOUR | HOME |  |