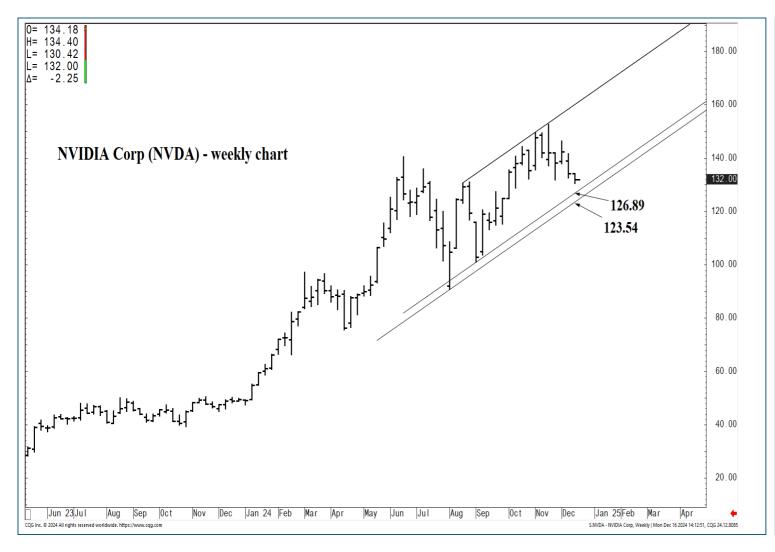

# WICKED STOCKS **Daily NVIDIA Report**

TUESDAY, DECEMBER 17, 2024

|--|

177.13 \*\*\*\* Annual contain

126.89 \*\*\*\* multi-week contain 123.54 \*\*\*\* multi-week contain

101.17 \*\*\*\* multi-week contain

177.13 \*\*\*\*\* Annual contain

126.89 \*\*\*\* multi-week contain 123.54 \*\*\*\* multi-week contain

101.17 \*\*\*\* multi-week contain

| LONG-TERM OUTLOOK | MID-TERM OUTLOOK | NEAR-TERM OUTLOOK | HOME |  |
|-------------------|------------------|-------------------|------|--|
|                   |                  |                   |      |  |

177.13 \*\*\*\*\* Annual contain

126.89 \*\*\*\* multi-week contain 123.54 \*\*\*\* multi-week contain

101.17 \*\*\*\* multi-week contain

| LONG-TERM OUTLOOK | MID-TERM OUTLOOK | NEAR-TERM OUTLOOK | <u>HOME</u> |
|-------------------|------------------|-------------------|-------------|
|                   |                  |                   |             |

177.13 \*\*\*\*\* Annual contain

126.89 \*\*\*\* multi-week contain 123.54 \*\*\*\* multi-week contain

101.17 \*\*\*\* multi-week contain

| LONG-TERM OUTLOOK        | MID-TERM OUTLOOK   | NEAR-TERM OUTLOOK | HOME |  |
|--------------------------|--------------------|-------------------|------|--|
| <u>LONG TERM GOTEGOR</u> | WIID-TERWI OUTLOOK | NEAR-TERM OUTEOUR | HOME |  |