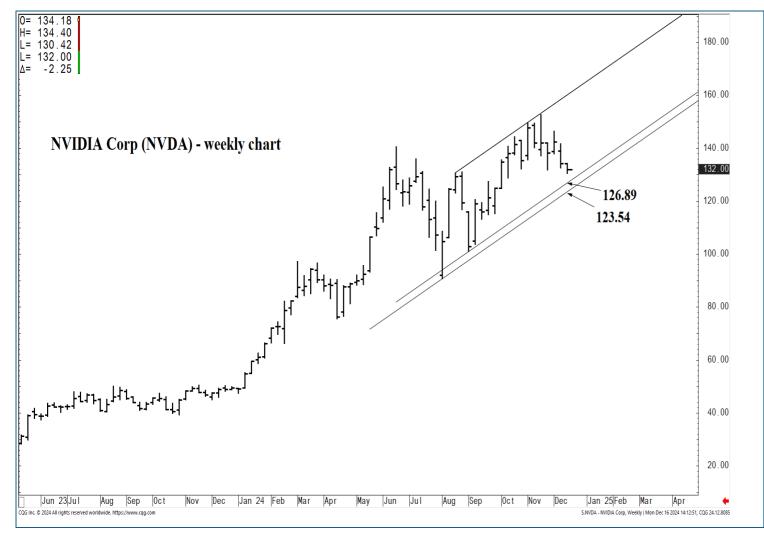

# WICKED STOCKS **Daily NVIDIA Report**

TUESDAY, DECEMBER 17, 2024

|--|

177.13 \*\*\*\* Annual contain

126.89 \*\*\*\* multi-week contain 123.54 \*\*\*\* multi-week contain

101.17 \*\*\*\* multi-week contain

177.13 \*\*\*\*\* Annual contain

126.89 \*\*\*\* multi-week contain 123.54 \*\*\*\* multi-week contain

101.17 \*\*\*\* multi-week contain

| LONG-TERM OUTLOOK | MID-TERM OUTLOOK | NEAR-TERM OUTLOOK | HOME |  |
|-------------------|------------------|-------------------|------|--|
|                   |                  |                   |      |  |

177.13 \*\*\*\*\* Annual contain

126.89 \*\*\*\* multi-week contain 123.54 \*\*\*\* multi-week contain

101.17 \*\*\*\* multi-week contain

| LONG-TERM OUTLOOK | MID-TERM OUTLOOK | NEAR-TERM OUTLOOK | <u>HOME</u> |
|-------------------|------------------|-------------------|-------------|
|                   |                  |                   |             |

177.13 \*\*\*\*\* Annual contain

126.89 \*\*\*\* multi-week contain 123.54 \*\*\*\* multi-week contain

101.17 \*\*\*\* multi-week contain

| LONG-TERM OUTLOOK        | MID-TERM OUTLOOK   | NEAR-TERM OUTLOOK | HOME |  |
|--------------------------|--------------------|-------------------|------|--|
| <u>LONG TERM GOTEGOR</u> | WIID-TERWI OUTLOOK | NEAR-TERM OUTEOUR | HOME |  |