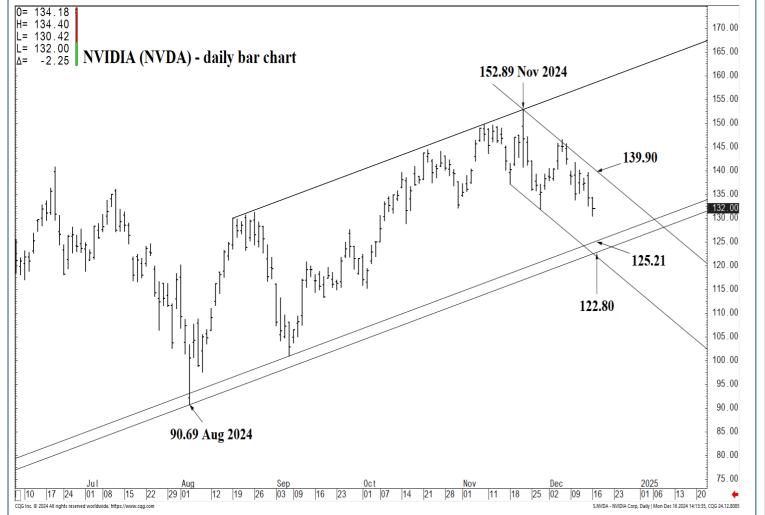

#### 129.13 \* session containment

127.66 \* minor

126.17 \* minor

125.15 \*\*\*\* multi-week contain 122.80 \*\*\*\* multi-week contain

| LONG-TERM OUTLOOK | MID-TERM OUTLOOK | NEAR-TERM OUTLOOK | HOME |  |
|-------------------|------------------|-------------------|------|--|
|-------------------|------------------|-------------------|------|--|

# 129.13 \* session containment

127.66 \* minor

126.17 \* minor

125.15 \*\*\*\* multi-week contain

122.80 \*\*\*\* multi-week contain

| LONG-TERM OUTLOOK | MID-TERM OUTLOOK | NEAR-TERM OUTLOOK | <u>HOME</u> |
|-------------------|------------------|-------------------|-------------|
|                   |                  |                   |             |

#### 129.13 \* intra-day containment

127.66 \* minor

126.17 \* minor

125.15 \*\*\*\* multi-week contain 122.80 \*\*\*\* multi-week contain

LONG-TERM OUTLOOK MID-TERM OUTLOOK NEAR-TERM OUTLOOK HOME

# 129.13 \* intra-day containment

127.66 \* minor

126.17 \* minor

125.15 \*\*\*\* multi-week contain

122.80 \*\*\*\* multi-week contain

| LONG-TERM OUTLOOK MID-TERM OUTLOOK NEAR-TERM OUTLOOK HOME |
|-----------------------------------------------------------|
|-----------------------------------------------------------|

# 129.13 \* intra-day containment

127.66 \* minor

126.17 \* minor

125.15 \*\*\*\* multi-week contain

122.80 \*\*\*\* multi-week contain