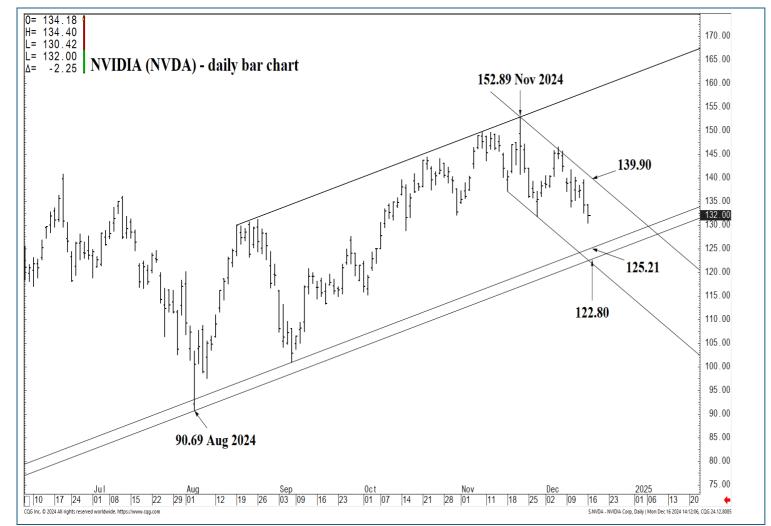

#### 145.62 \* session containment

144.42 \* minor

142.44 \* minor

141.60 \* minor

# 139.90 \*\*\* weekly containment UP

138.44 \* minor

137.15 \* intra-day containment

136.55 \* minor

135.80 \* minor

134.54 \* minor

132.85 \* minor

130.45 \* minor

#### 129.13 \* session containment

127.66 \* minor

126.17 \* minor

125.15 \*\*\*\* multi-week contain 122.80 \*\*\*\* multi-week contain

| LONG-TERM OUTLOOK | MID-TERM OUTLOOK | NEAR-TERM OUTLOOK | HOME |  |
|-------------------|------------------|-------------------|------|--|
|-------------------|------------------|-------------------|------|--|

# 129.13 \* session containment

127.66 \* minor

126.17 \* minor

125.15 \*\*\*\* multi-week contain

122.80 \*\*\*\* multi-week contain

| LONG-TERM OUTLOOK | MID-TERM OUTLOOK | NEAR-TERM OUTLOOK | <u>HOME</u> |
|-------------------|------------------|-------------------|-------------|
|                   |                  |                   |             |