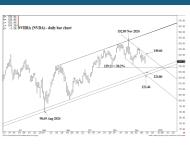

# SUPPORT AND RESISTANCE

177.13 \*\*\*\*\* Annual contain UP

167.03 \*\*\*\* multi-week contain 161.82 \*\*\*\* multi-week contain

140.66 \*\*\* weekly containment 137.15 \*\*\* weekly containment DP

| LONG-TERM OUTLOOK | MID-TERM OUTLOOK | NEAR-TERM OUTLOOK | НОМЕ |
|-------------------|------------------|-------------------|------|
|-------------------|------------------|-------------------|------|

177.13 \*\*\*\*\* Annual contain UP

167.03 \*\*\*\* multi-week contain 161.82 \*\*\*\* multi-week contain

140.66 \*\*\* weekly containment 137.15 \*\*\*\* multi-wk contain DP

| LONG-TERM OUTLOOK | MID-TERM OUTLOOK | NEAR-TERM OUTLOOK | HOME |  |
|-------------------|------------------|-------------------|------|--|
|                   |                  |                   |      |  |