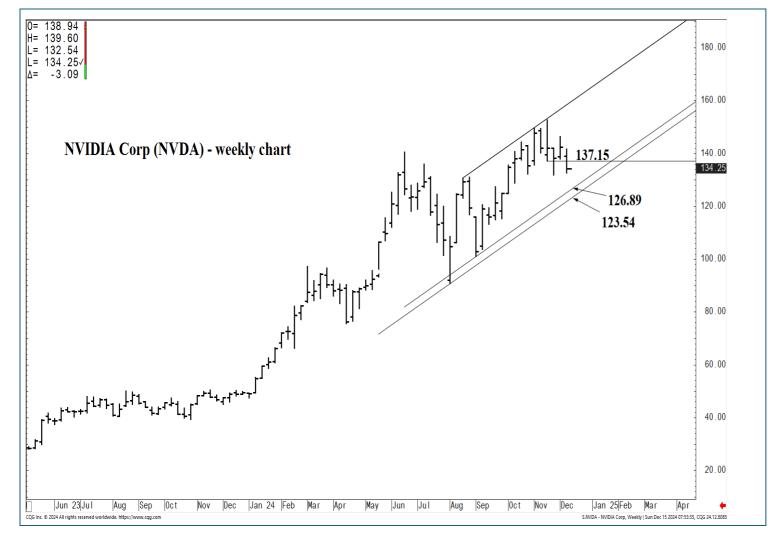

# SUPPORT AND RESISTANCE

177.13 \*\*\*\*\* Annual contain UP

167.03 \*\*\*\* multi-week contain 161.82 \*\*\*\* multi-week contain

140.66 \*\*\* weekly containment 137.15 \*\*\* weekly containment DP

| LONG-TERM OUTLOOK | MID-TERM OUTLOOK | NEAR-TERM OUTLOOK | НОМЕ |
|-------------------|------------------|-------------------|------|
|-------------------|------------------|-------------------|------|

177.13 \*\*\*\*\* Annual contain UP

167.03 \*\*\*\* multi-week contain 161.82 \*\*\*\* multi-week contain

140.66 \*\*\* weekly containment 137.15 \*\*\*\* multi-wk contain DP

| LONG-TERM OUTLOOK | MID-TERM OUTLOOK | NEAR-TERM OUTLOOK | HOME |  |
|-------------------|------------------|-------------------|------|--|
|                   |                  |                   |      |  |

177.13 \*\*\*\*\* Annual contain UP

167.03 \*\*\*\* multi-week contain 161.82 \*\*\*\* multi-week contain

140.66 \*\*\* weekly containment 137.15 \*\*\*\* multi-wk contain DP

| LONG-TERM OUTLOOK  | MID-TERM OUTLOOK | NEAR-TERM OUTLOOK | HOME |  |
|--------------------|------------------|-------------------|------|--|
| EGITO TEMM GGTEGGT | MID TERM COTECON | MEAN TERM OF LOOK | HOME |  |

177.13 \*\*\*\*\* Annual contain UP

167.03 \*\*\*\* multi-week contain 161.82 \*\*\*\* multi-week contain

140.66 \*\*\* weekly containment 137.15 \*\*\*\* multi-wk contain DP

| LONG-TERM OUTLOOK | MID-TERM OUTLOOK | NEAR-TERM OUTLOOK | HOME |  |
|-------------------|------------------|-------------------|------|--|
| LONG-TERM OUTLOOK | MID-TERM OUTLOOK | NEAR-TERM OUTLOOK | HOWE |  |

177.13 \*\*\*\*\* Annual contain UP

167.03 \*\*\*\* multi-week contain 161.82 \*\*\*\* multi-week contain

140.66 \*\*\* weekly containment UP 137.15 \*\*\* weekly containment DP

| LONG-TERM OUTLOOK | MID-TERM OUTLOOK | NEAR-TERM OUTLOOK | <u>HOME</u> |
|-------------------|------------------|-------------------|-------------|
|                   |                  |                   |             |