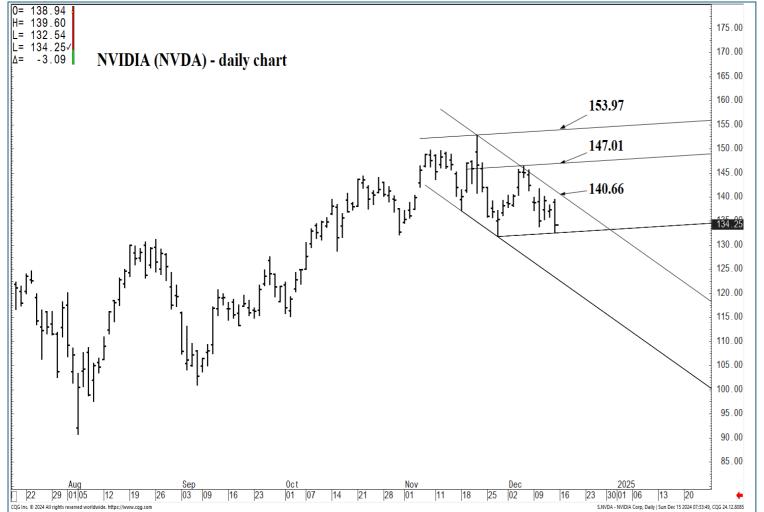

# NEAR-TERM OUTLOOK **Today and 3-5 days out**

#### **SUPPORT AND RESISTANCE**

#### 147.01 \* session containment

144.42 \* minor

142.44 \* minor

141.60 \* minor

# 140.66 \*\*\* weekly containment UP

139.55 \* minor

138.44 \* minor

137.15 \* intra-day containment

136.55 \* minor

135.80 \* minor

134.54 \* minor

133.62 \* minor

#### 129.13 \* session containment

127.66 \* minor

126.17 \* minor

| LONG-TERM OUTLOOK | MID-TERM OUTLOOK | NEAR-TERM OUTLOOK | НОМЕ |  |
|-------------------|------------------|-------------------|------|--|
|-------------------|------------------|-------------------|------|--|

# 129.13 \* session containment

127.66 \* minor

126.17 \* minor

124.86 \*\*\*\* multi-week contain

122.46 \*\*\*\* multi-week contain

LONG-TERM OUTLOOK MID-TERM OUTLOOK NEAR-TERM OUTLOOK HOME