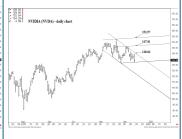

177.13 \*\*\*\* Annual contain

126.89 \*\*\*\* multi-week contain 123.54 \*\*\*\* multi-week contain

101.17 \*\*\*\* multi-week contain

177.13 \*\*\*\*\* Annual contain

126.89 \*\*\*\* multi-week contain 123.54 \*\*\*\* multi-week contain

101.17 \*\*\*\* multi-week contain

| LONG-TERM OUTLOOK | MID-TERM OUTLOOK | NEAR-TERM OUTLOOK | НОМЕ |    |
|-------------------|------------------|-------------------|------|----|
|                   |                  |                   |      | ı. |