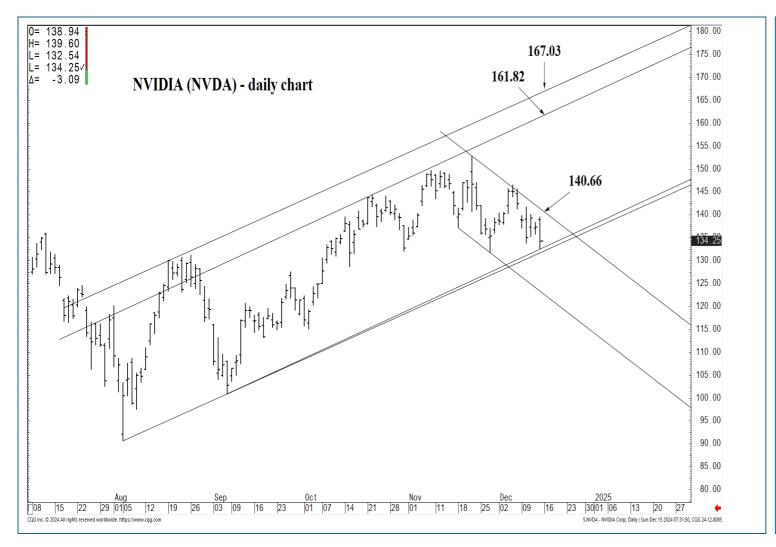

# MID-TERM OUTLOOK 2-3 Weeks

# SUPPORT AND RESISTANCE

177.13 \*\*\*\*\* Annual contain UP

167.03 \*\*\*\* multi-week contain 161.82 \*\*\*\* multi-week contain

140.66 \*\*\* weekly containment 137.15 \*\*\* weekly containment DP

| LONG-TERM OUTLOOK | MID-TERM OUTLOOK | NEAR-TERM OUTLOOK | НОМЕ |
|-------------------|------------------|-------------------|------|
|-------------------|------------------|-------------------|------|

177.13 \*\*\*\*\* Annual contain UP

167.03 \*\*\*\* multi-week contain 161.82 \*\*\*\* multi-week contain

140.66 \*\*\* weekly containment 137.15 \*\*\*\* multi-wk contain DP

| LONG-TERM OUTLOOK | MID-TERM OUTLOOK | NEAR-TERM OUTLOOK | HOME |  |
|-------------------|------------------|-------------------|------|--|
|                   |                  |                   |      |  |