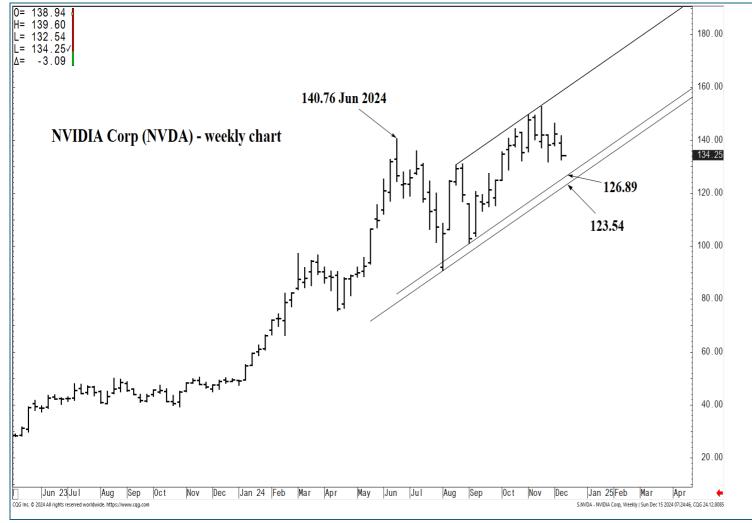

|                  |                   |      |



177.13 \*\*\*\* Annual contain

126.89 \*\*\*\* multi-week contain 123.54 \*\*\*\* multi-week contain

101.17 \*\*\*\* multi-week contain

# LONG-TERM OUTLOOK

2-3 Months



| LONG-TERM OUTLOOK | MID-TERM OUTLOOK | NEAR-TERM OUTLOOK | НОМЕ |
|-------------------|------------------|-------------------|------|
|-------------------|------------------|-------------------|------|





177.13 \*\*\*\*\* Annual contain

126.89 \*\*\*\* multi-week contain 123.54 \*\*\*\* multi-week contain

101.17 \*\*\*\* multi-week contain

| LONG-TERM OUTLOOK | MID-TERM OUTLOOK | NEAR-TERM OUTLOOK | НОМЕ |    |
|-------------------|------------------|-------------------|------|----|
|                   |                  |                   |      | ı. |





| LONG-TERM OUTLOOK | MID-TERM OUTLOOK  | NEAR-TERM OUTLOOK  | HOME |  |
|-------------------|-------------------|--------------------|------|--|
| LONG-TERM OUTLOOK | WIID-TERM OUTLOOK | NEAR-TERIM OUTLOOK | HOME |  |





177.13 \*\*\*\*\* Annual contain

126.89 \*\*\*\* multi-week contain 123.54 \*\*\*\* multi-week contain

101.17 \*\*\*\* multi-week contain

| LONG TERM OUTLOOK | MID TERM CUTI COV | NEAD TERM OUTLOOK | HOME |  |
|-------------------|-------------------|-------------------|------|--|
| LONG-TERM OUTLOOK | MID-TERM OUTLOOK  | NEAR-TERM OUTLOOK | HOME |  |



177.13 \*\*\*\*\* Annual contain

126.89 \*\*\*\* multi-week contain 123.54 \*\*\*\* multi-week contain

101.17 \*\*\*\* multi-week contain

| LONG TERM OUTLOOK | MID TERM CUTI COV | NEAD TERM OUTLOOK | HOME |  |