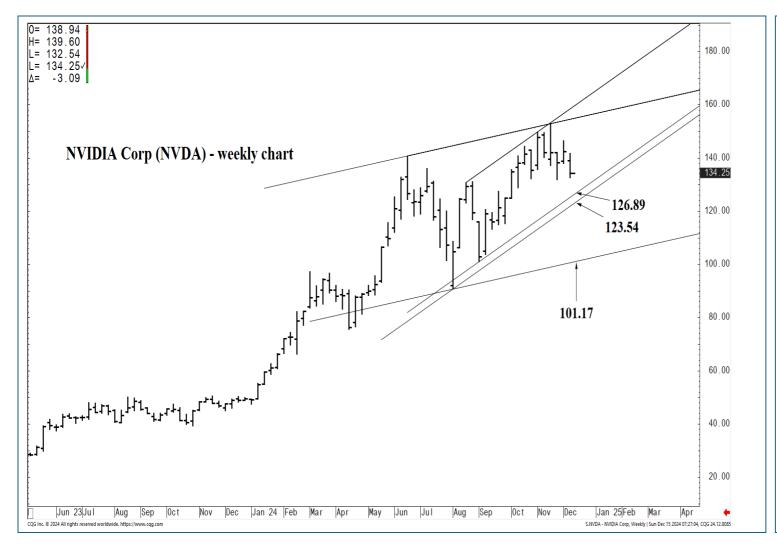

177.13 \*\*\*\* Annual contain

126.89 \*\*\*\* multi-week contain 123.54 \*\*\*\* multi-week contain

101.17 \*\*\*\* multi-week contain

177.13 \*\*\*\*\* Annual contain

126.89 \*\*\*\* multi-week contain 123.54 \*\*\*\* multi-week contain

101.17 \*\*\*\* multi-week contain

| LONG-TERM OUTLOOK | MID-TERM OUTLOOK | NEAR-TERM OUTLOOK | НОМЕ |    |
|-------------------|------------------|-------------------|------|----|
|                   |                  |                   |      | ı. |