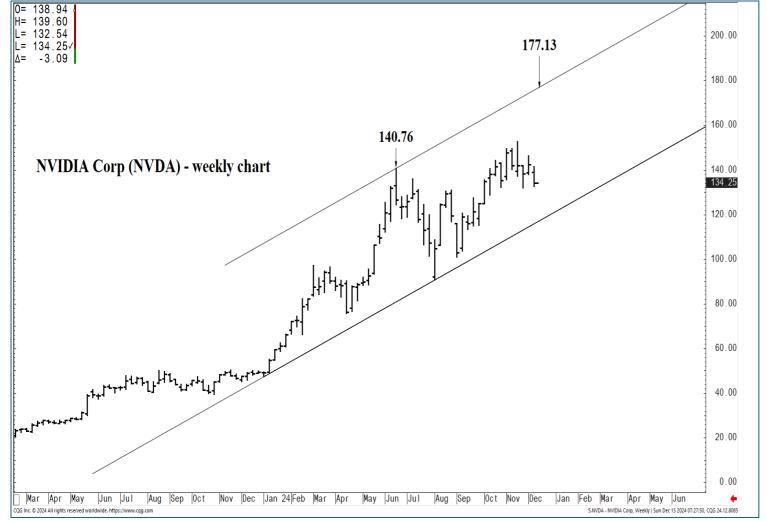

177.13 \*\*\*\* Annual contain

126.89 \*\*\*\* multi-week contain 123.54 \*\*\*\* multi-week contain

101.17 \*\*\*\* multi-week contain

# LONG-TERM OUTLOOK

2-3 Months

| LONG-TERM OUTLOOK | MID-TERM OUTLOOK | NEAR-TERM OUTLOOK | НОМЕ |
|-------------------|------------------|-------------------|------|
|-------------------|------------------|-------------------|------|

177.13 \*\*\*\*\* Annual contain

126.89 \*\*\*\* multi-week contain 123.54 \*\*\*\* multi-week contain

101.17 \*\*\*\* multi-week contain

| LONG-TERM OUTLOOK | MID-TERM OUTLOOK | NEAR-TERM OUTLOOK | НОМЕ |    |
|-------------------|------------------|-------------------|------|----|
|                   |                  |                   |      | ı. |