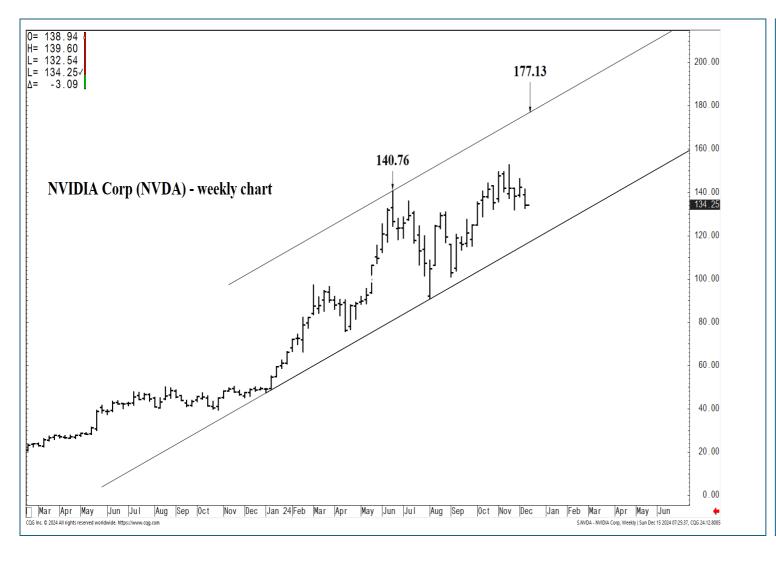

177.13 \*\*\*\* Annual contain

126.89 \*\*\*\* multi-week contain 123.54 \*\*\*\* multi-week contain

101.17 \*\*\*\* multi-week contain