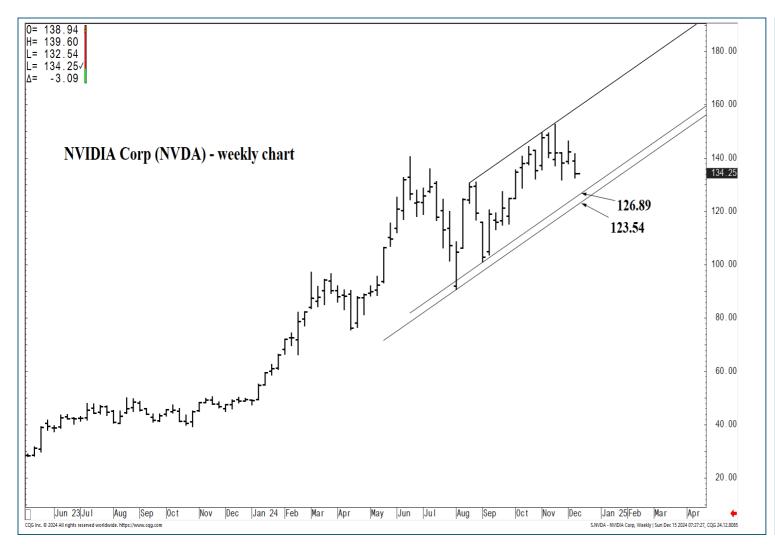

177.13 \*\*\*\* Annual contain

126.89 \*\*\*\* multi-week contain 123.54 \*\*\*\* multi-week contain

101.17 \*\*\*\* multi-week contain

177.13 \*\*\*\*\* Annual contain

126.89 \*\*\*\* multi-week contain 123.54 \*\*\*\* multi-week contain

101.17 \*\*\*\* multi-week contain

| LONG-TERM OUTLOOK | MID-TERM OUTLOOK | NEAR-TERM OUTLOOK | НОМЕ |    |
|-------------------|------------------|-------------------|------|----|
|                   |                  |                   |      | ı. |