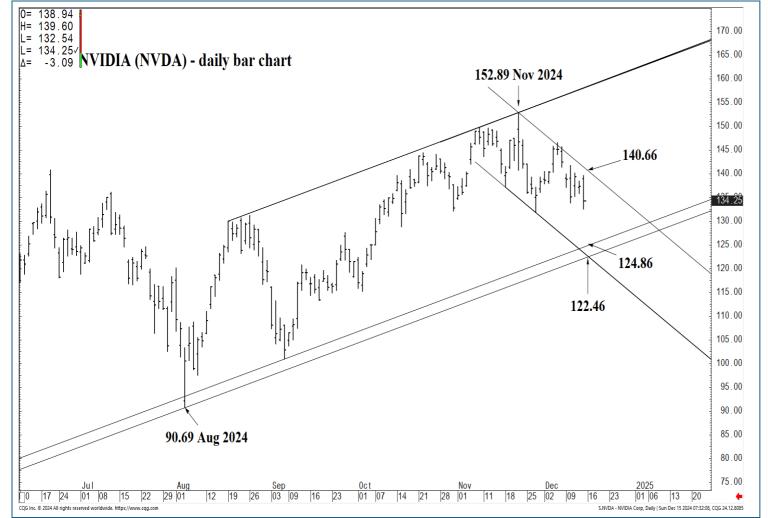

# LONG-TERM OUTLOOK

2-3 Months

| LONG-TERM OUTLOOK | MID-TERM OUTLOOK | NEAR-TERM OUTLOOK | НОМЕ |
|-------------------|------------------|-------------------|------|
|-------------------|------------------|-------------------|------|

177.13 \*\*\*\*\* Annual contain

126.89 \*\*\*\* multi-week contain 123.54 \*\*\*\* multi-week contain

101.17 \*\*\*\* multi-week contain

| LONG-TERM OUTLOOK | MID-TERM OUTLOOK | NEAR-TERM OUTLOOK | НОМЕ |    |
|-------------------|------------------|-------------------|------|----|
|                   |                  |                   |      | ı. |

| LONG-TERM OUTLOOK | MID-TERM OUTLOOK  | NEAR-TERM OUTLOOK  | HOME |  |
|-------------------|-------------------|--------------------|------|--|
| LONG-TERM OUTLOOK | WIID-TERM OUTLOOK | NEAR-TERIM OUTLOOK | HOME |  |

177.13 \*\*\*\*\* Annual contain

126.89 \*\*\*\* multi-week contain 123.54 \*\*\*\* multi-week contain

101.17 \*\*\*\* multi-week contain

| LONG TERM OUTLOOK | MID TERM CUTI COV | NEAD TERM OUTLOOK | HOME |  |
|-------------------|-------------------|-------------------|------|--|
| LONG-TERM OUTLOOK | MID-TERM OUTLOOK  | NEAR-TERM OUTLOOK | HOME |  |