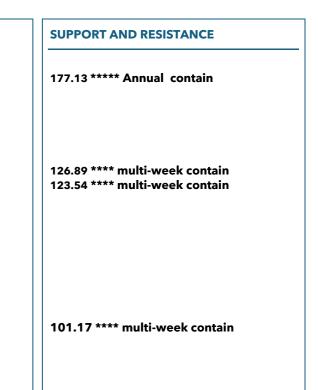

177.13 \*\*\*\* Annual contain

126.89 \*\*\*\* multi-week contain 123.54 \*\*\*\* multi-week contain

101.17 \*\*\*\* multi-week contain