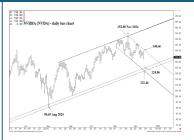

177.13 \*\*\*\*\* Annual contain UP

167.03 \*\*\*\* multi-week contain 161.82 \*\*\*\* multi-week contain

140.66 \*\*\* weekly containment 137.15 \*\*\*\* multi-wk contain DP

| LONG-TERM OUTLOOK  | MID-TERM OUTLOOK | NEAR-TERM OUTLOOK | HOME |  |
|--------------------|------------------|-------------------|------|--|
| EGITO TEMM GGTEGGT | MID TERM COTECON | MEAN TERM OF LOOK | HOME |  |

177.13 \*\*\*\*\* Annual contain UP

167.03 \*\*\*\* multi-week contain 161.82 \*\*\*\* multi-week contain

140.66 \*\*\* weekly containment 137.15 \*\*\*\* multi-wk contain DP

| LONG-TERM OUTLOOK | MID-TERM OUTLOOK | NEAR-TERM OUTLOOK | HOME |  |
|-------------------|------------------|-------------------|------|--|
| LONG-TERM OUTLOOK | MID-TERM OUTLOOK | NEAR-TERM OUTLOOK | HOWE |  |

177.13 \*\*\*\*\* Annual contain UP

167.03 \*\*\*\* multi-week contain 161.82 \*\*\*\* multi-week contain

140.66 \*\*\* weekly containment UP 137.15 \*\*\* weekly containment DP

| LONG-TERM OUTLOOK | MID-TERM OUTLOOK | NEAR-TERM OUTLOOK | <u>HOME</u> |
|-------------------|------------------|-------------------|-------------|
|                   |                  |                   |             |