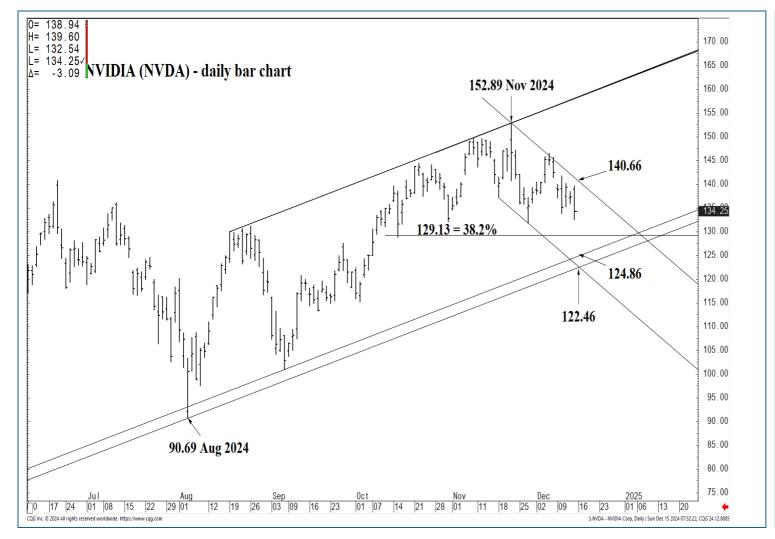

# SUPPORT AND RESISTANCE

177.13 \*\*\*\*\* Annual contain UP

167.03 \*\*\*\* multi-week contain 161.82 \*\*\*\* multi-week contain

140.66 \*\*\* weekly containment 137.15 \*\*\* weekly containment DP

| LONG-TERM OUTLOOK | MID-TERM OUTLOOK | NEAR-TERM OUTLOOK | НОМЕ |
|-------------------|------------------|-------------------|------|
|-------------------|------------------|-------------------|------|

177.13 \*\*\*\*\* Annual contain UP

167.03 \*\*\*\* multi-week contain 161.82 \*\*\*\* multi-week contain

140.66 \*\*\* weekly containment 137.15 \*\*\*\* multi-wk contain DP

| LONG-TERM OUTLOOK | MID-TERM OUTLOOK | NEAR-TERM OUTLOOK | HOME |  |
|-------------------|------------------|-------------------|------|--|
|                   |                  |                   |      |  |

177.13 \*\*\*\*\* Annual contain UP

167.03 \*\*\*\* multi-week contain 161.82 \*\*\*\* multi-week contain

140.66 \*\*\* weekly containment 137.15 \*\*\*\* multi-wk contain DP

| LONG-TERM OUTLOOK  | MID-TERM OUTLOOK | NEAR-TERM OUTLOOK | HOME |  |
|--------------------|------------------|-------------------|------|--|
| EGITO TEMM GGTEGGT | MID TERM COTECON | MEAN TERM OF LOOK | HOME |  |

177.13 \*\*\*\*\* Annual contain UP

167.03 \*\*\*\* multi-week contain 161.82 \*\*\*\* multi-week contain

140.66 \*\*\* weekly containment 137.15 \*\*\*\* multi-wk contain DP

| LONG-TERM OUTLOOK | MID-TERM OUTLOOK | NEAR-TERM OUTLOOK | HOME |  |
|-------------------|------------------|-------------------|------|--|
| LONG-TERM OUTLOOK | MID-TERM OUTLOOK | NEAR-TERM OUTLOOK | HOWE |  |

177.13 \*\*\*\*\* Annual contain UP

167.03 \*\*\*\* multi-week contain 161.82 \*\*\*\* multi-week contain

140.66 \*\*\* weekly containment UP 137.15 \*\*\* weekly containment DP

| LONG-TERM OUTLOOK | MID-TERM OUTLOOK | NEAR-TERM OUTLOOK | <u>HOME</u> |
|-------------------|------------------|-------------------|-------------|
|                   |                  |                   |             |