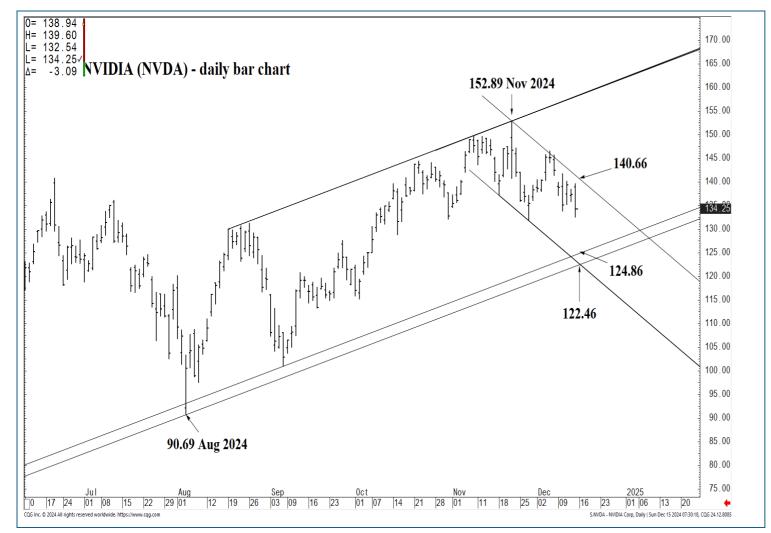

# NEAR-TERM OUTLOOK **Today and 3-5 days out**

#### **SUPPORT AND RESISTANCE**

#### 147.01 \* session containment

144.42 \* minor

142.44 \* minor

141.60 \* minor

# 140.66 \*\*\* weekly containment UP

139.55 \* minor

138.44 \* minor

137.15 \* intra-day containment

136.55 \* minor

135.80 \* minor

134.54 \* minor

133.62 \* minor

# 129.13 \* session containment

127.66 \* minor

126.17 \* minor

124.86 \*\*\*\* multi-week contain

122.46 \*\*\*\* multi-week contain

LONG-TERM OUTLOOK MID-TERM OUTLOOK NEAR-TERM OUTLOOK HOME