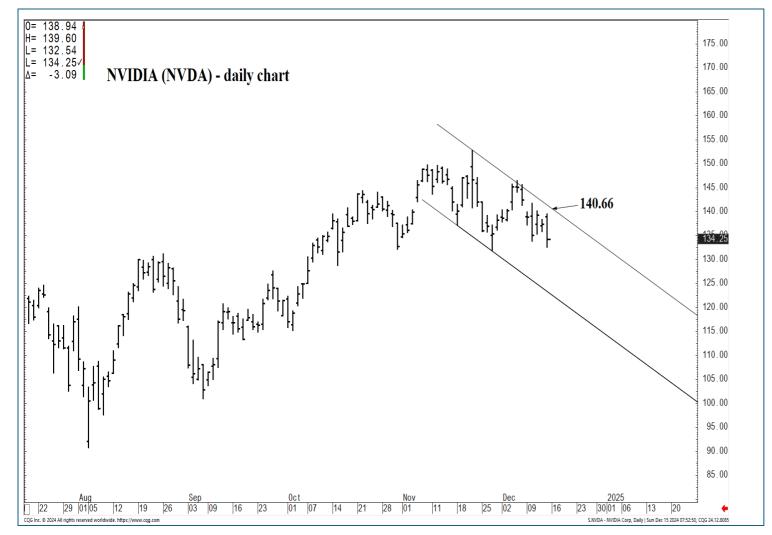

#### 147.01 \* session containment

144.42 \* minor

142.44 \* minor

141.60 \* minor

# 140.66 \*\*\* weekly containment UP

139.55 \* minor

138.44 \* minor

137.15 \* intra-day containment

136.55 \* minor

135.80 \* minor

134.54 \* minor

133.62 \* minor

#### 129.13 \* session containment

127.66 \* minor

126.17 \* minor

| LONG-TERM OUTLOOK | MID-TERM OUTLOOK | NEAR-TERM OUTLOOK | НОМЕ |  |
|-------------------|------------------|-------------------|------|--|
|-------------------|------------------|-------------------|------|--|

# 129.13 \* session containment

127.66 \* minor

126.17 \* minor

124.86 \*\*\*\* multi-week contain

122.46 \*\*\*\* multi-week contain

LONG-TERM OUTLOOK MID-TERM OUTLOOK NEAR-TERM OUTLOOK HOME