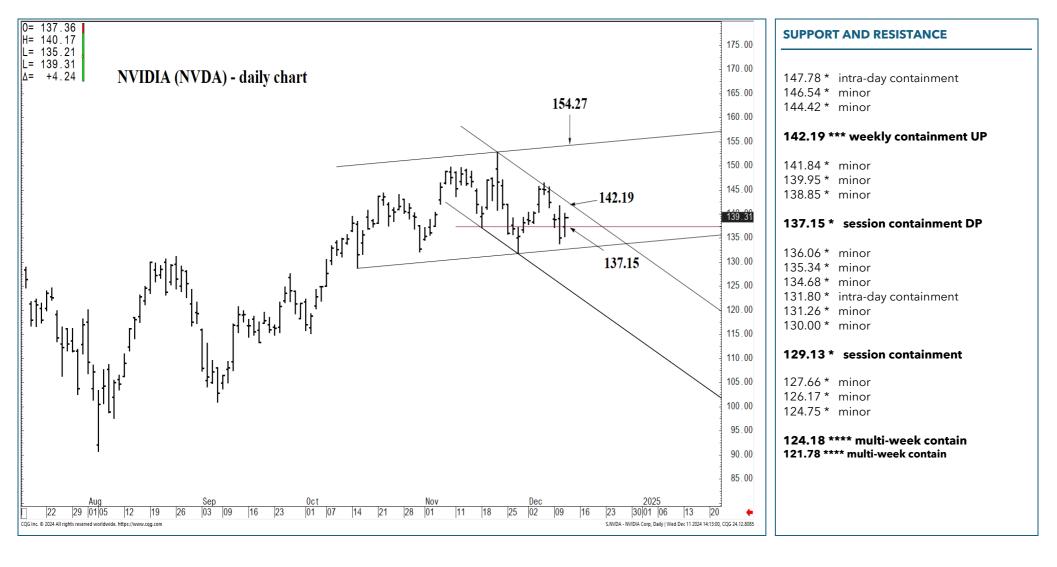

#### SUPPORT AND RESISTANCE

147.78 \* intra-day containment 146.54 \* minor 144.42 \* minor

#### 142.19 \*\*\* weekly containment UP

141.84 \* minor 139.95 \* minor 138.85 \* minor

#### 137.15 \* session containment DP

136.06 \* minor 135.34 \* minor 134.68 \* minor 131.80 \* intra-day containment 131.26 \* minor 130.00 \* minor

#### 129.13 \* session containment

127.66 \* minor 126.17 \* minor 124.75 \* minor

124.18 \*\*\*\* multi-week contain 121.78 \*\*\*\* multi-week contain