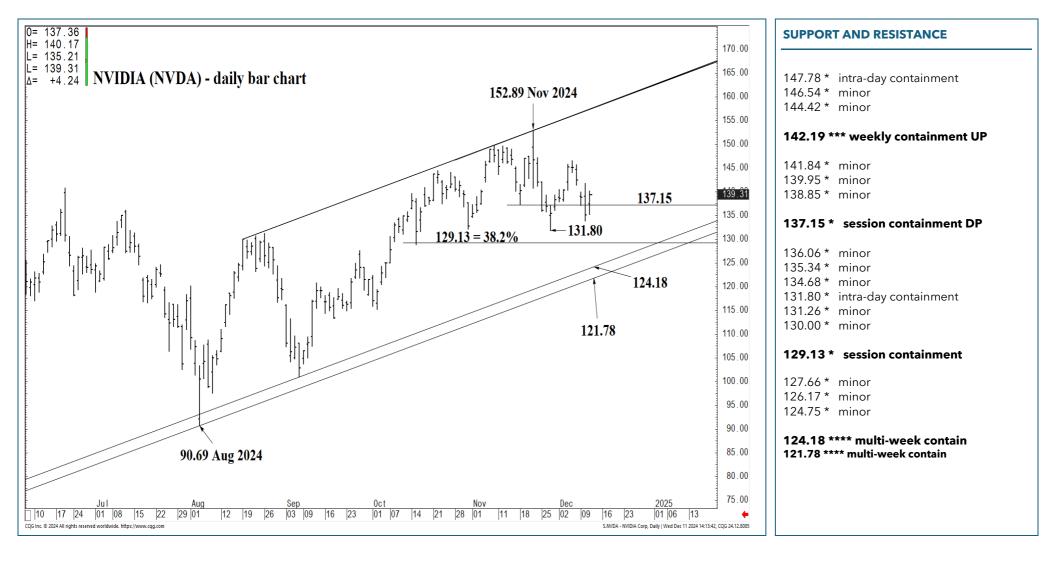

#### SUPPORT AND RESISTANCE

147.78 \* intra-day containment 146.54 \* minor 144.42 \* minor

#### 142.19 \*\*\* weekly containment UP

141.84 \* minor 139.95 \* minor 138.85 \* minor

#### 137.15 \* session containment DP

136.06 \* minor 135.34 \* minor 134.68 \* minor 131.80 \* intra-day containment 131.26 \* minor 130.00 \* minor

#### 129.13 \* session containment

127.66 \* minor 126.17 \* minor 124.75 \* minor

124.18 \*\*\*\* multi-week contain 121.78 \*\*\*\* multi-week contain