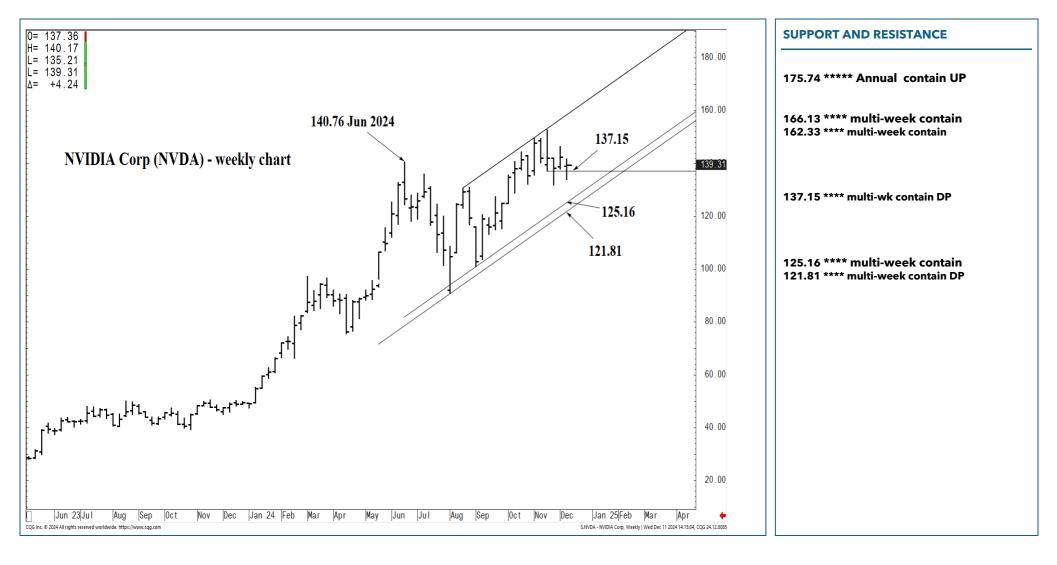

#### SUPPORT AND RESISTANCE

175.74 \*\*\*\*\* Annual contain UP

166.13 \*\*\*\* multi-week contain 162.33 \*\*\*\* multi-week contain

137.15 \*\*\*\* multi-wk contain DP

125.16 \*\*\*\* multi-week contain 121.81 \*\*\*\* multi-week contain DP