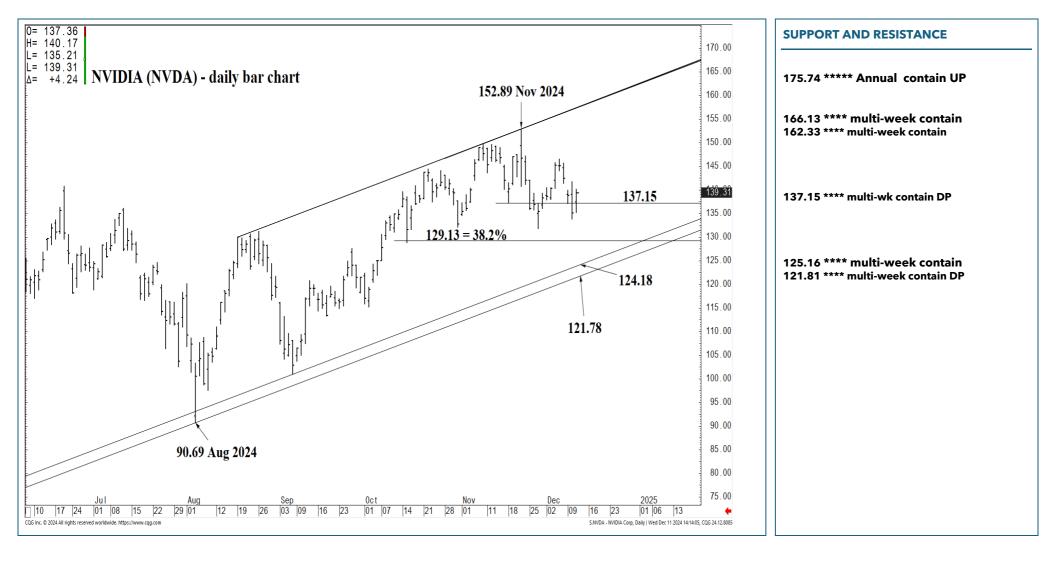

#### SUPPORT AND RESISTANCE

175.74 \*\*\*\*\* Annual contain

125.16 \*\*\*\* multi-week contain 121.81 \*\*\*\* multi-week contain