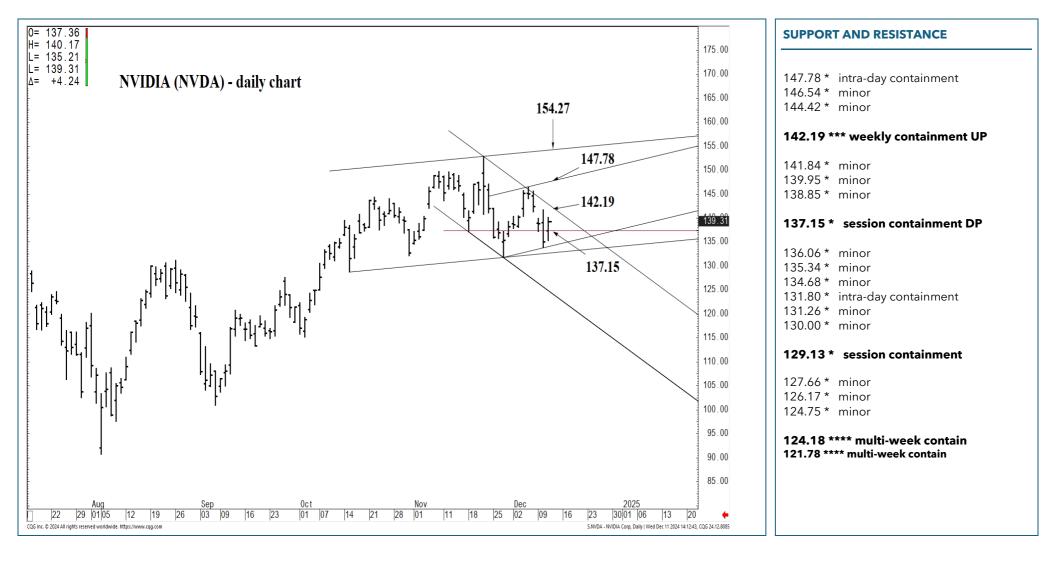

#### SUPPORT AND RESISTANCE

147.78 \* intra-day containment 146.54 \* minor 144.42 \* minor

#### 142.19 \*\*\* weekly containment UP

141.84 \* minor 139.95 \* minor 138.85 \* minor

#### 137.15 \* session containment DP

136.06 \* minor 135.34 \* minor 134.68 \* minor 131.80 \* intra-day containment 131.26 \* minor 130.00 \* minor

#### 129.13 \* session containment

127.66 \* minor 126.17 \* minor 124.75 \* minor

124.18 \*\*\*\* multi-week contain 121.78 \*\*\*\* multi-week contain