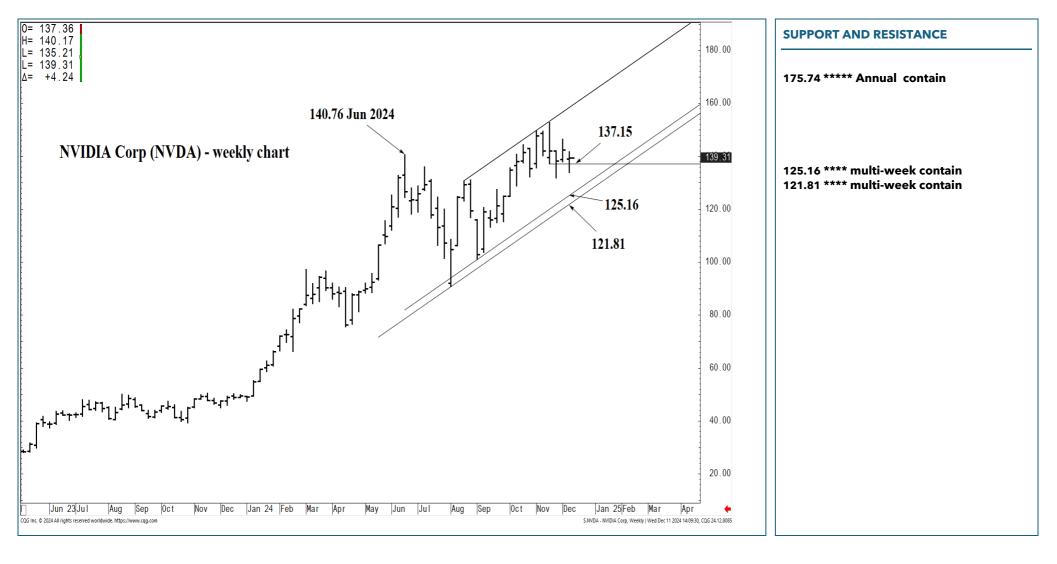

#### SUPPORT AND RESISTANCE

175.74 \*\*\*\*\* Annual contain UP

166.13 \*\*\*\* multi-week contain 162.33 \*\*\*\* multi-week contain

137.15 \*\*\*\* multi-wk contain DP

125.16 \*\*\*\* multi-week contain 121.81 \*\*\*\* multi-week contain DP