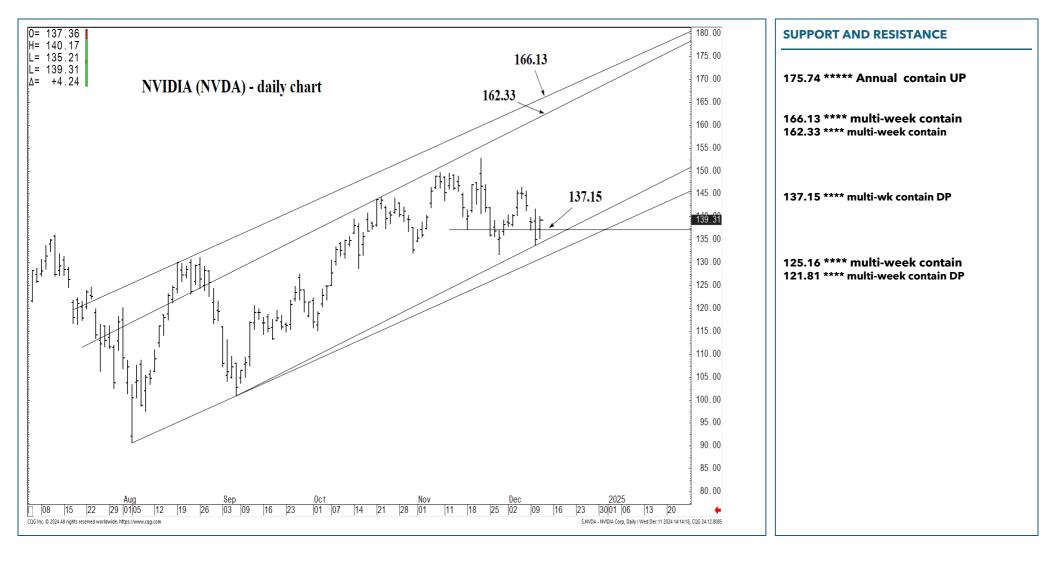

#### SUPPORT AND RESISTANCE

175.74 \*\*\*\*\* Annual contain UP

166.13 \*\*\*\* multi-week contain 162.33 \*\*\*\* multi-week contain

137.15 \*\*\*\* multi-wk contain DP

125.16 \*\*\*\* multi-week contain 121.81 \*\*\*\* multi-week contain DP