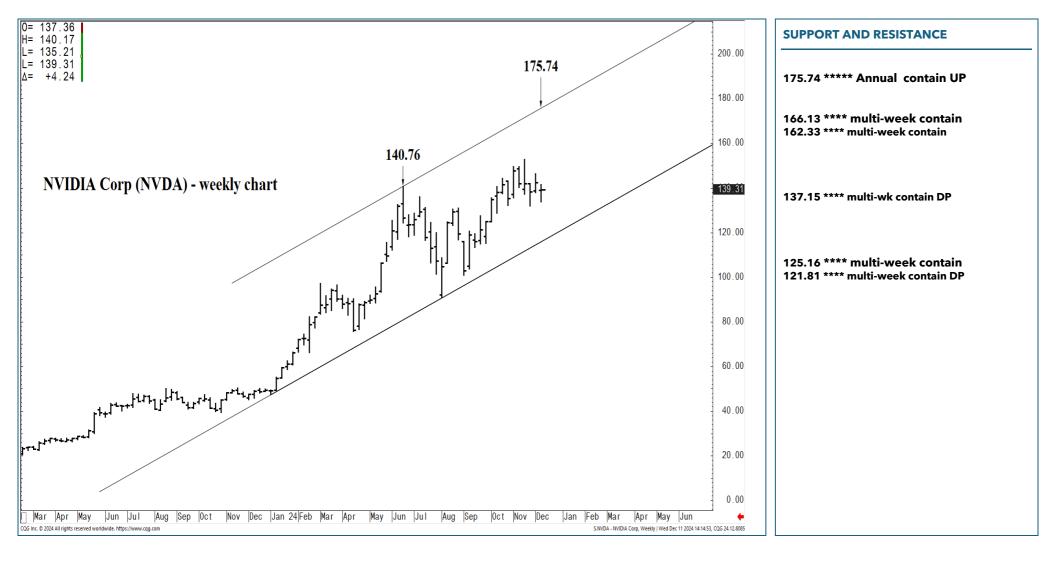

#### SUPPORT AND RESISTANCE

175.74 \*\*\*\*\* Annual contain UP

166.13 \*\*\*\* multi-week contain 162.33 \*\*\*\* multi-week contain

137.15 \*\*\*\* multi-wk contain DP

125.16 \*\*\*\* multi-week contain 121.81 \*\*\*\* multi-week contain DP