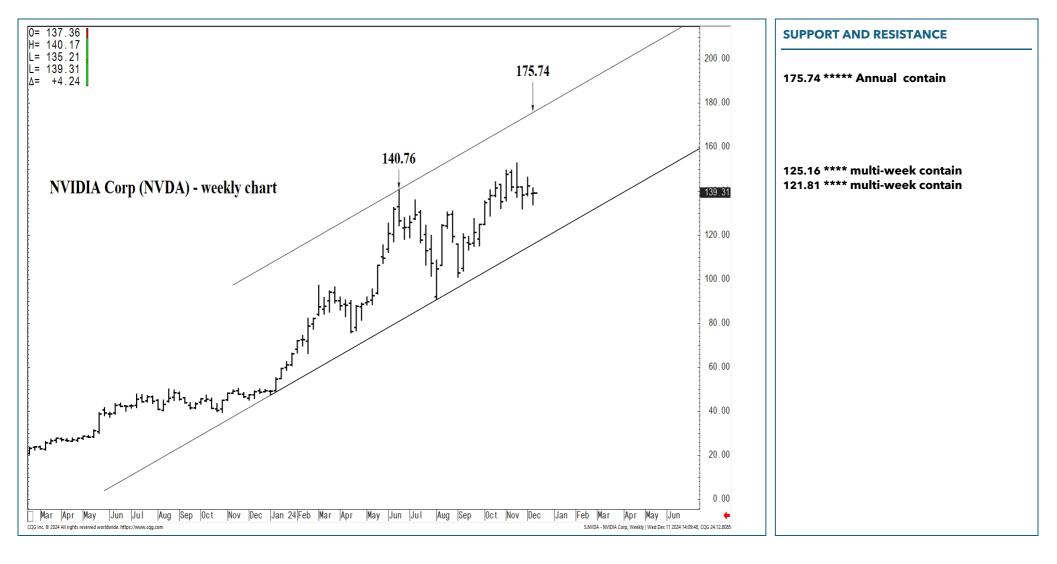

#### SUPPORT AND RESISTANCE

175.74 \*\*\*\*\* Annual contain

125.16 \*\*\*\* multi-week contain 121.81 \*\*\*\* multi-week contain