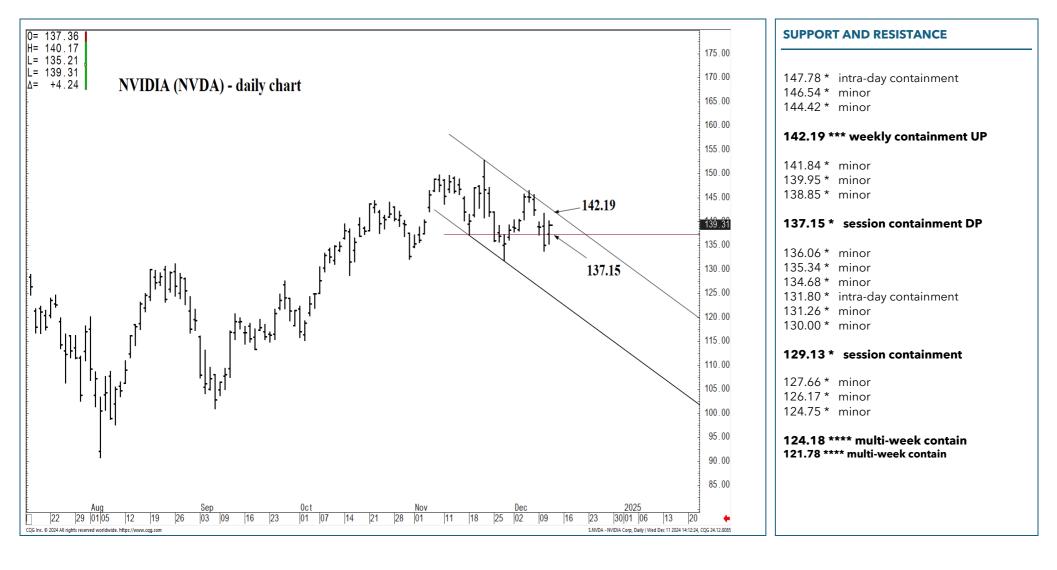

#### SUPPORT AND RESISTANCE

147.78 \* intra-day containment 146.54 \* minor 144.42 \* minor

#### 142.19 \*\*\* weekly containment UP

141.84 \* minor 139.95 \* minor 138.85 \* minor

#### 137.15 \* session containment DP

136.06 \* minor 135.34 \* minor 134.68 \* minor 131.80 \* intra-day containment 131.26 \* minor 130.00 \* minor

#### 129.13 \* session containment

127.66 \* minor 126.17 \* minor 124.75 \* minor

124.18 \*\*\*\* multi-week contain 121.78 \*\*\*\* multi-week contain