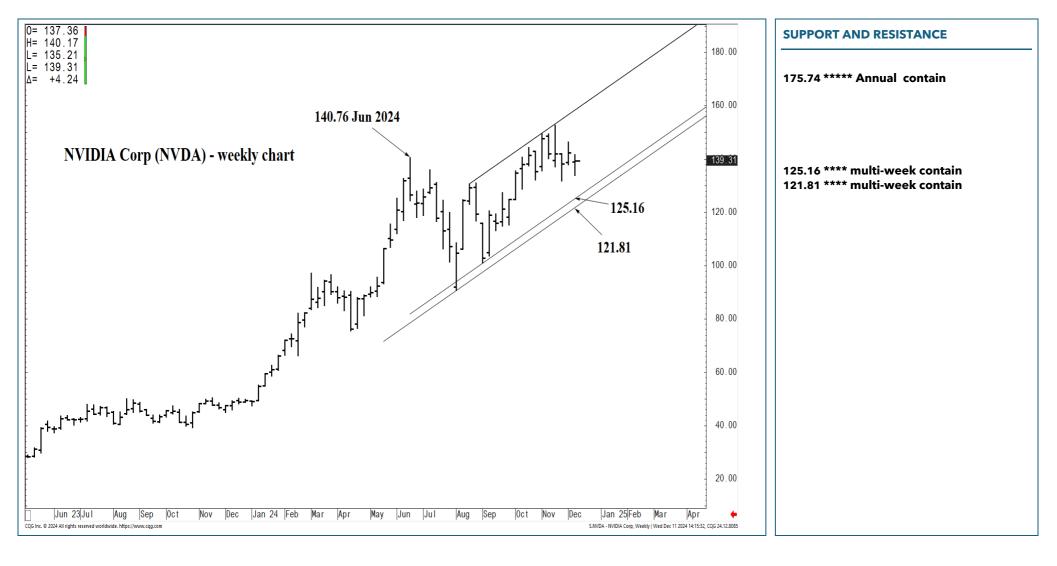

#### SUPPORT AND RESISTANCE

175.74 \*\*\*\*\* Annual contain

125.16 \*\*\*\* multi-week contain 121.81 \*\*\*\* multi-week contain