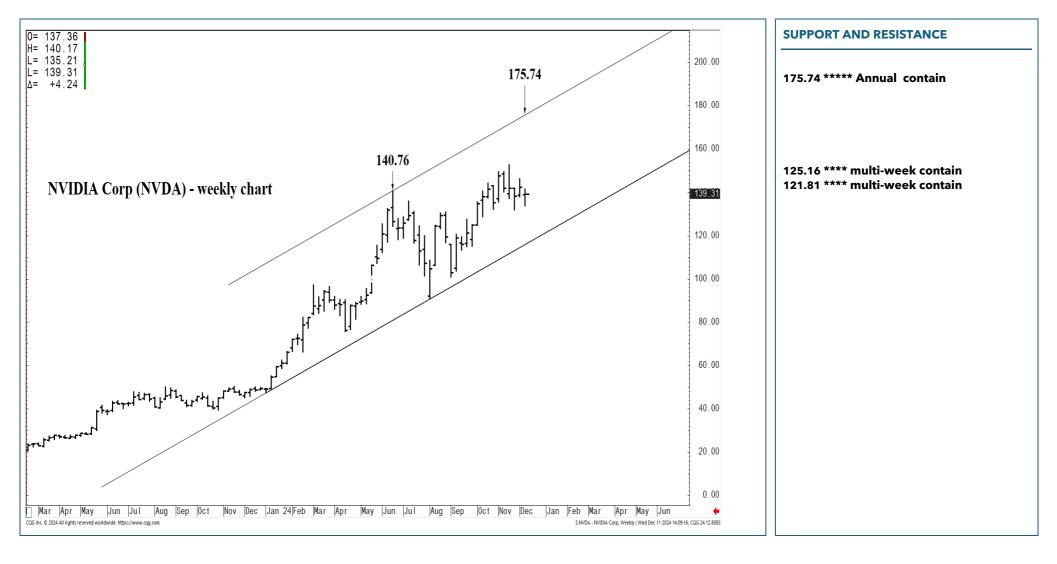

#### SUPPORT AND RESISTANCE

175.74 \*\*\*\*\* Annual contain

125.16 \*\*\*\* multi-week contain 121.81 \*\*\*\* multi-week contain