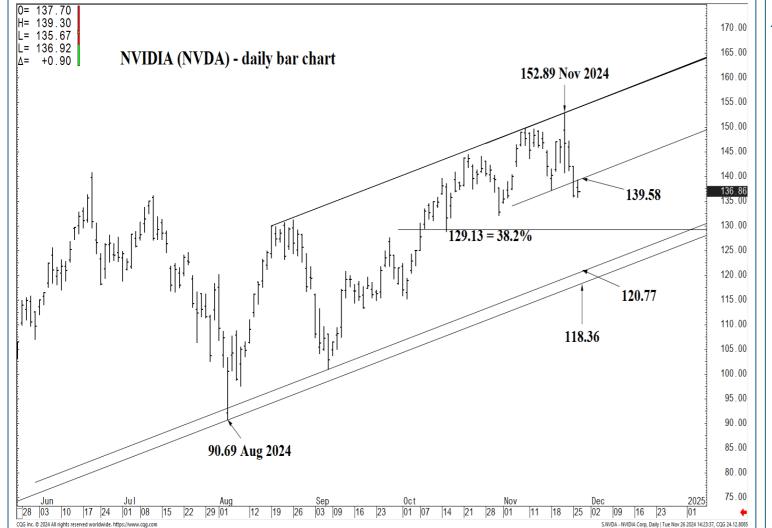

#### **SUPPORT AND RESISTANCE**

#### 148.88 \* session containment

146.37 \* minor

144.36 \* intra-day containment

142.34 \* minor

140.70 \* minor

### 139.58 \*\*\*\* multi-wk contain DP 137.15 \*\*\*\* multi-wk contain DP

136.15 \* minor

135.55 \* minor

134.34 \* intra-day containment

132.11 \* minor

131.26 \* minor

#### 129.13 \* session containment

127.66 \* minor

124.94 \* minor

122.85 \* minor

121.79 \* minor

148.88 \* session containment

146.37 \* minor

144.36 \* intra-day containment

142.34 \* minor

140.70 \* minor

139.58 \*\*\*\* multi-wk contain DP 137.15 \*\*\*\* multi-wk contain DP

136.15 \* minor

135.55 \* minor

134.34 \* intra-day containment

132.11 \* minor

131.26 \* minor

129.13 \* session containment

127.66 \* minor

124.94 \* minor

122.85 \* minor

121.79 \* minor

|       | G-TERM OUTLOOK | MID-TERM OUTLOOK | NEAR-TERM OUTLOOK  | HOME |
|-------|----------------|------------------|--------------------|------|
| 20110 | TERMI GOTEGOR  | <u></u>          | NEAK TEKNI GOTEGOK |      |

148.88 \* session containment

146.37 \* minor

144.36 \* intra-day containment

142.34 \* minor

140.70 \* minor

139.58 \*\*\*\* multi-wk contain DP 137.15 \*\*\*\* multi-wk contain DP

136.15 \* minor

135.55 \* minor

134.34 \* intra-day containment

132.11 \* minor

131.26 \* minor

129.13 \* session containment

127.66 \* minor

124.94 \* minor

122.85 \* minor

121.79 \* minor