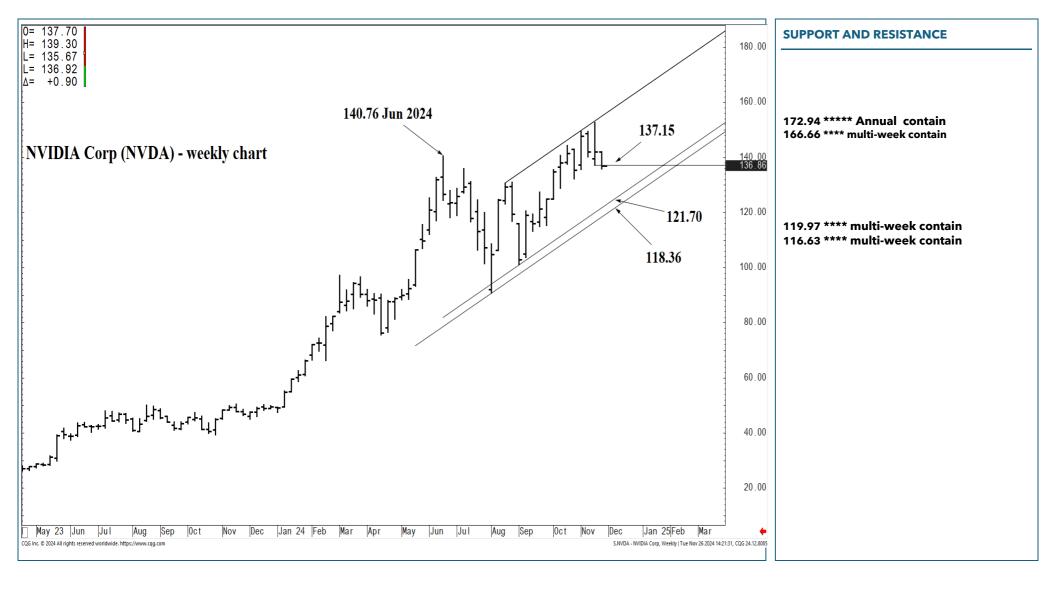

|                   |                  |                   | SUPPORT AND RESISTANCE                                           |
|-------------------|------------------|-------------------|------------------------------------------------------------------|
|                   |                  |                   | 172.94 **** Annual contain<br>166.66 *** multi-week contain      |
|                   |                  |                   | 119.97 **** multi-week contain<br>116.63 **** multi-week contain |
|                   |                  |                   |                                                                  |
|                   |                  |                   |                                                                  |
|                   |                  |                   |                                                                  |
|                   |                  |                   |                                                                  |
| LONG-TERM OUTLOOK | MID-TERM OUTLOOK | NEAR-TERM OUTLOOK | HOME                                                             |