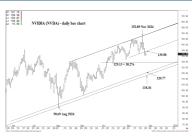

#### 148.88 \* session containment

146.37 \* minor

144.36 \* intra-day containment

142.34 \* minor

140.70 \* minor

### 139.58 \*\*\*\* multi-wk contain DP 137.15 \*\*\*\* multi-wk contain DP

136.15 \* minor

135.55 \* minor

134.34 \* intra-day containment

132.11 \* minor

131.26 \* minor

#### 129.13 \* session containment

127.66 \* minor

124.94 \* minor

122.85 \* minor

121.79 \* minor

148.88 \* session containment

146.37 \* minor

144.36 \* intra-day containment