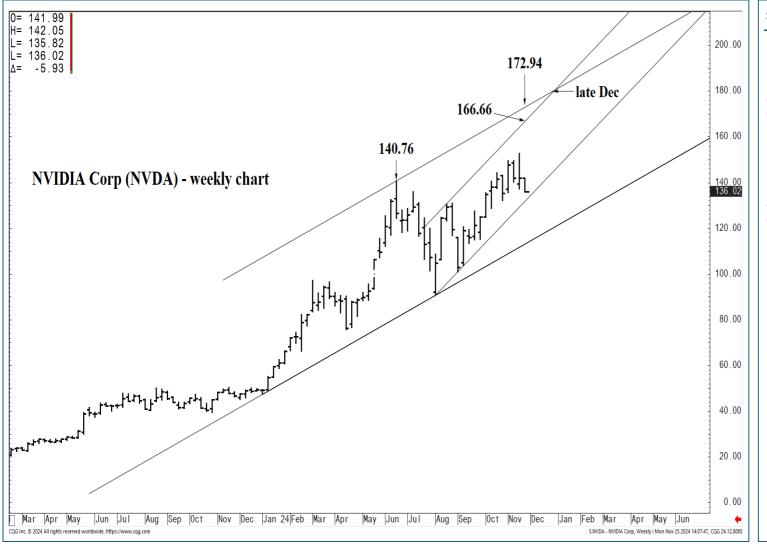

#### **SUPPORT AND RESISTANCE**

172.94 \*\*\*\* Annual contain 166.66 \*\*\* multi-week contain

| LONG-TERM OUTLOOK | MID-TERM OUTLOOK | NEAR-TERM OUTLOOK | HOME |   |
|-------------------|------------------|-------------------|------|---|
|                   |                  |                   |      | _ |

172.94 \*\*\*\*\* Annual contain 166.66 \*\*\*\* multi-week contain

| LONG-TERM OUTLOOK | MID-TERM OUTLOOK | NEAR-TERM OUTLOOK | <u>HOME</u> |
|-------------------|------------------|-------------------|-------------|
|                   |                  |                   |             |