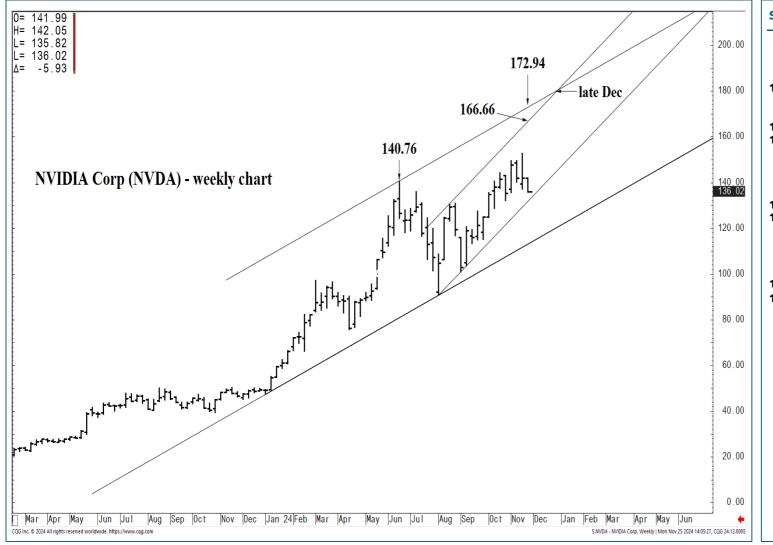

#### **SUPPORT AND RESISTANCE**

172.94 \*\*\*\* Annual contain 166.66 \*\*\* multi-week contain

| LONG-TERM OUTLOOK | MID-TERM OUTLOOK | NEAR-TERM OUTLOOK | HOME |   |
|-------------------|------------------|-------------------|------|---|
|                   |                  |                   |      | _ |

172.94 \*\*\*\*\* Annual contain 166.66 \*\*\*\* multi-week contain

| LONG-TERM OUTLOOK | MID-TERM OUTLOOK | NEAR-TERM OUTLOOK | <u>HOME</u> |
|-------------------|------------------|-------------------|-------------|
|                   |                  |                   |             |

|                   |                  |                   | SUPPORT AND RESISTANCE                                           |
|-------------------|------------------|-------------------|------------------------------------------------------------------|
|                   |                  |                   | 172.94 **** Annual contain<br>166.66 *** multi-week contain      |
|                   |                  |                   | 119.97 **** multi-week contain<br>116.63 **** multi-week contain |
|                   |                  |                   |                                                                  |
|                   |                  |                   |                                                                  |
|                   |                  |                   |                                                                  |
|                   |                  |                   |                                                                  |
| LONG-TERM OUTLOOK | MID-TERM OUTLOOK | NEAR-TERM OUTLOOK | HOME                                                             |