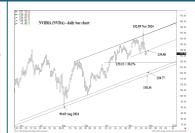

148.88 \* session containment

146.37 \* minor

144.36 \* intra-day containment

142.34 \* minor

140.70 \* minor

139.58 \*\*\*\* multi-wk contain DP 137.15 \*\*\*\* multi-wk contain DP

136.15 \* minor

135.55 \* minor

134.34 \* intra-day containment

132.11 \* minor

131.26 \* minor

129.13 \* session containment

127.66 \* minor

124.94 \* minor

122.85 \* minor

121.79 \* minor