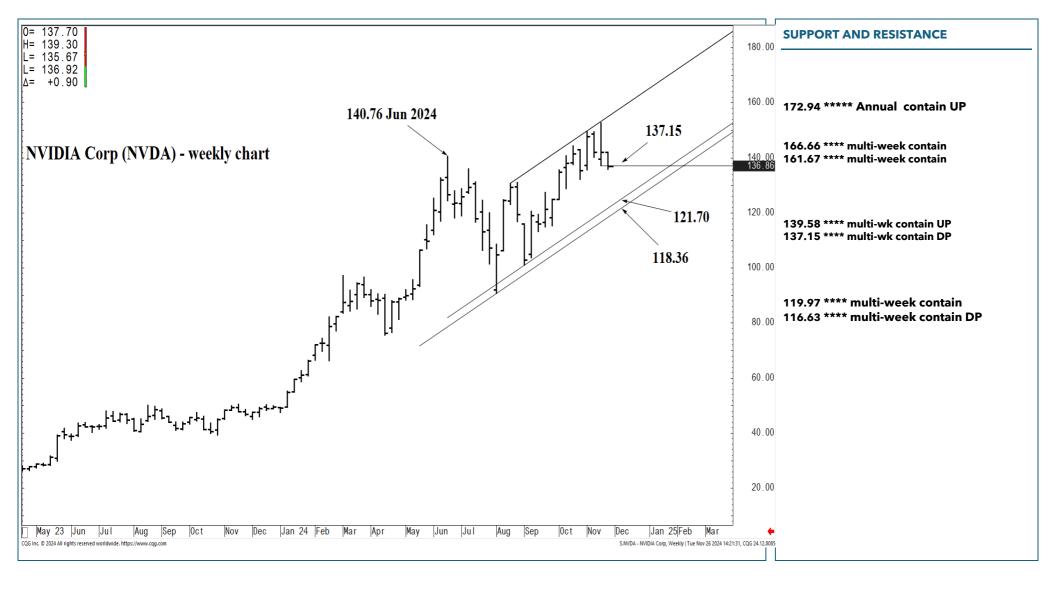

#### SUPPORT AND RESISTANCE

172.94 \*\*\*\*\* Annual contain UP

166.66 \*\*\*\* multi-week contain 161.67 \*\*\*\* multi-week contain

139.58 \*\*\*\* multi-wk contain UP 137.15 \*\*\*\* multi-wk contain DP

172.94 \*\*\*\*\* Annual contain UP

166.66 \*\*\*\* multi-week contain 161.67 \*\*\*\* multi-week contain

139.58 \*\*\*\* multi-wk contain UP 137.15 \*\*\*\* multi-wk contain DP

| LONG-TERM OUTLOOK | MID-TERM OUTLOOK | NEAR-TERM OUTLOOK | <u>HOME</u> |  |
|-------------------|------------------|-------------------|-------------|--|
|                   |                  |                   |             |  |

172.94 \*\*\*\*\* Annual contain UP

166.66 \*\*\*\* multi-week contain 161.67 \*\*\*\* multi-week contain

139.58 \*\*\*\* multi-wk contain UP 137.15 \*\*\*\* multi-wk contain DP

| LONG-TERM OUTLOOK | MID-TERM OUTLOOK | NEAR-TERM OUTLOOK | HOME |  |
|-------------------|------------------|-------------------|------|--|
|                   |                  |                   |      |  |

172.94 \*\*\*\*\* Annual contain UP

166.66 \*\*\*\* multi-week contain 161.67 \*\*\*\* multi-week contain

139.58 \*\*\*\* multi-wk contain UP 137.15 \*\*\*\* multi-wk contain DP

| LONG-TERM OUTLOOK | MID-TERM OUTLOOK | NEAR-TERM OUTLOOK | <u>HOME</u> |
|-------------------|------------------|-------------------|-------------|
|                   |                  |                   |             |