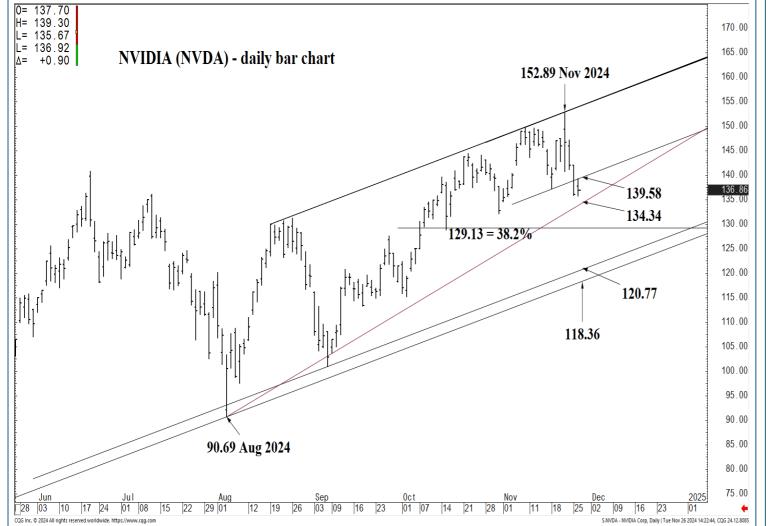

#### SUPPORT AND RESISTANCE

172.94 \*\*\*\*\* Annual contain UP

166.66 \*\*\*\* multi-week contain 161.67 \*\*\*\* multi-week contain

139.58 \*\*\*\* multi-wk contain UP 137.15 \*\*\*\* multi-wk contain DP

172.94 \*\*\*\*\* Annual contain UP

166.66 \*\*\*\* multi-week contain 161.67 \*\*\*\* multi-week contain

139.58 \*\*\*\* multi-wk contain UP 137.15 \*\*\*\* multi-wk contain DP

| LONG-TERM OUTLOOK | MID-TERM OUTLOOK | NEAR-TERM OUTLOOK | <u>HOME</u> |  |
|-------------------|------------------|-------------------|-------------|--|
|                   |                  |                   |             |  |

172.94 \*\*\*\*\* Annual contain UP

166.66 \*\*\*\* multi-week contain 161.67 \*\*\*\* multi-week contain

139.58 \*\*\*\* multi-wk contain UP 137.15 \*\*\*\* multi-wk contain DP

| LONG-TERM OUTLOOK | MID-TERM OUTLOOK | NEAR-TERM OUTLOOK | HOME |  |
|-------------------|------------------|-------------------|------|--|
|                   |                  |                   |      |  |

172.94 \*\*\*\*\* Annual contain UP

166.66 \*\*\*\* multi-week contain 161.67 \*\*\*\* multi-week contain

139.58 \*\*\*\* multi-wk contain UP 137.15 \*\*\*\* multi-wk contain DP

| LONG-TERM OUTLOOK | MID-TERM OUTLOOK | NEAR-TERM OUTLOOK | <u>HOME</u> |
|-------------------|------------------|-------------------|-------------|
|                   |                  |                   |             |