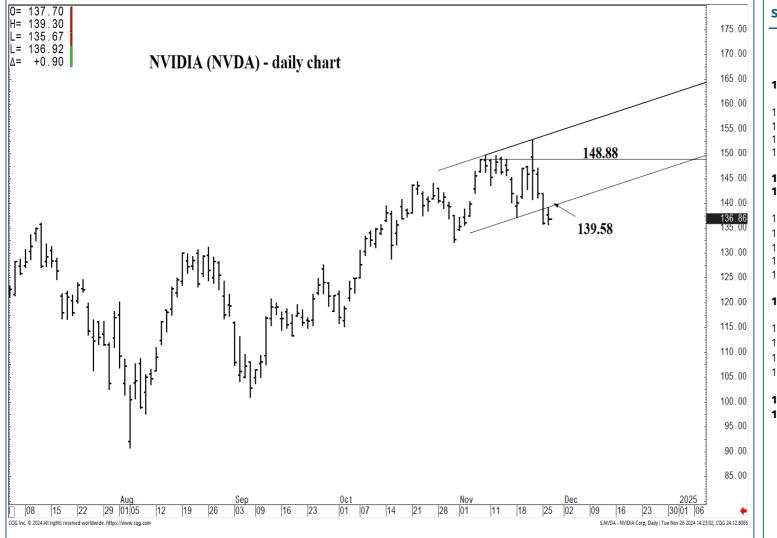

#### 148.88 \* session containment

146.37 \* minor

144.36 \* intra-day containment

142.34 \* minor

140.70 \* minor

### 139.58 \*\*\*\* multi-wk contain DP 137.15 \*\*\*\* multi-wk contain DP

136.15 \* minor

135.55 \* minor

134.34 \* intra-day containment

132.11 \* minor

131.26 \* minor

#### 129.13 \* session containment

127.66 \* minor

124.94 \* minor

122.85 \* minor

121.79 \* minor

148.88 \* session containment

146.37 \* minor

144.36 \* intra-day containment

142.34 \* minor

140.70 \* minor

139.58 \*\*\*\* multi-wk contain DP 137.15 \*\*\*\* multi-wk contain DP

136.15 \* minor

135.55 \* minor

134.34 \* intra-day containment

132.11 \* minor

131.26 \* minor

129.13 \* session containment

127.66 \* minor

124.94 \* minor

122.85 \* minor

121.79 \* minor

|       | G-TERM OUTLOOK | MID-TERM OUTLOOK | NEAR-TERM OUTLOOK  | HOME |
|-------|----------------|------------------|--------------------|------|
| 20110 | TERMI GOTEGOR  | <u></u>          | NEAK TEKNI GOTEGOK |      |

148.88 \* session containment

146.37 \* minor

144.36 \* intra-day containment

142.34 \* minor

140.70 \* minor

139.58 \*\*\*\* multi-wk contain DP 137.15 \*\*\*\* multi-wk contain DP

136.15 \* minor

135.55 \* minor

134.34 \* intra-day containment

132.11 \* minor

131.26 \* minor

129.13 \* session containment

127.66 \* minor

124.94 \* minor

122.85 \* minor

121.79 \* minor