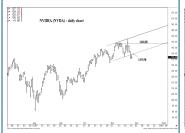

#### **SUPPORT AND RESISTANCE**

172.94 \*\*\*\* Annual contain 166.66 \*\*\* multi-week contain

| LONG-TERM OUTLOOK | MID-TERM OUTLOOK | NEAR-TERM OUTLOOK | HOME |   |
|-------------------|------------------|-------------------|------|---|
|                   |                  |                   |      | _ |

172.94 \*\*\*\*\* Annual contain 166.66 \*\*\*\* multi-week contain

| LONG-TERM OUTLOOK | MID-TERM OUTLOOK | NEAR-TERM OUTLOOK | <u>HOME</u> |
|-------------------|------------------|-------------------|-------------|
|                   |                  |                   |             |

|                   |                  |                   | SUPPORT AND RESISTANCE                                           |
|-------------------|------------------|-------------------|------------------------------------------------------------------|
|                   |                  |                   | 172.94 **** Annual contain<br>166.66 *** multi-week contain      |
|                   |                  |                   | 119.97 **** multi-week contain<br>116.63 **** multi-week contain |
|                   |                  |                   |                                                                  |
|                   |                  |                   |                                                                  |
|                   |                  |                   |                                                                  |
|                   |                  |                   |                                                                  |
| LONG-TERM OUTLOOK | MID-TERM OUTLOOK | NEAR-TERM OUTLOOK | HOME                                                             |