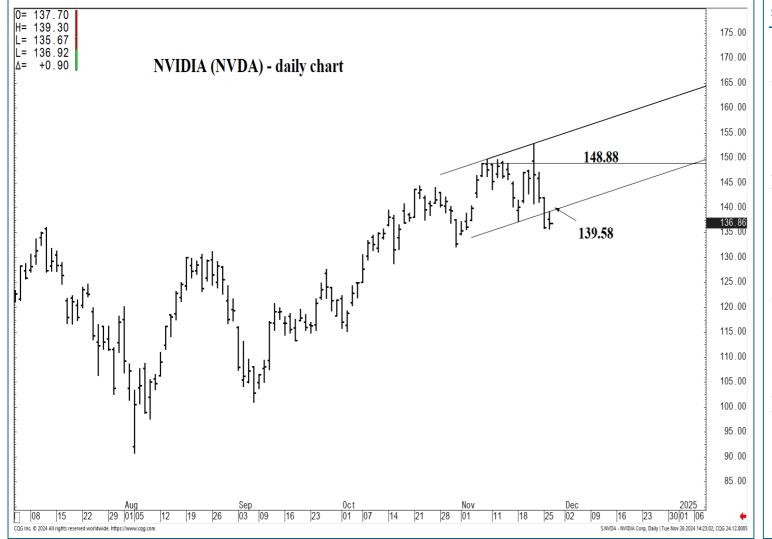

#### 148.88 \* session containment

146.37 \* minor

144.36 \* intra-day containment

142.34 \* minor

140.70 \* minor

### 139.58 \*\*\*\* multi-wk contain DP 137.15 \*\*\*\* multi-wk contain DP

136.15 \* minor

135.55 \* minor

134.34 \* intra-day containment

132.11 \* minor

131.26 \* minor

#### 129.13 \* session containment

127.66 \* minor

124.94 \* minor

122.85 \* minor

121.79 \* minor

148.88 \* session containment

146.37 \* minor

144.36 \* intra-day containment

142.34 \* minor

140.70 \* minor

139.58 \*\*\*\* multi-wk contain DP 137.15 \*\*\*\* multi-wk contain DP

136.15 \* minor

135.55 \* minor

134.34 \* intra-day containment

132.11 \* minor

131.26 \* minor

129.13 \* session containment

127.66 \* minor

124.94 \* minor

122.85 \* minor

121.79 \* minor

|       | G-TERM OUTLOOK | MID-TERM OUTLOOK | NEAR-TERM OUTLOOK  | HOME |
|-------|----------------|------------------|--------------------|------|
| 20110 | TERMI GOTEGOR  | <u></u>          | NEAK TEKNI GOTEGOK |      |

148.88 \* session containment

146.37 \* minor

144.36 \* intra-day containment

142.34 \* minor

140.70 \* minor

139.58 \*\*\*\* multi-wk contain DP 137.15 \*\*\*\* multi-wk contain DP

136.15 \* minor

135.55 \* minor

134.34 \* intra-day containment

132.11 \* minor

131.26 \* minor

129.13 \* session containment

127.66 \* minor

124.94 \* minor

122.85 \* minor

121.79 \* minor