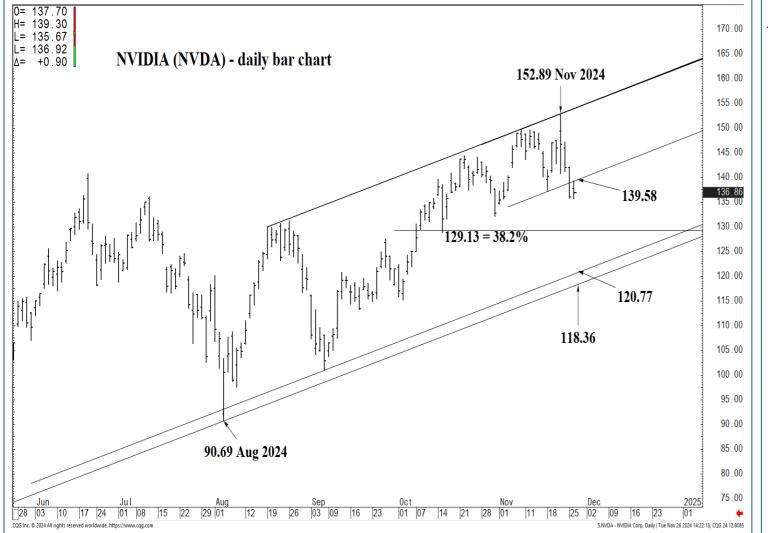

#### SUPPORT AND RESISTANCE

172.94 \*\*\*\*\* Annual contain UP

166.66 \*\*\*\* multi-week contain 161.67 \*\*\*\* multi-week contain

139.58 \*\*\*\* multi-wk contain UP 137.15 \*\*\*\* multi-wk contain DP

172.94 \*\*\*\*\* Annual contain UP

166.66 \*\*\*\* multi-week contain 161.67 \*\*\*\* multi-week contain

139.58 \*\*\*\* multi-wk contain UP 137.15 \*\*\*\* multi-wk contain DP

| LONG-TERM OUTLOOK | MID-TERM OUTLOOK | NEAR-TERM OUTLOOK | <u>HOME</u> |  |
|-------------------|------------------|-------------------|-------------|--|
|                   |                  |                   |             |  |

172.94 \*\*\*\*\* Annual contain UP

166.66 \*\*\*\* multi-week contain 161.67 \*\*\*\* multi-week contain

139.58 \*\*\*\* multi-wk contain UP 137.15 \*\*\*\* multi-wk contain DP

| LONG-TERM OUTLOOK | MID-TERM OUTLOOK | NEAR-TERM OUTLOOK | HOME |  |
|-------------------|------------------|-------------------|------|--|
|                   |                  |                   |      |  |

172.94 \*\*\*\*\* Annual contain UP

166.66 \*\*\*\* multi-week contain 161.67 \*\*\*\* multi-week contain

139.58 \*\*\*\* multi-wk contain UP 137.15 \*\*\*\* multi-wk contain DP

| LONG-TERM OUTLOOK | MID-TERM OUTLOOK | NEAR-TERM OUTLOOK | <u>HOME</u> |
|-------------------|------------------|-------------------|-------------|
|                   |                  |                   |             |