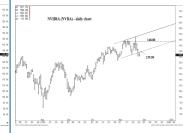

#### SUPPORT AND RESISTANCE

172.94 \*\*\*\*\* Annual contain UP

166.66 \*\*\*\* multi-week contain 161.67 \*\*\*\* multi-week contain

139.58 \*\*\*\* multi-wk contain UP 137.15 \*\*\*\* multi-wk contain DP

172.94 \*\*\*\*\* Annual contain UP

166.66 \*\*\*\* multi-week contain 161.67 \*\*\*\* multi-week contain

139.58 \*\*\*\* multi-wk contain UP 137.15 \*\*\*\* multi-wk contain DP

| LONG-TERM OUTLOOK | MID-TERM OUTLOOK | NEAR-TERM OUTLOOK | <u>HOME</u> |  |
|-------------------|------------------|-------------------|-------------|--|
|                   |                  |                   |             |  |

172.94 \*\*\*\*\* Annual contain UP

166.66 \*\*\*\* multi-week contain 161.67 \*\*\*\* multi-week contain

139.58 \*\*\*\* multi-wk contain UP 137.15 \*\*\*\* multi-wk contain DP

| LONG-TERM OUTLOOK | MID-TERM OUTLOOK | NEAR-TERM OUTLOOK | HOME |  |
|-------------------|------------------|-------------------|------|--|
|                   |                  |                   |      |  |

172.94 \*\*\*\*\* Annual contain UP

166.66 \*\*\*\* multi-week contain 161.67 \*\*\*\* multi-week contain

139.58 \*\*\*\* multi-wk contain UP 137.15 \*\*\*\* multi-wk contain DP

| LONG-TERM OUTLOOK | MID-TERM OUTLOOK | NEAR-TERM OUTLOOK | <u>HOME</u> |
|-------------------|------------------|-------------------|-------------|
|                   |                  |                   |             |