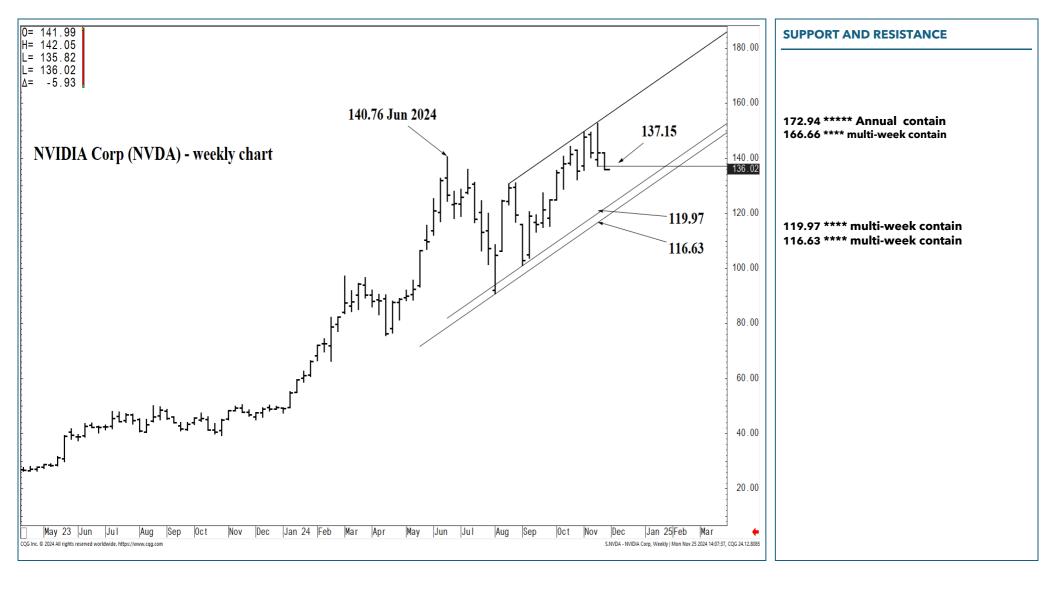

### SUPPORT AND RESISTANCE

172.94 \*\*\*\*\* Annual contain UP

166.66 \*\*\*\* multi-week contain 161.23 \*\*\*\* multi-week contain

139.23 \*\*\*\* multi-wk contain UP 137.15 \*\*\*\* multi-wk contain DP

119.97 \*\*\*\* multi-week contain 116.63 \*\*\*\* multi-week contain DP

MID-TERM OUTLOOK

2-3 Weeks

| LONG-TERM OUTLOOK | MID-TERM OUTLOOK | NEAR-TERM OUTLOOK | HOME |  |
|-------------------|------------------|-------------------|------|--|
|-------------------|------------------|-------------------|------|--|