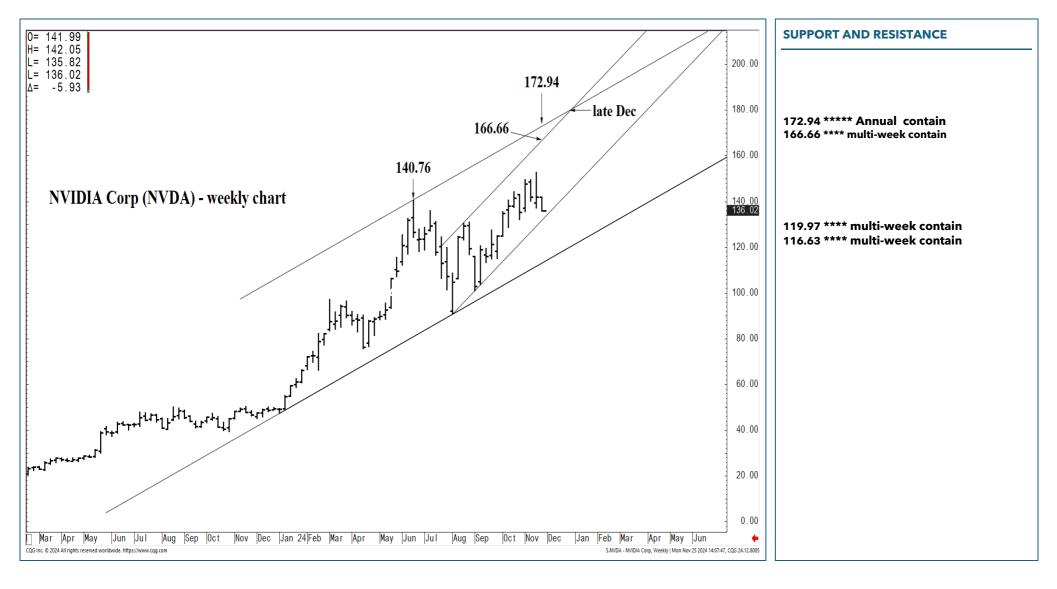

# SUPPORT AND RESISTANCE

172.94 \*\*\*\*\* Annual contain 166.66 \*\*\*\* multi-week contain

| SUPPORT AND RESISTANCE                                           |
|------------------------------------------------------------------|
| 172.94 ***** Annual contain<br>166.66 **** multi-week contain    |
| 119.97 **** multi-week contain<br>116.63 **** multi-week contain |
|                                                                  |
|                                                                  |
|                                                                  |