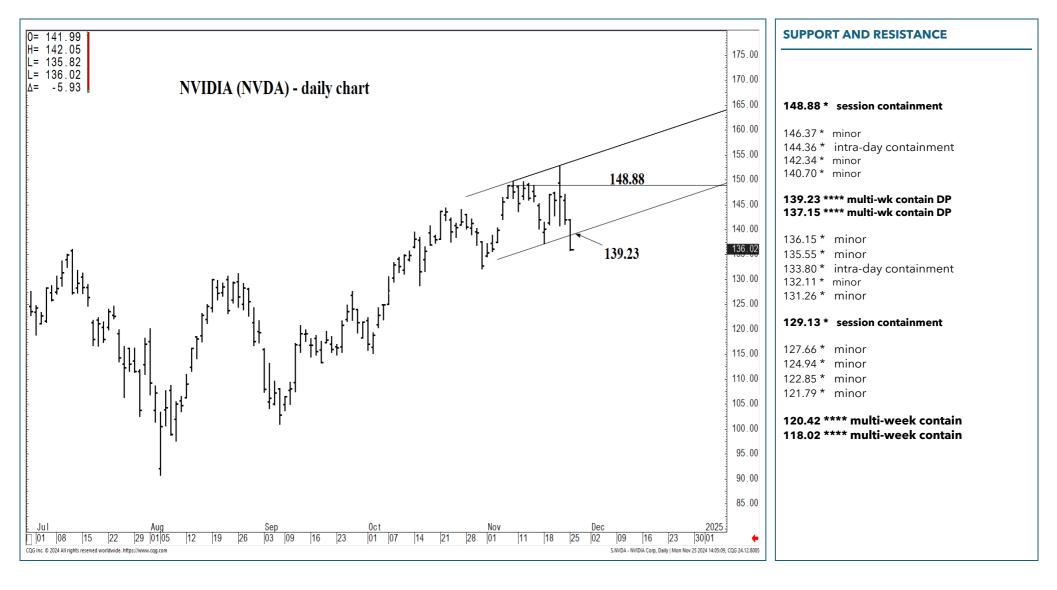

## SUPPORT AND RESISTANCE

### 148.88 \* session containment

146.37 \* minor 144.36 \* intra-day containment 142.34 \* minor 140.70 \* minor

#### 139.23 \*\*\*\* multi-wk contain DP 137.15 \*\*\*\* multi-wk contain DP

136.15 \* minor 135.55 \* minor 133.80 \* intra-day containment 132.11 \* minor 131.26 \* minor

#### 129.13 \* session containment

127.66 \* minor 124.94 \* minor 122.85 \* minor 121.79 \* minor

120.42 \*\*\*\* multi-week contain 118.02 \*\*\*\* multi-week contain