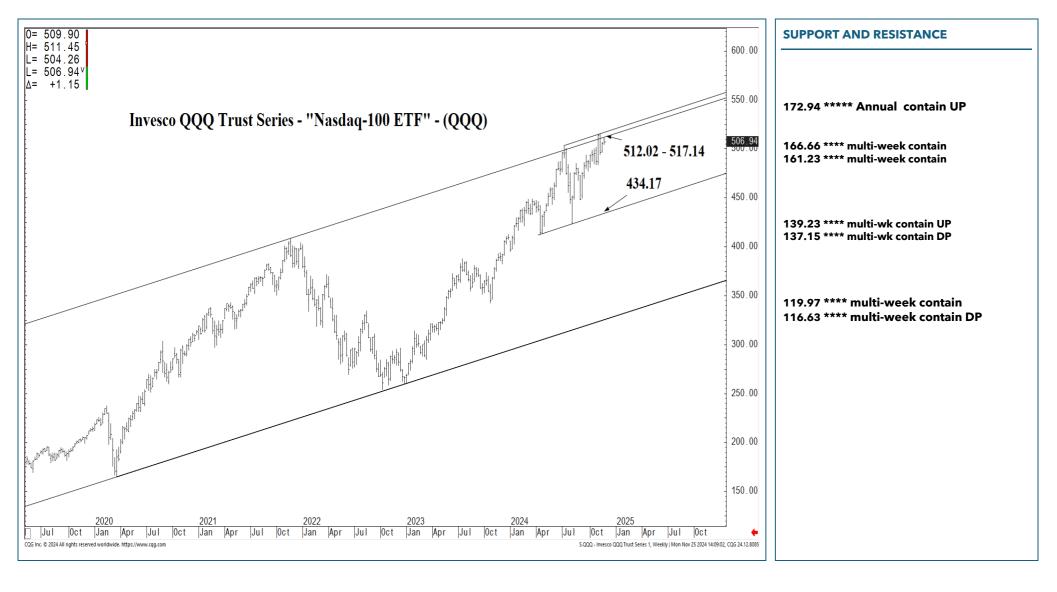

### SUPPORT AND RESISTANCE

172.94 \*\*\*\*\* Annual contain UP

166.66 \*\*\*\* multi-week contain 161.23 \*\*\*\* multi-week contain

139.23 \*\*\*\* multi-wk contain UP 137.15 \*\*\*\* multi-wk contain DP