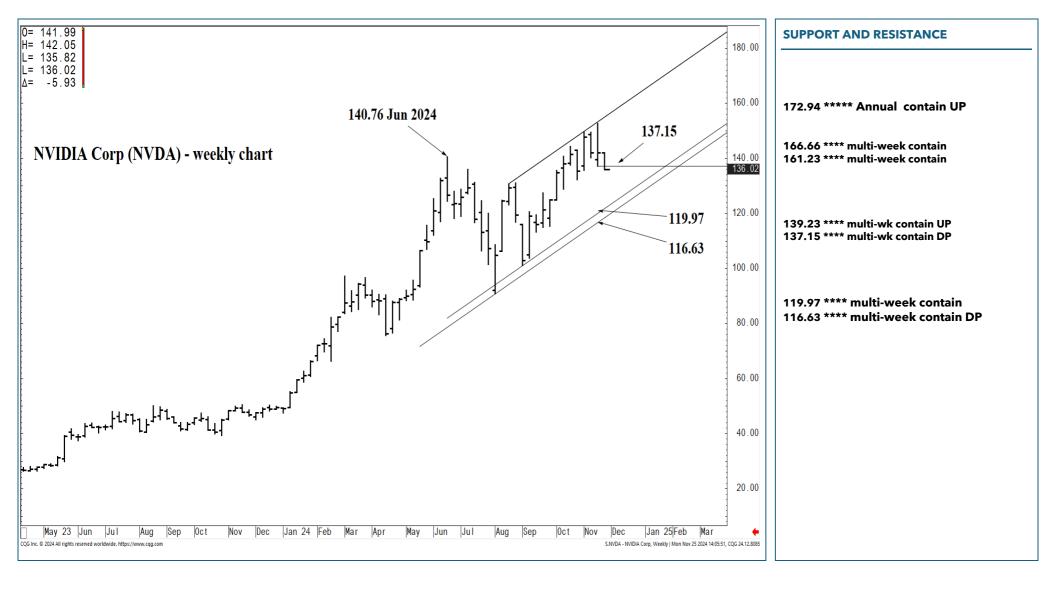

### SUPPORT AND RESISTANCE

172.94 \*\*\*\*\* Annual contain UP

166.66 \*\*\*\* multi-week contain 161.23 \*\*\*\* multi-week contain

139.23 \*\*\*\* multi-wk contain UP 137.15 \*\*\*\* multi-wk contain DP

119.97 \*\*\*\* multi-week contain 116.63 \*\*\*\* multi-week contain DP

MID-TERM OUTLOOK

2-3 Weeks

| LONG-TERM OUTLOOK | MID-TERM OUTLOOK | NEAR-TERM OUTLOOK | HOME |  |
|-------------------|------------------|-------------------|------|--|
|-------------------|------------------|-------------------|------|--|