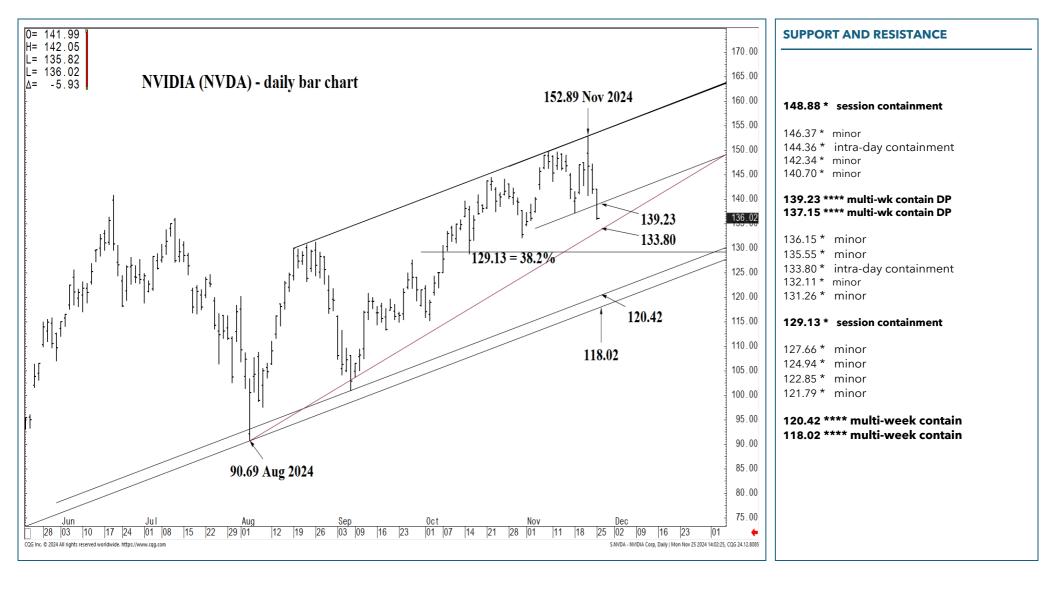

## SUPPORT AND RESISTANCE

### 148.88 \* session containment

146.37 \* minor 144.36 \* intra-day containment 142.34 \* minor 140.70 \* minor

#### 139.23 \*\*\*\* multi-wk contain DP 137.15 \*\*\*\* multi-wk contain DP

136.15 \* minor 135.55 \* minor 133.80 \* intra-day containment 132.11 \* minor 131.26 \* minor

#### 129.13 \* session containment

127.66 \* minor 124.94 \* minor 122.85 \* minor 121.79 \* minor

120.42 \*\*\*\* multi-week contain 118.02 \*\*\*\* multi-week contain