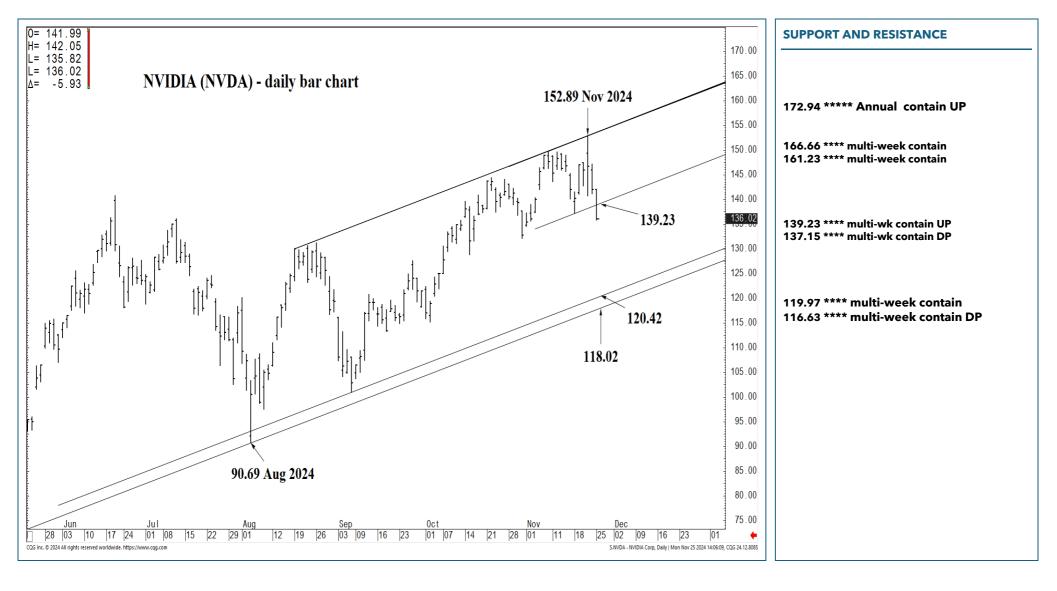

## SUPPORT AND RESISTANCE

### 148.88 \* session containment

146.37 \* minor 144.36 \* intra-day containment 142.34 \* minor 140.70 \* minor

#### 139.23 \*\*\*\* multi-wk contain DP 137.15 \*\*\*\* multi-wk contain DP

136.15 \* minor 135.55 \* minor 133.80 \* intra-day containment 132.11 \* minor 131.26 \* minor

#### 129.13 \* session containment

127.66 \* minor 124.94 \* minor 122.85 \* minor 121.79 \* minor

120.42 \*\*\*\* multi-week contain 118.02 \*\*\*\* multi-week contain