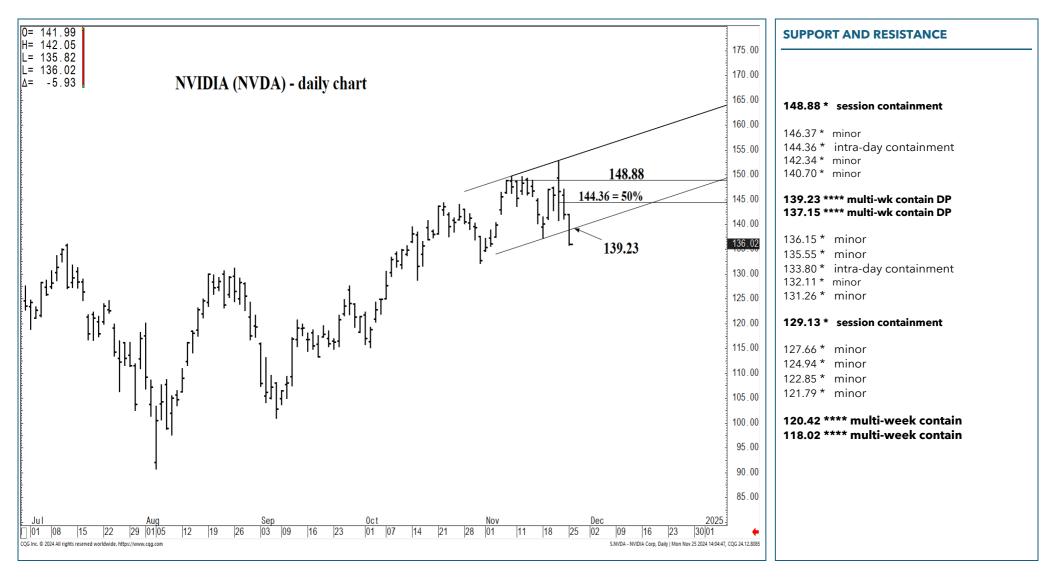

## SUPPORT AND RESISTANCE

### 148.88 \* session containment

146.37 \* minor 144.36 \* intra-day containment 142.34 \* minor 140.70 \* minor

#### 139.23 \*\*\*\* multi-wk contain DP 137.15 \*\*\*\* multi-wk contain DP

136.15 \* minor 135.55 \* minor 133.80 \* intra-day containment 132.11 \* minor 131.26 \* minor

#### 129.13 \* session containment

127.66 \* minor 124.94 \* minor 122.85 \* minor 121.79 \* minor

120.42 \*\*\*\* multi-week contain 118.02 \*\*\*\* multi-week contain