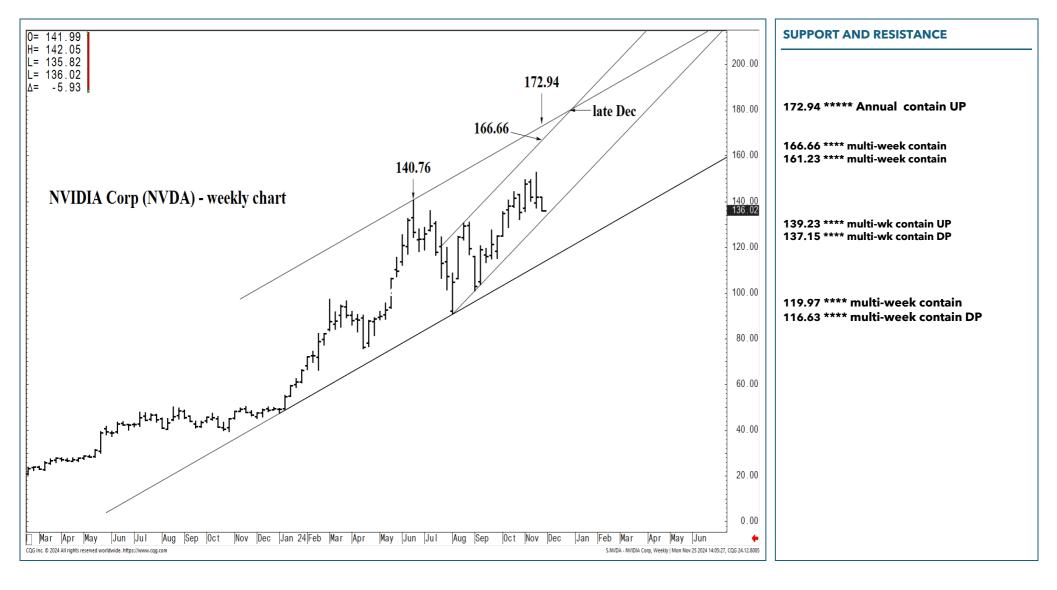

# LONG-TERM OUTLOOK 2-3 Months

|        |      | multi-week contain |  |
|--------|------|--------------------|--|
| 116.63 | **** | multi-week contain |  |

| LONG-TERM OUTLOOK | MID-TERM OUTLOOK | NEAR-TERM OUTLOOK | НОМЕ |
|-------------------|------------------|-------------------|------|
|-------------------|------------------|-------------------|------|

### SUPPORT AND RESISTANCE

172.94 \*\*\*\*\* Annual contain UP

166.66 \*\*\*\* multi-week contain 161.23 \*\*\*\* multi-week contain

139.23 \*\*\*\* multi-wk contain UP 137.15 \*\*\*\* multi-wk contain DP

119.97 \*\*\*\* multi-week contain 116.63 \*\*\*\* multi-week contain DP

MID-TERM OUTLOOK

2-3 Weeks

| LONG-TERM OUTLOOK | MID-TERM OUTLOOK | NEAR-TERM OUTLOOK | HOME |  |
|-------------------|------------------|-------------------|------|--|
|-------------------|------------------|-------------------|------|--|