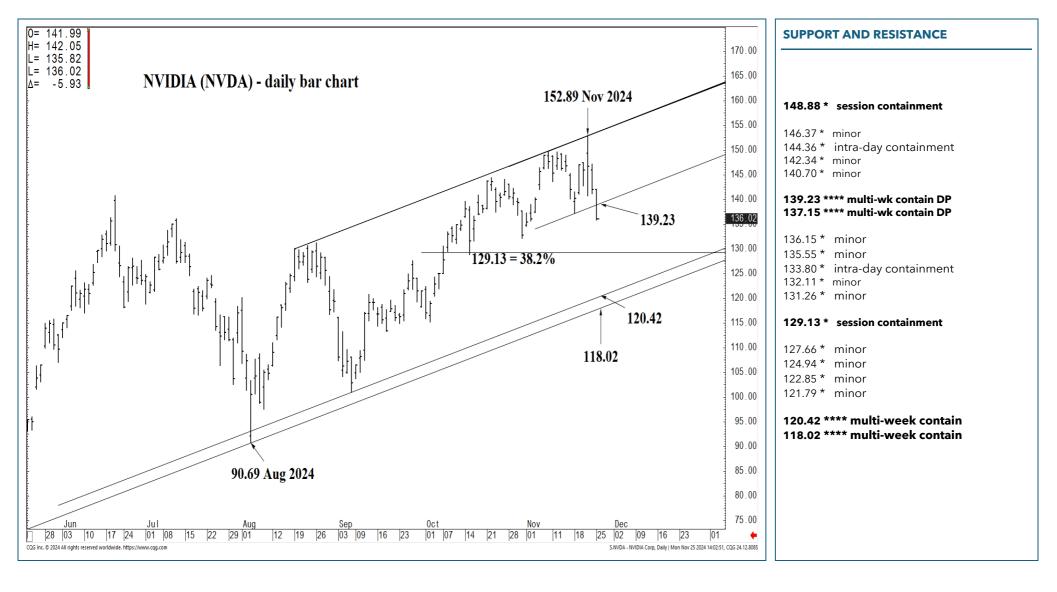

## SUPPORT AND RESISTANCE

### 148.88 \* session containment

146.37 \* minor 144.36 \* intra-day containment 142.34 \* minor 140.70 \* minor

#### 139.23 \*\*\*\* multi-wk contain DP 137.15 \*\*\*\* multi-wk contain DP

136.15 \* minor 135.55 \* minor 133.80 \* intra-day containment 132.11 \* minor 131.26 \* minor

#### 129.13 \* session containment

127.66 \* minor 124.94 \* minor 122.85 \* minor 121.79 \* minor

120.42 \*\*\*\* multi-week contain 118.02 \*\*\*\* multi-week contain